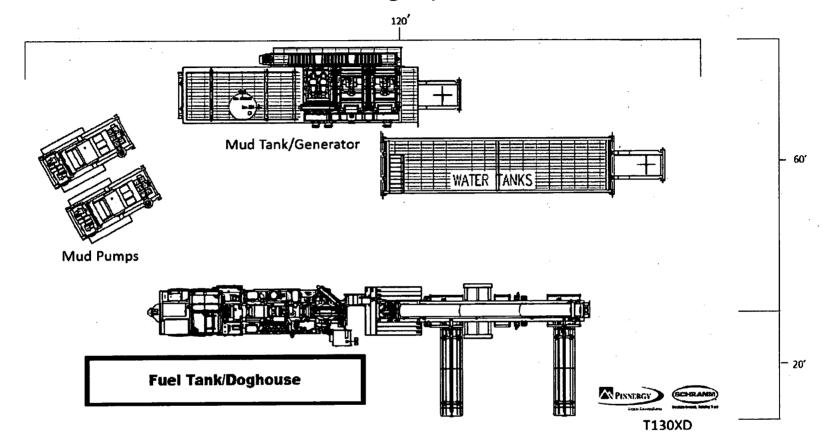

| Office                                                                                                                                                                                                                                                                                                                                                                                                                                                                                                                                                                                                                                                                                                                                                                                                                                                                                                                                                                                                                                                                                                                                                                                                                                                                                                                                                                                                                                                                                                                                                                                                                                                                                                                                                                                                                                                                                                                                                                                                                                                                                                                         | State of New Me                                                                                                                                                     | <del>-</del>                                                           |                                    | Form C-103                                                                            |
|--------------------------------------------------------------------------------------------------------------------------------------------------------------------------------------------------------------------------------------------------------------------------------------------------------------------------------------------------------------------------------------------------------------------------------------------------------------------------------------------------------------------------------------------------------------------------------------------------------------------------------------------------------------------------------------------------------------------------------------------------------------------------------------------------------------------------------------------------------------------------------------------------------------------------------------------------------------------------------------------------------------------------------------------------------------------------------------------------------------------------------------------------------------------------------------------------------------------------------------------------------------------------------------------------------------------------------------------------------------------------------------------------------------------------------------------------------------------------------------------------------------------------------------------------------------------------------------------------------------------------------------------------------------------------------------------------------------------------------------------------------------------------------------------------------------------------------------------------------------------------------------------------------------------------------------------------------------------------------------------------------------------------------------------------------------------------------------------------------------------------------|---------------------------------------------------------------------------------------------------------------------------------------------------------------------|------------------------------------------------------------------------|------------------------------------|---------------------------------------------------------------------------------------|
| District I - (575) 393-6161                                                                                                                                                                                                                                                                                                                                                                                                                                                                                                                                                                                                                                                                                                                                                                                                                                                                                                                                                                                                                                                                                                                                                                                                                                                                                                                                                                                                                                                                                                                                                                                                                                                                                                                                                                                                                                                                                                                                                                                                                                                                                                    | Energy, Minerals and Natur                                                                                                                                          | ral Resources                                                          | [117717 4 P1 2 10                  | Revised July 18, 2013                                                                 |
| 1625 N. French Dr., Hobbs, NM 88240                                                                                                                                                                                                                                                                                                                                                                                                                                                                                                                                                                                                                                                                                                                                                                                                                                                                                                                                                                                                                                                                                                                                                                                                                                                                                                                                                                                                                                                                                                                                                                                                                                                                                                                                                                                                                                                                                                                                                                                                                                                                                            |                                                                                                                                                                     |                                                                        | WELL API NO.                       |                                                                                       |
| <u>District II</u> - (575) 748-1283<br>811 S. First St., Artesia, NM 88210                                                                                                                                                                                                                                                                                                                                                                                                                                                                                                                                                                                                                                                                                                                                                                                                                                                                                                                                                                                                                                                                                                                                                                                                                                                                                                                                                                                                                                                                                                                                                                                                                                                                                                                                                                                                                                                                                                                                                                                                                                                     | OIL CONSERVATION DIVISION                                                                                                                                           |                                                                        | 30-015-4                           |                                                                                       |
| District III - (505) 334-6178                                                                                                                                                                                                                                                                                                                                                                                                                                                                                                                                                                                                                                                                                                                                                                                                                                                                                                                                                                                                                                                                                                                                                                                                                                                                                                                                                                                                                                                                                                                                                                                                                                                                                                                                                                                                                                                                                                                                                                                                                                                                                                  | 1220 South St. Francis Dr.                                                                                                                                          |                                                                        | 5. Indicate Type of                | Lease FEE                                                                             |
| 1000 Rio Brazos Rd., Aztec, NM 87410                                                                                                                                                                                                                                                                                                                                                                                                                                                                                                                                                                                                                                                                                                                                                                                                                                                                                                                                                                                                                                                                                                                                                                                                                                                                                                                                                                                                                                                                                                                                                                                                                                                                                                                                                                                                                                                                                                                                                                                                                                                                                           | Santa Fe, NM 87505                                                                                                                                                  |                                                                        | STATE 6. State Oil & Gas           |                                                                                       |
| <u>District IV</u> – (505) 476-3460<br>1220 S. St. Francis Dr., Santa Fe, NM                                                                                                                                                                                                                                                                                                                                                                                                                                                                                                                                                                                                                                                                                                                                                                                                                                                                                                                                                                                                                                                                                                                                                                                                                                                                                                                                                                                                                                                                                                                                                                                                                                                                                                                                                                                                                                                                                                                                                                                                                                                   | Sullar 10, 14141 07505                                                                                                                                              |                                                                        | 6. State Off & Gas                 | Lease No.                                                                             |
| 87505                                                                                                                                                                                                                                                                                                                                                                                                                                                                                                                                                                                                                                                                                                                                                                                                                                                                                                                                                                                                                                                                                                                                                                                                                                                                                                                                                                                                                                                                                                                                                                                                                                                                                                                                                                                                                                                                                                                                                                                                                                                                                                                          | VODE AND DEPONDED ON WHAT I G                                                                                                                                       |                                                                        |                                    | 77 '. A                                                                               |
|                                                                                                                                                                                                                                                                                                                                                                                                                                                                                                                                                                                                                                                                                                                                                                                                                                                                                                                                                                                                                                                                                                                                                                                                                                                                                                                                                                                                                                                                                                                                                                                                                                                                                                                                                                                                                                                                                                                                                                                                                                                                                                                                | TCES AND REPORTS ON WELLS<br>DSALS TO DRILL OR TO DEEPEN OR PLU                                                                                                     | IC DACK TO A                                                           | 7. Lease Name or                   | Unit Agreement Name                                                                   |
|                                                                                                                                                                                                                                                                                                                                                                                                                                                                                                                                                                                                                                                                                                                                                                                                                                                                                                                                                                                                                                                                                                                                                                                                                                                                                                                                                                                                                                                                                                                                                                                                                                                                                                                                                                                                                                                                                                                                                                                                                                                                                                                                | ICATION FOR PERMIT" (FORM C-101) FO                                                                                                                                 |                                                                        | CD CO                              | 15 22 004                                                                             |
| PROPOSALS.)                                                                                                                                                                                                                                                                                                                                                                                                                                                                                                                                                                                                                                                                                                                                                                                                                                                                                                                                                                                                                                                                                                                                                                                                                                                                                                                                                                                                                                                                                                                                                                                                                                                                                                                                                                                                                                                                                                                                                                                                                                                                                                                    |                                                                                                                                                                     |                                                                        | CB SO 15 22 004  8. Well Number 2H |                                                                                       |
| 1. Type of Well: Oil Well  Gas Well  Other                                                                                                                                                                                                                                                                                                                                                                                                                                                                                                                                                                                                                                                                                                                                                                                                                                                                                                                                                                                                                                                                                                                                                                                                                                                                                                                                                                                                                                                                                                                                                                                                                                                                                                                                                                                                                                                                                                                                                                                                                                                                                     |                                                                                                                                                                     |                                                                        |                                    |                                                                                       |
| 2. Name of Operator CHEVRON USA INC                                                                                                                                                                                                                                                                                                                                                                                                                                                                                                                                                                                                                                                                                                                                                                                                                                                                                                                                                                                                                                                                                                                                                                                                                                                                                                                                                                                                                                                                                                                                                                                                                                                                                                                                                                                                                                                                                                                                                                                                                                                                                            |                                                                                                                                                                     |                                                                        | 9. OGRID Number 4323               |                                                                                       |
| 3. Address of Operator                                                                                                                                                                                                                                                                                                                                                                                                                                                                                                                                                                                                                                                                                                                                                                                                                                                                                                                                                                                                                                                                                                                                                                                                                                                                                                                                                                                                                                                                                                                                                                                                                                                                                                                                                                                                                                                                                                                                                                                                                                                                                                         |                                                                                                                                                                     |                                                                        | 10. Pool name or Wildcat           |                                                                                       |
| 6301 DEAUVILLE BLVD., MIDLAND, TX 79706                                                                                                                                                                                                                                                                                                                                                                                                                                                                                                                                                                                                                                                                                                                                                                                                                                                                                                                                                                                                                                                                                                                                                                                                                                                                                                                                                                                                                                                                                                                                                                                                                                                                                                                                                                                                                                                                                                                                                                                                                                                                                        |                                                                                                                                                                     |                                                                        | PURPLE SAGE; WOLFCAMP (GAS)        |                                                                                       |
| 4. Well Location                                                                                                                                                                                                                                                                                                                                                                                                                                                                                                                                                                                                                                                                                                                                                                                                                                                                                                                                                                                                                                                                                                                                                                                                                                                                                                                                                                                                                                                                                                                                                                                                                                                                                                                                                                                                                                                                                                                                                                                                                                                                                                               |                                                                                                                                                                     |                                                                        | <u> </u>                           |                                                                                       |
| Unit Letter D :                                                                                                                                                                                                                                                                                                                                                                                                                                                                                                                                                                                                                                                                                                                                                                                                                                                                                                                                                                                                                                                                                                                                                                                                                                                                                                                                                                                                                                                                                                                                                                                                                                                                                                                                                                                                                                                                                                                                                                                                                                                                                                                | 336 feet from the NORT                                                                                                                                              | H line and 804                                                         | feet from the                      | WEST line                                                                             |
| Section 15                                                                                                                                                                                                                                                                                                                                                                                                                                                                                                                                                                                                                                                                                                                                                                                                                                                                                                                                                                                                                                                                                                                                                                                                                                                                                                                                                                                                                                                                                                                                                                                                                                                                                                                                                                                                                                                                                                                                                                                                                                                                                                                     |                                                                                                                                                                     | Range 28E                                                              | <br>NMPM                           | County EDDY                                                                           |
| The state of the s | 11. Elevation (Show whether DR,                                                                                                                                     | RKB, RT, GR, etc.                                                      | )                                  |                                                                                       |
| , , , , , , , , , , , , , , , , , , ,                                                                                                                                                                                                                                                                                                                                                                                                                                                                                                                                                                                                                                                                                                                                                                                                                                                                                                                                                                                                                                                                                                                                                                                                                                                                                                                                                                                                                                                                                                                                                                                                                                                                                                                                                                                                                                                                                                                                                                                                                                                                                          | 3,006                                                                                                                                                               |                                                                        |                                    |                                                                                       |
| NOTICE OF IN PERFORM REMEDIAL WORK TEMPORARILY ABANDON DULL OR ALTER CASING DOWNHOLE COMMINGLE CLOSED-LOOP SYSTEM OTHER: CHANGE TO APPRING TO COMPILE CHANGE CH | CHANGE PLANS  MULTIPLE COMPL  OVED APD  leted operations. (Clearly state all pearly). SEE RULE 19.15.7.14 NMAC.                                                     | SUE REMEDIAL WOF COMMENCE DR CASING/CEMEN OTHER: entinent details, and | BSEQUENT REF RK                    | PORT OF: ALTERING CASING  PAND A  including estimated date                            |
| casing, estimated spud date: 2018. No additional changes                                                                                                                                                                                                                                                                                                                                                                                                                                                                                                                                                                                                                                                                                                                                                                                                                                                                                                                                                                                                                                                                                                                                                                                                                                                                                                                                                                                                                                                                                                                                                                                                                                                                                                                                                                                                                                                                                                                                                                                                                                                                       | uests a variance to use the smalle<br>June 7 <sup>th</sup> , 2018. The drilling rig wil<br>to the drilling program are being r<br>plan of operations and rig layout | I RU and continu                                                       | e drilling the rest of g.          | and preset the surface<br>the well July 10th,<br>DIL CONSERVATION<br>ARTESIA DISTRICT |
|                                                                                                                                                                                                                                                                                                                                                                                                                                                                                                                                                                                                                                                                                                                                                                                                                                                                                                                                                                                                                                                                                                                                                                                                                                                                                                                                                                                                                                                                                                                                                                                                                                                                                                                                                                                                                                                                                                                                                                                                                                                                                                                                |                                                                                                                                                                     |                                                                        |                                    | JUN 0 1 2018                                                                          |
|                                                                                                                                                                                                                                                                                                                                                                                                                                                                                                                                                                                                                                                                                                                                                                                                                                                                                                                                                                                                                                                                                                                                                                                                                                                                                                                                                                                                                                                                                                                                                                                                                                                                                                                                                                                                                                                                                                                                                                                                                                                                                                                                |                                                                                                                                                                     |                                                                        |                                    |                                                                                       |
|                                                                                                                                                                                                                                                                                                                                                                                                                                                                                                                                                                                                                                                                                                                                                                                                                                                                                                                                                                                                                                                                                                                                                                                                                                                                                                                                                                                                                                                                                                                                                                                                                                                                                                                                                                                                                                                                                                                                                                                                                                                                                                                                |                                                                                                                                                                     |                                                                        |                                    | RECEIVED                                                                              |
|                                                                                                                                                                                                                                                                                                                                                                                                                                                                                                                                                                                                                                                                                                                                                                                                                                                                                                                                                                                                                                                                                                                                                                                                                                                                                                                                                                                                                                                                                                                                                                                                                                                                                                                                                                                                                                                                                                                                                                                                                                                                                                                                |                                                                                                                                                                     |                                                                        |                                    | 7                                                                                     |
| Spud Date:                                                                                                                                                                                                                                                                                                                                                                                                                                                                                                                                                                                                                                                                                                                                                                                                                                                                                                                                                                                                                                                                                                                                                                                                                                                                                                                                                                                                                                                                                                                                                                                                                                                                                                                                                                                                                                                                                                                                                                                                                                                                                                                     | Rig Release Date                                                                                                                                                    | e:                                                                     |                                    |                                                                                       |
|                                                                                                                                                                                                                                                                                                                                                                                                                                                                                                                                                                                                                                                                                                                                                                                                                                                                                                                                                                                                                                                                                                                                                                                                                                                                                                                                                                                                                                                                                                                                                                                                                                                                                                                                                                                                                                                                                                                                                                                                                                                                                                                                |                                                                                                                                                                     |                                                                        |                                    | -                                                                                     |
| <b>71</b> 1 (C.1) (C.1)                                                                                                                                                                                                                                                                                                                                                                                                                                                                                                                                                                                                                                                                                                                                                                                                                                                                                                                                                                                                                                                                                                                                                                                                                                                                                                                                                                                                                                                                                                                                                                                                                                                                                                                                                                                                                                                                                                                                                                                                                                                                                                        |                                                                                                                                                                     |                                                                        | 11 1' C                            | <del></del>                                                                           |
| I hereby certify that the information                                                                                                                                                                                                                                                                                                                                                                                                                                                                                                                                                                                                                                                                                                                                                                                                                                                                                                                                                                                                                                                                                                                                                                                                                                                                                                                                                                                                                                                                                                                                                                                                                                                                                                                                                                                                                                                                                                                                                                                                                                                                                          | above is true and complete to the bes                                                                                                                               | t of my knowledge                                                      | e and belief.                      |                                                                                       |
|                                                                                                                                                                                                                                                                                                                                                                                                                                                                                                                                                                                                                                                                                                                                                                                                                                                                                                                                                                                                                                                                                                                                                                                                                                                                                                                                                                                                                                                                                                                                                                                                                                                                                                                                                                                                                                                                                                                                                                                                                                                                                                                                | $\cap$                                                                                                                                                              |                                                                        |                                    |                                                                                       |
| SIGNATURE ( SUMO)                                                                                                                                                                                                                                                                                                                                                                                                                                                                                                                                                                                                                                                                                                                                                                                                                                                                                                                                                                                                                                                                                                                                                                                                                                                                                                                                                                                                                                                                                                                                                                                                                                                                                                                                                                                                                                                                                                                                                                                                                                                                                                              | TITLE Per                                                                                                                                                           | mitting Special                                                        | ist DAT                            | E 5/31/2018                                                                           |
| SIGNATURE TO SERVICE                                                                                                                                                                                                                                                                                                                                                                                                                                                                                                                                                                                                                                                                                                                                                                                                                                                                                                                                                                                                                                                                                                                                                                                                                                                                                                                                                                                                                                                                                                                                                                                                                                                                                                                                                                                                                                                                                                                                                                                                                                                                                                           | 11122 FEI                                                                                                                                                           | mitting Special                                                        | <u> </u>                           | <u> </u>                                                                              |
| Type or print name Laura Bec                                                                                                                                                                                                                                                                                                                                                                                                                                                                                                                                                                                                                                                                                                                                                                                                                                                                                                                                                                                                                                                                                                                                                                                                                                                                                                                                                                                                                                                                                                                                                                                                                                                                                                                                                                                                                                                                                                                                                                                                                                                                                                   | erra E-mail address:                                                                                                                                                | _LBecerra@Cl                                                           | nevron.com PHO                     | NE: <u>432.687.7665</u>                                                               |
| For State Use Only                                                                                                                                                                                                                                                                                                                                                                                                                                                                                                                                                                                                                                                                                                                                                                                                                                                                                                                                                                                                                                                                                                                                                                                                                                                                                                                                                                                                                                                                                                                                                                                                                                                                                                                                                                                                                                                                                                                                                                                                                                                                                                             |                                                                                                                                                                     |                                                                        |                                    |                                                                                       |
|                                                                                                                                                                                                                                                                                                                                                                                                                                                                                                                                                                                                                                                                                                                                                                                                                                                                                                                                                                                                                                                                                                                                                                                                                                                                                                                                                                                                                                                                                                                                                                                                                                                                                                                                                                                                                                                                                                                                                                                                                                                                                                                                | 1000                                                                                                                                                                | 100 21                                                                 |                                    | 6-1-18                                                                                |
| APPROVED BY: Conditions of Approval (if any):                                                                                                                                                                                                                                                                                                                                                                                                                                                                                                                                                                                                                                                                                                                                                                                                                                                                                                                                                                                                                                                                                                                                                                                                                                                                                                                                                                                                                                                                                                                                                                                                                                                                                                                                                                                                                                                                                                                                                                                                                                                                                  | Tolang TITLE GE                                                                                                                                                     | 1010951,                                                               | DATI                               | E (0 / / 8                                                                            |