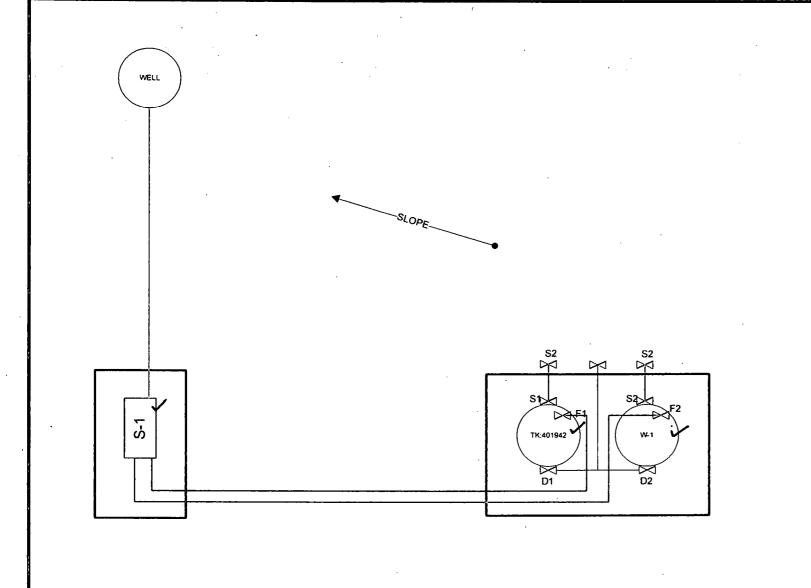

#### NOTES/KEY

WELL PAD NOT BERMED FIREWALLS: 1 – 1.5 FT

S-1 - SEPARATOR

F1 – F2 – Production Valves S1 – S2 – Sales Valves D1-D2 – Drain Valves

LOCATION

**EDDY COUNTY, NM** 

| FIGURE TITL  | LE ARTEMIS FEDERAL COM                           | 2              |     |          | DATE<br>SCALE | MAY 2018<br>NOT TO SCALE |
|--------------|--------------------------------------------------|----------------|-----|----------|---------------|--------------------------|
|              |                                                  |                |     | <u> </u> |               |                          |
| API          |                                                  | LEASE          | CA# |          | DRAWN BY      | AC                       |
|              |                                                  | NMNM113982     | · . |          | APPROVED BY   | JVC                      |
| 30-015-34391 |                                                  | 14111411113502 | •   | ľ        |               |                          |
| OPERATOR     | MARATHON OIL PERMIAN,<br>5555 SAN FELIPE ST, HOU |                |     | -        |               |                          |

#### Valve Positioning in the Production Phase

Production into TK401942 S1 is sealed closed D1 is sealed closed F1 is open

## Valve Positioning in the Sales Phase

Sales from TK401942 F1 is sealed closed D1 is sealed closed S1 is open

### Valve Positioning in the Drain Phase

Draining from TK401942 D1 Open S1 is sealed closed F1 is sealed closed.

| FIGURE TITL |                                                                    |                                          |                          |                  |      | , | DATE        | MAY 2018       |
|-------------|--------------------------------------------------------------------|------------------------------------------|--------------------------|------------------|------|---|-------------|----------------|
|             | ARTEMIS FEDERAL CO                                                 | NV 2                                     |                          |                  |      |   | SCALE       | NOT TO SCALE . |
| API         |                                                                    | LEASE                                    | <del></del>              |                  | <br> |   | DRAWN BY    | AC             |
| , , ,       | 30-015-34391                                                       | NMNM1                                    | 13982                    | CA#              |      |   | APPROVED BY | JVC            |
|             |                                                                    |                                          |                          |                  | <br> |   |             |                |
| OPERATOR    | MARATHON OIL PERMIAN, LLC<br>5555 SAN FELIPE ST, HOUSTON, TX 77056 |                                          |                          |                  |      | , |             |                |
| LOCATION    | EDDY COUNTY, NM                                                    | SWSE-33-T22S-R28E<br>1200 FSL & 1400 FWL | LAT 32.34<br>LONG -104.0 | 15211<br>1884781 |      |   |             |                |