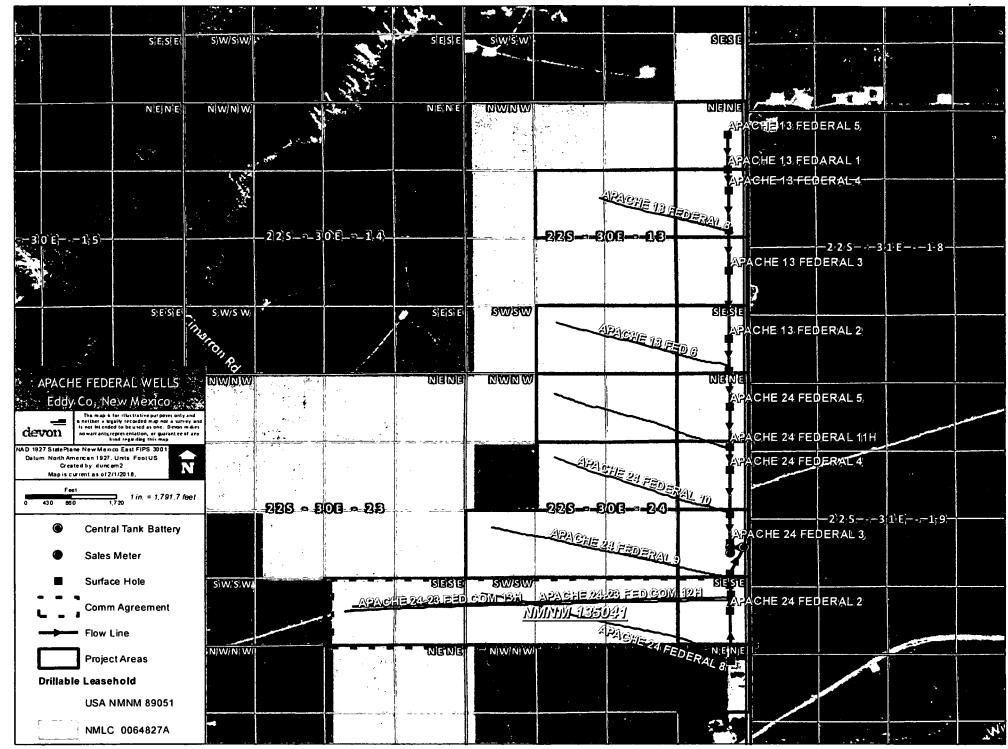

### APPLICATION FOR A CENTRAL TANK BATTERY\POOL COMMINGLE\OFF LEASE MEASUREMENT, SALES, & STORAGE

### Proposal for the Apache Wells:

Devon Energy Production Company, LP is requesting approval for the Central Tank Battery\Pool Commingle\Off Lease Measurement, Sales, & Storage for the following wells:

<sup>\*</sup>Proposed numbers, numbers will be provided upon receipt

Attached is a map displays the federal leases and well locations in Section 13-T22S-R30E7 Section 24-T22S-R30E

The interest in all the wells is identical at 12.5%

#### Oil & Gas metering:

The central tank battery is located at the Apache 24 Fed 3 Battery located in Sec. 24-NESE-T22S-R30E. The production from the Apache 24 Fed 1, 2, 3, 4, 5, 8, 9, 10, 11 & the Apache 13 1, 2, 3, 4, 5, 6, 8 will flow into a common production header with isolation lines to route each wells production. From this point, one well will be on test and its production routed through the testing equipment. The production will be tested once a month for a minimum of 24 hours. The production from each of the Apache 24-23 Fed Com 12H & 13H will flow through its own three phase separator with Micro Motion Coriolis to meter the oil, flow meter to meter the water, and EFM to meter the gas. The meters downstream of the FMP's are depicted on the diagram for identification purposes only and not utilized for royalty purpose. The VRU will be allocated back to each well based each wells monthly oil production.