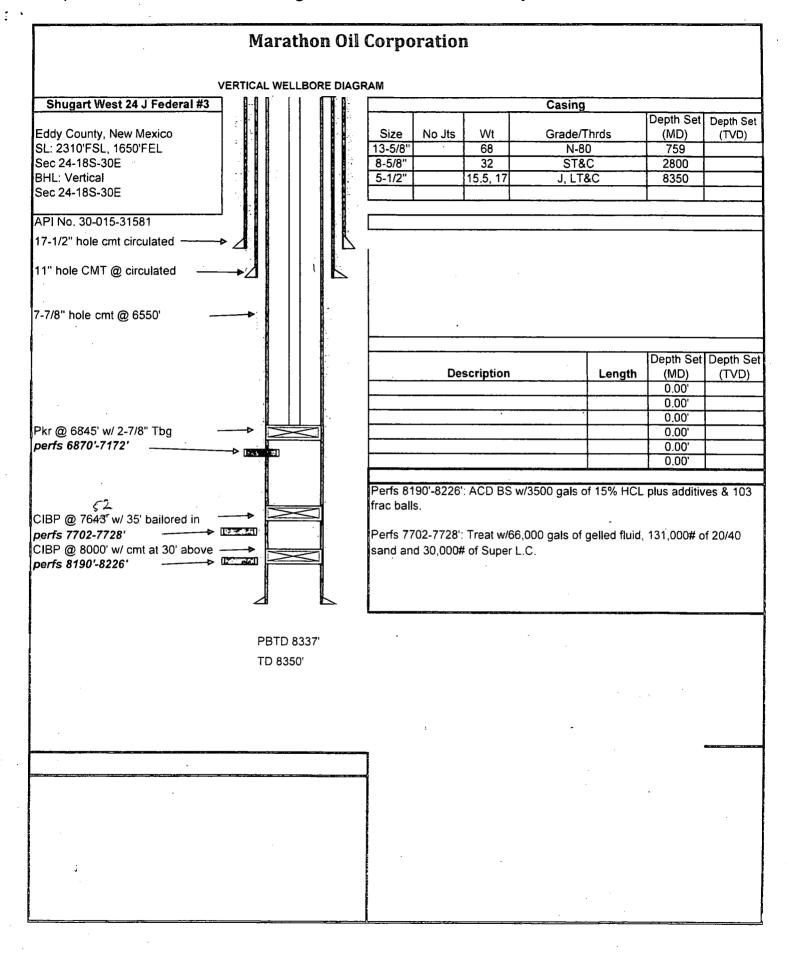

plotted from field votes of actual surveys made by use or under my supervisor, and that the same in true and correct to the bast of my belief.  OCTOBER 28, 2000 |
| <b>-</b>    | 2310'                                           | Date Surveyed William JLP Signature (Sear SE/OS) Profession Surveyor Solution William Basiliam 4120/00                                                                                                                          |
|             |                                                 | Certification No. ROMAN 10 3238  Certification No. ROMAN 10 3238  CAN 10 10 10 10 10 10 10 10 10 10 10 10 10                                                                                                                    |

## 20180515 Shugart West 24 J Fed 3 - Proposed WBD



## 20180515 Shugart West 24 J Fed 3 - Current WBD



### BUREAU OF LAND MANAGEMENT Carlsbad Field Office 620 East Greene Street Carlsbad, New Mexico 88220 575-234-5972

#### **Conditions of Approval**

Failure to comply with the following Conditions of Approval may result in a Notice of Incidents of Noncompliance (INC) in accordance with 43 CFR 3163.1.

1. Plugging operations shall commence within <u>ninety (90)</u> days from the approval date of this Notice of Intent to Abandon.

If you are unable to Recomplete the well by the 90<sup>th</sup> day provide this office, prior to the 90<sup>th</sup> day, with the reason for not meeting the deadline and a date when we can expect the well to be Recompleted. Failure to do so will result in enforcement action.

The rig used for the Recomplete p