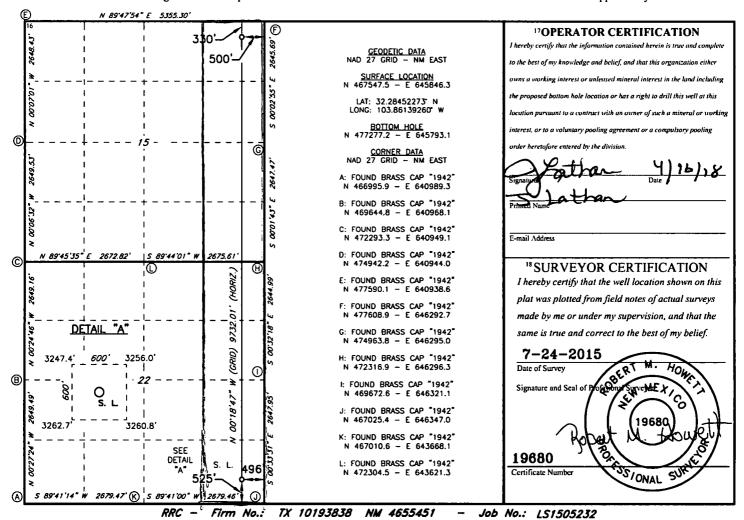

1220 South St. Francis Dr. Santa Fe, NM 87505

☐ AMENDED REPORT

|                                            |         | V                                     | ELL LO        | OCATIO                 | N AND AC      | REAGE DEDIC                    | ATION PLA     | T              |                                        |  |
|--------------------------------------------|---------|---------------------------------------|---------------|------------------------|---------------|--------------------------------|---------------|----------------|----------------------------------------|--|
| 30-015-44204                               |         |                                       | 2             | <sup>2</sup> Pool Code |               | Forty Niner Ridge: Bone Spring |               |                |                                        |  |
| <sup>4</sup> Property Code<br><b>35090</b> |         | FORTY NINER RIDGE UNIT                |               |                        |               |                                |               |                | 6 Well Number<br>106H                  |  |
| 70GRID NO.                                 |         | 8 Operator Name MEWBOURNE OIL COMPANY |               |                        |               |                                |               |                | <sup>9</sup> Elevation<br><b>3260'</b> |  |
|                                            |         |                                       |               |                        | 10 Surface    | Location                       |               | -              |                                        |  |
| UL or lot no.                              | Section | Township                              | Range         | Lot Idn                | Feet from the | North/South line               | Feet From the | East/West line | County                                 |  |
| P                                          | 22      | 23S                                   | 30E           |                        | 525           | SOUTH                          | 496           | EAST           | EDDY                                   |  |
|                                            |         |                                       | '' I          | Bottom I               | Iole Locatio  | n If Different Fro             | m Surface     |                | •                                      |  |
| UL or lot no.                              | Section | Township                              | Range         | Lot Idn                | Feet from the | North/South line               | Feet from the | East/West line | Соипіу                                 |  |
| A                                          | 15      | 23S                                   | 30E           |                        | 109           | NORTH                          | 1130          | EAST           | EDDY                                   |  |
| Dedicated Acre                             | 3 Joint | or infill 14 (                        | Consolidation | Code 15                | Order No.     |                                |               |                |                                        |  |

No allowable will be assigned to this completion until all interest have been consolidated or a non-standard unit has been approved by the division.