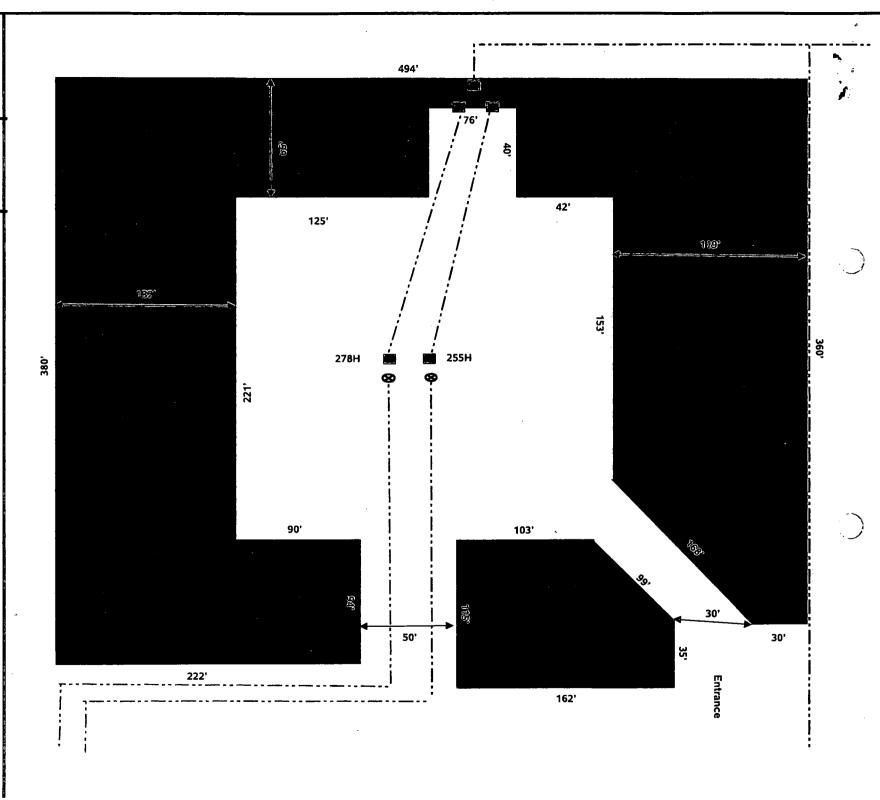

THIS LOCATION HAS BEEN DOWNSIZED AND HAS 2 ACTIVE WELLS. ACRES RECLAIMED = 2.8417

G C 6-4-18 Accepted for record - NMOCD

278: 30-015-43740. 200 FNL & 610 FEL. DRILLED TO 95' VERTICALLY AND PLUGGED ACCEPTED FOR RECORD 278H: 30-015-43923; 200 FNL & 670 FEL 255H: 30-015-43739; 200 FNL & 640 FEL MAY 3 - 2018

## devon

Interim
Site Reclamation

Devon Energy Prod. Co.

Cotton Draw Unit 255H API #30-015-43739

Cotton Draw Unit 278H API #30-015-43923

> A-13-25S-31E Eddy County, NM

> > $\mathbf{N}$

Area
Reclaimed
= 2.8417 Acres