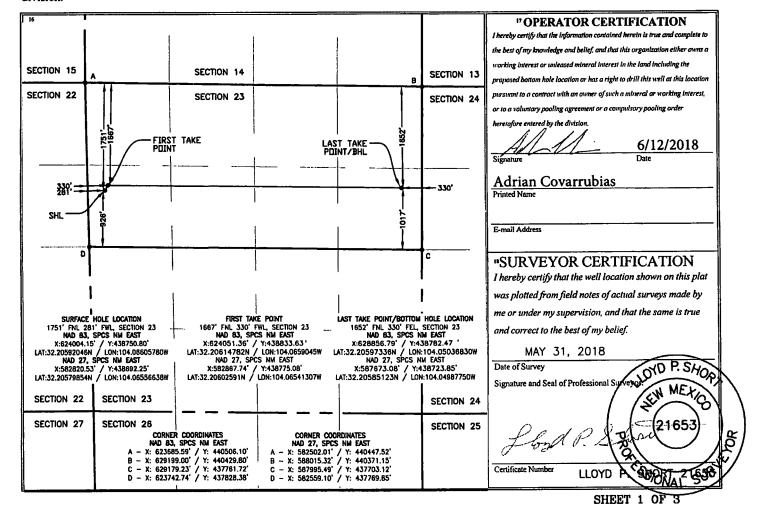

JUN 1 2 2017 ☐ AMENDED REPORT

**District Office** 

WELL LOCATION AND ACREAGE DEDICATION PLAT

Santa Fe, NM 87505

| 30.015-                  | 45035 | <sup>3</sup> Pool Code<br>98220 | <sup>3</sup> Pool Name<br>PURPLE SAGE; WOLF |                                 |  |
|--------------------------|-------|---------------------------------|---------------------------------------------|---------------------------------|--|
| *Property Code<br>321515 |       |                                 | perty Name<br>24–28–23 WD                   | <sup>6</sup> Well Number<br>3 H |  |
| 70GRID No.<br>372098     |       | -                               | rator Name<br>DIL PERMIAN LLC               | 'Elevation<br>2996'             |  |

Surface Location

| UL or lot no. | Section                                 | Township | Range | Lot Idn | Feet from the | North/South line | Feet from the | East/West line | County | ļ |
|---------------|-----------------------------------------|----------|-------|---------|---------------|------------------|---------------|----------------|--------|---|
| E ;           | 23                                      | T24S     | R28E  | :       | 1751          | NORTH            | 281           | WEST           | EDDY   |   |
|               | F 23 T24S R28F 1751 NORTH 281 WEST EDDY |          |       |         |               |                  |               |                |        |   |

Rottom Hole Location If Different From Surfac

| Doubli Hole Location if Different Holl Sallace |                       |             |               |            |               |                  |               |                |        |
|------------------------------------------------|-----------------------|-------------|---------------|------------|---------------|------------------|---------------|----------------|--------|
| UL or lot no.                                  | Section               | Township    | Range         | Lot Idn    | Feet from the | North/South line | Feet from the | East/West line | County |
| Н                                              | 23_                   | T24S        | R28E          |            | 1652          | NORTH            | 330           | EAST           | EDDY   |
| 12 Dedicated Acres                             | <sup>13</sup> Joint o | r Infill 14 | Consolidation | Code 15 Or | der No.       |                  |               |                |        |
| 320.00                                         |                       |             |               | ĺ          |               |                  |               |                |        |