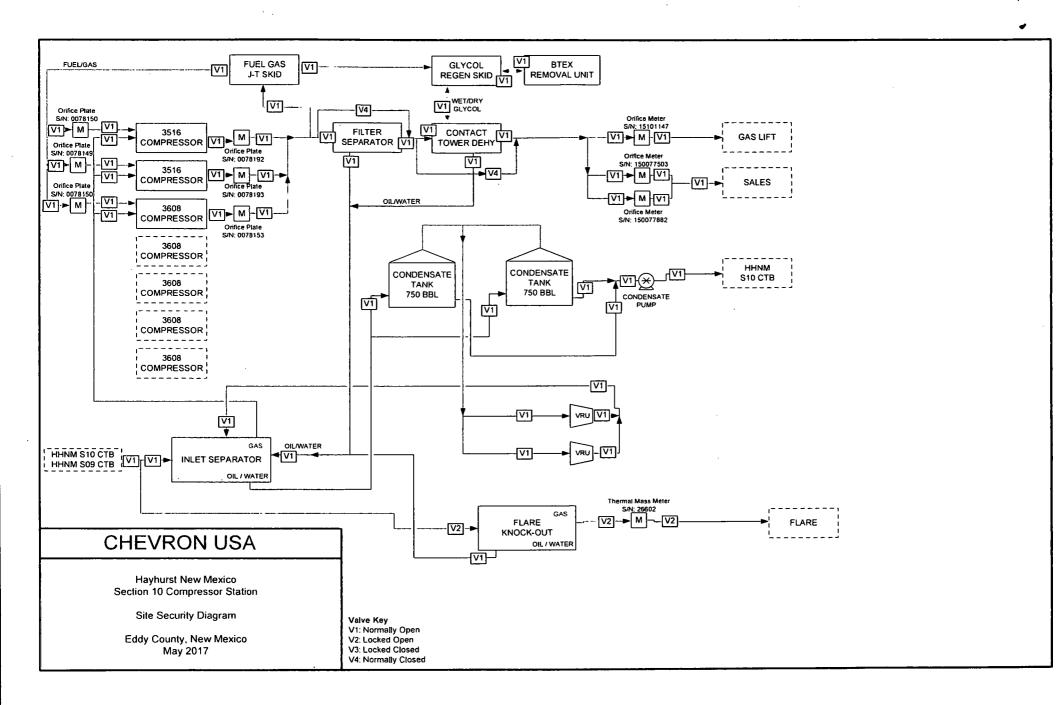

**SUNDRY NOTICES AND REPORTS ON WELLS** Do not use this form for proposals to drill or to re-enter an NMNM121473

| abandoned we                                                                                                                                                   | 6. If Indian, Allottee of                                                               | r Tribe Name                                                                                                                                                                                                                                                                                                                                                                                                                                                                                                                                                                                                                                                                                                                                                                                                                                                                                                                                                                                                                                                                                                                                                                                                                                                                                                                                                                                                                                                                                                                                                                                                                                                                                                                                                                                                                                                                                                                                                                                                                                                                                                                   |                                                                                                                    |                                                                  |  |
|----------------------------------------------------------------------------------------------------------------------------------------------------------------|-----------------------------------------------------------------------------------------|--------------------------------------------------------------------------------------------------------------------------------------------------------------------------------------------------------------------------------------------------------------------------------------------------------------------------------------------------------------------------------------------------------------------------------------------------------------------------------------------------------------------------------------------------------------------------------------------------------------------------------------------------------------------------------------------------------------------------------------------------------------------------------------------------------------------------------------------------------------------------------------------------------------------------------------------------------------------------------------------------------------------------------------------------------------------------------------------------------------------------------------------------------------------------------------------------------------------------------------------------------------------------------------------------------------------------------------------------------------------------------------------------------------------------------------------------------------------------------------------------------------------------------------------------------------------------------------------------------------------------------------------------------------------------------------------------------------------------------------------------------------------------------------------------------------------------------------------------------------------------------------------------------------------------------------------------------------------------------------------------------------------------------------------------------------------------------------------------------------------------------|--------------------------------------------------------------------------------------------------------------------|------------------------------------------------------------------|--|
| SUBMIT IN TRIPLICATE - Other instructions on page 2                                                                                                            |                                                                                         |                                                                                                                                                                                                                                                                                                                                                                                                                                                                                                                                                                                                                                                                                                                                                                                                                                                                                                                                                                                                                                                                                                                                                                                                                                                                                                                                                                                                                                                                                                                                                                                                                                                                                                                                                                                                                                                                                                                                                                                                                                                                                                                                | 7. If Unit or CA/Agree                                                                                             | 7. If Unit or CA/Agreement, Name and/or No.                      |  |
| Type of Well     Gas Well □ Other                                                                                                                              |                                                                                         |                                                                                                                                                                                                                                                                                                                                                                                                                                                                                                                                                                                                                                                                                                                                                                                                                                                                                                                                                                                                                                                                                                                                                                                                                                                                                                                                                                                                                                                                                                                                                                                                                                                                                                                                                                                                                                                                                                                                                                                                                                                                                                                                | 8. Well Name and No.<br>HH SO 10 P3 7H                                                                             |                                                                  |  |
| Name of Operator Contact: LAURA BECERRA     CHEVRON USA INCORPORATED E-Mail: LBECERRA@CHEVRON.COM                                                              |                                                                                         |                                                                                                                                                                                                                                                                                                                                                                                                                                                                                                                                                                                                                                                                                                                                                                                                                                                                                                                                                                                                                                                                                                                                                                                                                                                                                                                                                                                                                                                                                                                                                                                                                                                                                                                                                                                                                                                                                                                                                                                                                                                                                                                                | 9. API Well No.<br>30-015-43936-0                                                                                  | 9. API Well No.<br>30-015-43936-00-X1                            |  |
| 3a. Address<br>6301 DEAUVILLE BLVD<br>MIDLAND, TX 79706                                                                                                        | 3b. F<br>Ph:                                                                            | Phone No. (include area code)<br>432-687-7665                                                                                                                                                                                                                                                                                                                                                                                                                                                                                                                                                                                                                                                                                                                                                                                                                                                                                                                                                                                                                                                                                                                                                                                                                                                                                                                                                                                                                                                                                                                                                                                                                                                                                                                                                                                                                                                                                                                                                                                                                                                                                  | 10. Field and Pool or WILDCAT                                                                                      | 10. Field and Pool or Exploratory Area WILDCAT                   |  |
| 4. Location of Well (Footage, Sec., 7                                                                                                                          |                                                                                         | 11. County or Parish,                                                                                                                                                                                                                                                                                                                                                                                                                                                                                                                                                                                                                                                                                                                                                                                                                                                                                                                                                                                                                                                                                                                                                                                                                                                                                                                                                                                                                                                                                                                                                                                                                                                                                                                                                                                                                                                                                                                                                                                                                                                                                                          | 11. County or Parish, State                                                                                        |                                                                  |  |
| Sec 3 T26S R27E SESW 578FSL 2066FWL                                                                                                                            |                                                                                         |                                                                                                                                                                                                                                                                                                                                                                                                                                                                                                                                                                                                                                                                                                                                                                                                                                                                                                                                                                                                                                                                                                                                                                                                                                                                                                                                                                                                                                                                                                                                                                                                                                                                                                                                                                                                                                                                                                                                                                                                                                                                                                                                | EDDY COUNTY                                                                                                        | EDDY COUNTY, NM                                                  |  |
| 12. CHECK THE AI                                                                                                                                               | PPROPRIATE BOX(ES) TO I                                                                 | NDICATE NATURE OF                                                                                                                                                                                                                                                                                                                                                                                                                                                                                                                                                                                                                                                                                                                                                                                                                                                                                                                                                                                                                                                                                                                                                                                                                                                                                                                                                                                                                                                                                                                                                                                                                                                                                                                                                                                                                                                                                                                                                                                                                                                                                                              | NOTICE, REPORT, OR OTH                                                                                             | ER DATA                                                          |  |
| TYPE OF SUBMISSION                                                                                                                                             | TYPE OF ACTION                                                                          |                                                                                                                                                                                                                                                                                                                                                                                                                                                                                                                                                                                                                                                                                                                                                                                                                                                                                                                                                                                                                                                                                                                                                                                                                                                                                                                                                                                                                                                                                                                                                                                                                                                                                                                                                                                                                                                                                                                                                                                                                                                                                                                                |                                                                                                                    |                                                                  |  |
| ☐ Notice of Intent                                                                                                                                             | ☐ Acidize                                                                               | ☐ Deepen                                                                                                                                                                                                                                                                                                                                                                                                                                                                                                                                                                                                                                                                                                                                                                                                                                                                                                                                                                                                                                                                                                                                                                                                                                                                                                                                                                                                                                                                                                                                                                                                                                                                                                                                                                                                                                                                                                                                                                                                                                                                                                                       | ☐ Production (Start/Resume)                                                                                        | ■ Water Shut-Off                                                 |  |
| _                                                                                                                                                              | ☐ Alter Casing                                                                          | ☐ Hydraulic Fracturing                                                                                                                                                                                                                                                                                                                                                                                                                                                                                                                                                                                                                                                                                                                                                                                                                                                                                                                                                                                                                                                                                                                                                                                                                                                                                                                                                                                                                                                                                                                                                                                                                                                                                                                                                                                                                                                                                                                                                                                                                                                                                                         | ☐ Reclamation                                                                                                      | ■ Well Integrity                                                 |  |
| Subsequent Report                                                                                                                                              | □ Casing Repair                                                                         | ■ New Construction                                                                                                                                                                                                                                                                                                                                                                                                                                                                                                                                                                                                                                                                                                                                                                                                                                                                                                                                                                                                                                                                                                                                                                                                                                                                                                                                                                                                                                                                                                                                                                                                                                                                                                                                                                                                                                                                                                                                                                                                                                                                                                             | ☐ Recomplete                                                                                                       | Other     Site Facility Diagra                                   |  |
| ☐ Final Abandonment Notice                                                                                                                                     | ☐ Change Plans                                                                          | ☐ Plug and Abandon                                                                                                                                                                                                                                                                                                                                                                                                                                                                                                                                                                                                                                                                                                                                                                                                                                                                                                                                                                                                                                                                                                                                                                                                                                                                                                                                                                                                                                                                                                                                                                                                                                                                                                                                                                                                                                                                                                                                                                                                                                                                                                             | ☐ Temporarily Abandon                                                                                              | m/Security Plan                                                  |  |
| 13. Describe Proposed or Completed Ope                                                                                                                         | ☐ Convert to Injection                                                                  | ☐ Plug Back                                                                                                                                                                                                                                                                                                                                                                                                                                                                                                                                                                                                                                                                                                                                                                                                                                                                                                                                                                                                                                                                                                                                                                                                                                                                                                                                                                                                                                                                                                                                                                                                                                                                                                                                                                                                                                                                                                                                                                                                                                                                                                                    | ☐ Water Disposal                                                                                                   |                                                                  |  |
| Attach the Bond under which the wor<br>following completion of the involved<br>testing has been completed. Final At<br>determined that the site is ready for f | omits the facility site diagrams for cells:  3936 3937 43930 43929 43932 43926  JUN 1 3 | nd No. on file with BLM/BIA. a multiple completion or recordafter all requirements, including the part of the part | Required subsequent reports must be impletion in a new interval, a Form 316 and reclamation, have been completed a | filed within 30 days 0-4 must be filed once and the operator has |  |
| 14. Thereby certify that the foregoing is                                                                                                                      | Electronic Submission #422292                                                           | verified by the BLM Well                                                                                                                                                                                                                                                                                                                                                                                                                                                                                                                                                                                                                                                                                                                                                                                                                                                                                                                                                                                                                                                                                                                                                                                                                                                                                                                                                                                                                                                                                                                                                                                                                                                                                                                                                                                                                                                                                                                                                                                                                                                                                                       | Information System                                                                                                 |                                                                  |  |
| For CHEVRON USA INCORPORATED, sent to the Carlsbad Committed to AFMSS for processing by DEBORAH MCKINNEY on 06/04/2018 (18DLM0337SE)                           |                                                                                         |                                                                                                                                                                                                                                                                                                                                                                                                                                                                                                                                                                                                                                                                                                                                                                                                                                                                                                                                                                                                                                                                                                                                                                                                                                                                                                                                                                                                                                                                                                                                                                                                                                                                                                                                                                                                                                                                                                                                                                                                                                                                                                                                |                                                                                                                    |                                                                  |  |
| Name (Printed/Typed) LAURA BECERRA                                                                                                                             |                                                                                         | Title PERMIT                                                                                                                                                                                                                                                                                                                                                                                                                                                                                                                                                                                                                                                                                                                                                                                                                                                                                                                                                                                                                                                                                                                                                                                                                                                                                                                                                                                                                                                                                                                                                                                                                                                                                                                                                                                                                                                                                                                                                                                                                                                                                                                   | TING SPECIALIST                                                                                                    |                                                                  |  |
| Signature (Electronic S                                                                                                                                        | Submission)                                                                             | Date 06/01/20                                                                                                                                                                                                                                                                                                                                                                                                                                                                                                                                                                                                                                                                                                                                                                                                                                                                                                                                                                                                                                                                                                                                                                                                                                                                                                                                                                                                                                                                                                                                                                                                                                                                                                                                                                                                                                                                                                                                                                                                                                                                                                                  | 018                                                                                                                |                                                                  |  |
|                                                                                                                                                                | THIS SPACE FOR FE                                                                       | DERAL OR STATE (                                                                                                                                                                                                                                                                                                                                                                                                                                                                                                                                                                                                                                                                                                                                                                                                                                                                                                                                                                                                                                                                                                                                                                                                                                                                                                                                                                                                                                                                                                                                                                                                                                                                                                                                                                                                                                                                                                                                                                                                                                                                                                               | OFFICE USE                                                                                                         |                                                                  |  |
| Approved By                                                                                                                                                    |                                                                                         | Title                                                                                                                                                                                                                                                                                                                                                                                                                                                                                                                                                                                                                                                                                                                                                                                                                                                                                                                                                                                                                                                                                                                                                                                                                                                                                                                                                                                                                                                                                                                                                                                                                                                                                                                                                                                                                                                                                                                                                                                                                                                                                                                          |                                                                                                                    | Date                                                             |  |
| Conditions of approval, if any, are attached<br>certify that the applicant holds legal or equivalent would entitle the applicant to condu                      | itable title to those rights in the subjec                                              |                                                                                                                                                                                                                                                                                                                                                                                                                                                                                                                                                                                                                                                                                                                                                                                                                                                                                                                                                                                                                                                                                                                                                                                                                                                                                                                                                                                                                                                                                                                                                                                                                                                                                                                                                                                                                                                                                                                                                                                                                                                                                                                                |                                                                                                                    |                                                                  |  |
| Fitle 18 U.S.C. Section 1001 and Title 43 States any false, fictitious or fraudulent s                                                                         |                                                                                         |                                                                                                                                                                                                                                                                                                                                                                                                                                                                                                                                                                                                                                                                                                                                                                                                                                                                                                                                                                                                                                                                                                                                                                                                                                                                                                                                                                                                                                                                                                                                                                                                                                                                                                                                                                                                                                                                                                                                                                                                                                                                                                                                | willfully to make to any department or                                                                             | agency of the United                                             |  |