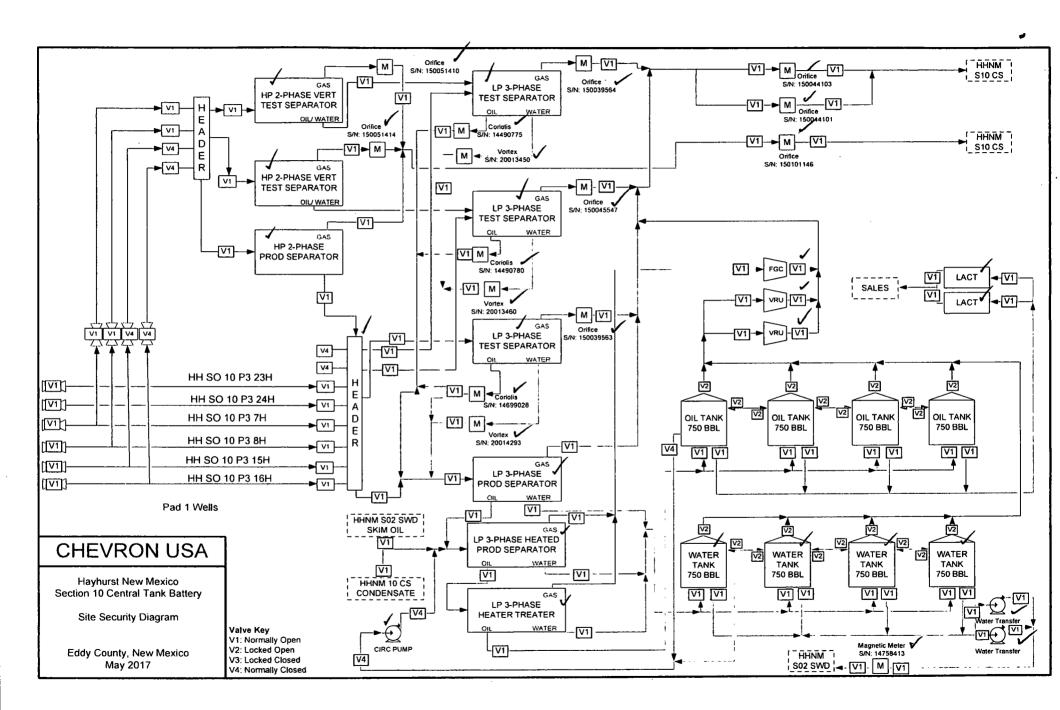

**SUNDRY NOTICES AND REPORTS ON WELLS** Do not use this form for proposals to drill or to re-enter an NMNM121473

| abandoned we                                                                                                                                                   | 6. If Indian, Allottee of                                                               | r Tribe Name                                                                                                                                                                                                                                                                                                                                                                                                                                                                                                                                                                                                                                                                                                                                                                                                                                                                                                                                                                                                                                                                                                                                                                                                                                                                                                                                                                                                                                                                                                                                                                                                                                                                                                                                                                                                                                                                                                                                                                                                                                                                                                                   |                                                                                                                    |                                                                  |  |
|----------------------------------------------------------------------------------------------------------------------------------------------------------------|-----------------------------------------------------------------------------------------|--------------------------------------------------------------------------------------------------------------------------------------------------------------------------------------------------------------------------------------------------------------------------------------------------------------------------------------------------------------------------------------------------------------------------------------------------------------------------------------------------------------------------------------------------------------------------------------------------------------------------------------------------------------------------------------------------------------------------------------------------------------------------------------------------------------------------------------------------------------------------------------------------------------------------------------------------------------------------------------------------------------------------------------------------------------------------------------------------------------------------------------------------------------------------------------------------------------------------------------------------------------------------------------------------------------------------------------------------------------------------------------------------------------------------------------------------------------------------------------------------------------------------------------------------------------------------------------------------------------------------------------------------------------------------------------------------------------------------------------------------------------------------------------------------------------------------------------------------------------------------------------------------------------------------------------------------------------------------------------------------------------------------------------------------------------------------------------------------------------------------------|--------------------------------------------------------------------------------------------------------------------|------------------------------------------------------------------|--|
| SUBMIT IN TRIPLICATE - Other instructions on page 2                                                                                                            |                                                                                         |                                                                                                                                                                                                                                                                                                                                                                                                                                                                                                                                                                                                                                                                                                                                                                                                                                                                                                                                                                                                                                                                                                                                                                                                                                                                                                                                                                                                                                                                                                                                                                                                                                                                                                                                                                                                                                                                                                                                                                                                                                                                                                                                | 7. If Unit or CA/Agree                                                                                             | 7. If Unit or CA/Agreement, Name and/or No.                      |  |
| Type of Well     Gas Well □ Other                                                                                                                              |                                                                                         |                                                                                                                                                                                                                                                                                                                                                                                                                                                                                                                                                                                                                                                                                                                                                                                                                                                                                                                                                                                                                                                                                                                                                                                                                                                                                                                                                                                                                                                                                                                                                                                                                                                                                                                                                                                                                                                                                                                                                                                                                                                                                                                                | 8. Well Name and No.<br>HH SO 10 P3 7H                                                                             |                                                                  |  |
| Name of Operator Contact: LAURA BECERRA     CHEVRON USA INCORPORATED E-Mail: LBECERRA@CHEVRON.COM                                                              |                                                                                         |                                                                                                                                                                                                                                                                                                                                                                                                                                                                                                                                                                                                                                                                                                                                                                                                                                                                                                                                                                                                                                                                                                                                                                                                                                                                                                                                                                                                                                                                                                                                                                                                                                                                                                                                                                                                                                                                                                                                                                                                                                                                                                                                | 9. API Well No.<br>30-015-43936-0                                                                                  | 9. API Well No.<br>30-015-43936-00-X1                            |  |
| 3a. Address<br>6301 DEAUVILLE BLVD<br>MIDLAND, TX 79706                                                                                                        | 3b. F<br>Ph:                                                                            | Phone No. (include area code)<br>432-687-7665                                                                                                                                                                                                                                                                                                                                                                                                                                                                                                                                                                                                                                                                                                                                                                                                                                                                                                                                                                                                                                                                                                                                                                                                                                                                                                                                                                                                                                                                                                                                                                                                                                                                                                                                                                                                                                                                                                                                                                                                                                                                                  | 10. Field and Pool or WILDCAT                                                                                      | 10. Field and Pool or Exploratory Area WILDCAT                   |  |
| 4. Location of Well (Footage, Sec., 7                                                                                                                          |                                                                                         | 11. County or Parish,                                                                                                                                                                                                                                                                                                                                                                                                                                                                                                                                                                                                                                                                                                                                                                                                                                                                                                                                                                                                                                                                                                                                                                                                                                                                                                                                                                                                                                                                                                                                                                                                                                                                                                                                                                                                                                                                                                                                                                                                                                                                                                          | 11. County or Parish, State                                                                                        |                                                                  |  |
| Sec 3 T26S R27E SESW 578FSL 2066FWL                                                                                                                            |                                                                                         |                                                                                                                                                                                                                                                                                                                                                                                                                                                                                                                                                                                                                                                                                                                                                                                                                                                                                                                                                                                                                                                                                                                                                                                                                                                                                                                                                                                                                                                                                                                                                                                                                                                                                                                                                                                                                                                                                                                                                                                                                                                                                                                                | EDDY COUNTY                                                                                                        | EDDY COUNTY, NM                                                  |  |
| 12. CHECK THE AI                                                                                                                                               | PPROPRIATE BOX(ES) TO I                                                                 | NDICATE NATURE OF                                                                                                                                                                                                                                                                                                                                                                                                                                                                                                                                                                                                                                                                                                                                                                                                                                                                                                                                                                                                                                                                                                                                                                                                                                                                                                                                                                                                                                                                                                                                                                                                                                                                                                                                                                                                                                                                                                                                                                                                                                                                                                              | NOTICE, REPORT, OR OTH                                                                                             | ER DATA                                                          |  |
| TYPE OF SUBMISSION                                                                                                                                             | TYPE OF ACTION                                                                          |                                                                                                                                                                                                                                                                                                                                                                                                                                                                                                                                                                                                                                                                                                                                                                                                                                                                                                                                                                                                                                                                                                                                                                                                                                                                                                                                                                                                                                                                                                                                                                                                                                                                                                                                                                                                                                                                                                                                                                                                                                                                                                                                |                                                                                                                    |                                                                  |  |
| ☐ Notice of Intent                                                                                                                                             | ☐ Acidize                                                                               | ☐ Deepen                                                                                                                                                                                                                                                                                                                                                                                                                                                                                                                                                                                                                                                                                                                                                                                                                                                                                                                                                                                                                                                                                                                                                                                                                                                                                                                                                                                                                                                                                                                                                                                                                                                                                                                                                                                                                                                                                                                                                                                                                                                                                                                       | ☐ Production (Start/Resume)                                                                                        | ■ Water Shut-Off                                                 |  |
| _                                                                                                                                                              | ☐ Alter Casing                                                                          | ☐ Hydraulic Fracturing                                                                                                                                                                                                                                                                                                                                                                                                                                                                                                                                                                                                                                                                                                                                                                                                                                                                                                                                                                                                                                                                                                                                                                                                                                                                                                                                                                                                                                                                                                                                                                                                                                                                                                                                                                                                                                                                                                                                                                                                                                                                                                         | ☐ Reclamation                                                                                                      | ■ Well Integrity                                                 |  |
| Subsequent Report                                                                                                                                              | □ Casing Repair                                                                         | ■ New Construction                                                                                                                                                                                                                                                                                                                                                                                                                                                                                                                                                                                                                                                                                                                                                                                                                                                                                                                                                                                                                                                                                                                                                                                                                                                                                                                                                                                                                                                                                                                                                                                                                                                                                                                                                                                                                                                                                                                                                                                                                                                                                                             | ☐ Recomplete                                                                                                       | Other     Site Facility Diagra                                   |  |
| ☐ Final Abandonment Notice                                                                                                                                     | ☐ Change Plans                                                                          | ☐ Plug and Abandon                                                                                                                                                                                                                                                                                                                                                                                                                                                                                                                                                                                                                                                                                                                                                                                                                                                                                                                                                                                                                                                                                                                                                                                                                                                                                                                                                                                                                                                                                                                                                                                                                                                                                                                                                                                                                                                                                                                                                                                                                                                                                                             | ☐ Temporarily Abandon                                                                                              | m/Security Plan                                                  |  |
| 13. Describe Proposed or Completed Ope                                                                                                                         | ☐ Convert to Injection                                                                  | ☐ Plug Back                                                                                                                                                                                                                                                                                                                                                                                                                                                                                                                                                                                                                                                                                                                                                                                                                                                                                                                                                                                                                                                                                                                                                                                                                                                                                                                                                                                                                                                                                                                                                                                                                                                                                                                                                                                                                                                                                                                                                                                                                                                                                                                    | ☐ Water Disposal                                                                                                   |                                                                  |  |
| Attach the Bond under which the wor<br>following completion of the involved<br>testing has been completed. Final At<br>determined that the site is ready for f | omits the facility site diagrams for cells:  3936 3937 43930 43929 43932 43926  JUN 1 3 | nd No. on file with BLM/BIA. a multiple completion or recordafter all requirements, including the part of the part | Required subsequent reports must be impletion in a new interval, a Form 316 and reclamation, have been completed a | filed within 30 days 0-4 must be filed once and the operator has |  |
| 14. Thereby certify that the foregoing is                                                                                                                      | Electronic Submission #422292                                                           | verified by the BLM Well                                                                                                                                                                                                                                                                                                                                                                                                                                                                                                                                                                                                                                                                                                                                                                                                                                                                                                                                                                                                                                                                                                                                                                                                                                                                                                                                                                                                                                                                                                                                                                                                                                                                                                                                                                                                                                                                                                                                                                                                                                                                                                       | Information System                                                                                                 |                                                                  |  |
| For CHEVRON USA INCORPORATED, sent to the Carlsbad Committed to AFMSS for processing by DEBORAH MCKINNEY on 06/04/2018 (18DLM0337SE)                           |                                                                                         |                                                                                                                                                                                                                                                                                                                                                                                                                                                                                                                                                                                                                                                                                                                                                                                                                                                                                                                                                                                                                                                                                                                                                                                                                                                                                                                                                                                                                                                                                                                                                                                                                                                                                                                                                                                                                                                                                                                                                                                                                                                                                                                                |                                                                                                                    |                                                                  |  |
| Name (Printed/Typed) LAURA BECERRA                                                                                                                             |                                                                                         | Title PERMIT                                                                                                                                                                                                                                                                                                                                                                                                                                                                                                                                                                                                                                                                                                                                                                                                                                                                                                                                                                                                                                                                                                                                                                                                                                                                                                                                                                                                                                                                                                                                                                                                                                                                                                                                                                                                                                                                                                                                                                                                                                                                                                                   | TING SPECIALIST                                                                                                    |                                                                  |  |
| Signature (Electronic S                                                                                                                                        | Submission)                                                                             | Date 06/01/20                                                                                                                                                                                                                                                                                                                                                                                                                                                                                                                                                                                                                                                                                                                                                                                                                                                                                                                                                                                                                                                                                                                                                                                                                                                                                                                                                                                                                                                                                                                                                                                                                                                                                                                                                                                                                                                                                                                                                                                                                                                                                                                  | 018                                                                                                                |                                                                  |  |
|                                                                                                                                                                | THIS SPACE FOR FE                                                                       | DERAL OR STATE (                                                                                                                                                                                                                                                                                                                                                                                                                                                                                                                                                                                                                                                                                                                                                                                                                                                                                                                                                                                                                                                                                                                                                                                                                                                                                                                                                                                                                                                                                                                                                                                                                                                                                                                                                                                                                                                                                                                                                                                                                                                                                                               | OFFICE USE                                                                                                         |                                                                  |  |
| Approved By                                                                                                                                                    |                                                                                         | Title                                                                                                                                                                                                                                                                                                                                                                                                                                                                                                                                                                                                                                                                                                                                                                                                                                                                                                                                                                                                                                                                                                                                                                                                                                                                                                                                                                                                                                                                                                                                                                                                                                                                                                                                                                                                                                                                                                                                                                                                                                                                                                                          |                                                                                                                    | Date                                                             |  |
| Conditions of approval, if any, are attached<br>certify that the applicant holds legal or equivalent would entitle the applicant to condu                      | itable title to those rights in the subjec                                              |                                                                                                                                                                                                                                                                                                                                                                                                                                                                                                                                                                                                                                                                                                                                                                                                                                                                                                                                                                                                                                                                                                                                                                                                                                                                                                                                                                                                                                                                                                                                                                                                                                                                                                                                                                                                                                                                                                                                                                                                                                                                                                                                |                                                                                                                    |                                                                  |  |
| Fitle 18 U.S.C. Section 1001 and Title 43 States any false, fictitious or fraudulent s                                                                         |                                                                                         |                                                                                                                                                                                                                                                                                                                                                                                                                                                                                                                                                                                                                                                                                                                                                                                                                                                                                                                                                                                                                                                                                                                                                                                                                                                                                                                                                                                                                                                                                                                                                                                                                                                                                                                                                                                                                                                                                                                                                                                                                                                                                                                                | willfully to make to any department or                                                                             | agency of the United                                             |  |