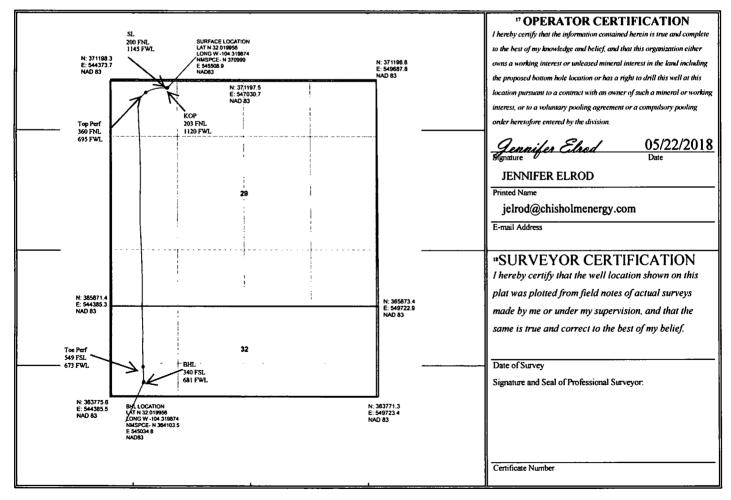

Posted.

Ruf 5-31-18

| •                                                                                                                                                                                                                                                                                                                      |               |                               |                                                                                                                                                                           |         |                                              |                         |                                |                       |                                                                            |
|------------------------------------------------------------------------------------------------------------------------------------------------------------------------------------------------------------------------------------------------------------------------------------------------------------------------|---------------|-------------------------------|---------------------------------------------------------------------------------------------------------------------------------------------------------------------------|---------|----------------------------------------------|-------------------------|--------------------------------|-----------------------|----------------------------------------------------------------------------|
| District I<br>1625 N. French Dr., Hobbs, NM 88240<br>Phone: (575) 393-6161 Fax: (575) 393-0720<br>District II<br>811 S. First St., Artesia, NM 88210<br>Phone: (575) 748-1283 Fax: (575) 748-9720<br>District III<br>1000 Rio Brazos Road, Aztec, NM 87410<br>Phone: (505) 334-6178 Fax: (505) 334-6170<br>District IV |               | 3-0720<br>9720<br>410<br>6170 | State of New Mexico<br>Energy, Minerals & Natural Resources Depart Officients<br>OIL CONSERVATION DIVISION ARTESIA DE<br>1220 South St. Francis Dr.<br>Santa Fe, NM 87505 |         |                                              |                         |                                | A DISTRICT            | Form C-102<br>sed August 1, 2011<br>Supp to appropriate<br>District Office |
| 1220 S. St. Francis Dr.,<br>Phone: (505) 476-3460                                                                                                                                                                                                                                                                      |               | -3462                         | ELL LC                                                                                                                                                                    | CATIO   | N AND ACR                                    | EAGE DEDIC              | <b>REC</b><br>ATION PLA        | EIVED                 |                                                                            |
| <sup>'</sup> API Number<br>30-015-43702                                                                                                                                                                                                                                                                                |               |                               | <sup>2</sup> Pool Code<br>64010                                                                                                                                           |         | <sup>3</sup> Pool Name<br>Welch; Bone Spring |                         |                                |                       |                                                                            |
| <sup>4</sup> Property C                                                                                                                                                                                                                                                                                                | Code          | С                             | <sup>5</sup> Property Name<br>COTTONWOOD 29-32 FED COM 2BS 1H                                                                                                             |         |                                              | <b>k</b> . U            | <sup>6</sup> Well Number<br>1H |                       |                                                                            |
| <sup>7</sup> OGRID M<br>37213                                                                                                                                                                                                                                                                                          |               |                               | <sup>8</sup> Operator Name<br>CHISHOLM ENERGY OPERATING, LLC                                                                                                              |         |                                              |                         |                                | 'Elevation<br>3433'   |                                                                            |
|                                                                                                                                                                                                                                                                                                                        |               |                               |                                                                                                                                                                           |         | Surface I                                    | ocation                 |                                |                       |                                                                            |
| UL or lot no.<br>D                                                                                                                                                                                                                                                                                                     | Section<br>29 | Township<br>26S               | Range<br>26E                                                                                                                                                              | Lot Idn | Feet from the 200                            | North/South line<br>FNL | Feet from the<br>1145          | East/West line<br>FWL | County<br>EDDY                                                             |

| " Bottom Hole Location If Different From Surface                                                                                              |               |                 |              |         |                   |                         |                   |                       |                |
|-----------------------------------------------------------------------------------------------------------------------------------------------|---------------|-----------------|--------------|---------|-------------------|-------------------------|-------------------|-----------------------|----------------|
| UL or lot no.<br>L-4                                                                                                                          | Section<br>32 | Township<br>26S | Range<br>26E | Lot Idn | Feet from the 340 | North/South line<br>FSL | Feet from the 681 | East/West line<br>FWL | County<br>EDDY |
| <sup>12</sup> Dedicated Acres <sup>13</sup> Joint or Infill <sup>14</sup> Consolidation Code <sup>15</sup> Order No.<br>892.20 R-14561 /4/670 |               |                 |              |         |                   |                         |                   |                       |                |