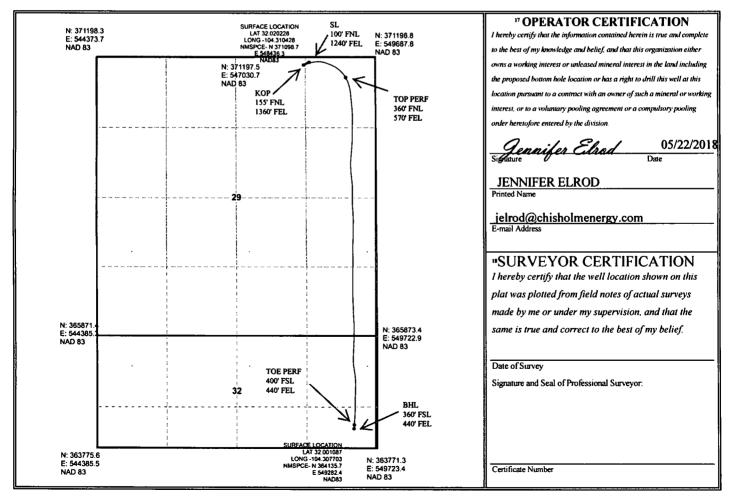

## WELL LOCATION AND ACREAGE DEDICATION PLAT

| <sup>1</sup> API Number                          |                       |                        |                            | <sup>2</sup> Pool Code |                         |                       | ' Pool Na     | me          |               |  |  |  |
|--------------------------------------------------|-----------------------|------------------------|----------------------------|------------------------|-------------------------|-----------------------|---------------|-------------|---------------|--|--|--|
| 30-015-43705                                     |                       |                        | 982                        | 220                    | F                       | PURPLE SAGE; WOLFCAMP |               |             |               |  |  |  |
| <sup>4</sup> Property Code                       |                       |                        | * Property Name            |                        |                         |                       |               |             | ' Well Number |  |  |  |
|                                                  | C                     | OTTONWO                | FTONWOOD 29-32 FED COM WCB |                        |                         |                       | 4H            |             |               |  |  |  |
| <sup>7</sup> OGRID N                             |                       |                        | <sup>8</sup> Operator Name |                        |                         |                       |               | ' Elevation |               |  |  |  |
| 372137 CHISHOLM ENERGY OPERATING, LLC            |                       |                        |                            |                        |                         |                       | 3421'         |             |               |  |  |  |
| • Surface Location                               |                       |                        |                            |                        |                         |                       |               |             |               |  |  |  |
| UL or lot no.                                    | Section               | Township               | Range                      | Lot Idn                | Feet from the           | North/South line      | Feet from the | East/West   | line County   |  |  |  |
| A                                                | 29                    | 26S                    | 26E                        |                        | 100                     | NORTH                 | 1240          | EAST        | EDDY          |  |  |  |
| " Bottom Hole Location If Different From Surface |                       |                        |                            |                        |                         |                       |               |             |               |  |  |  |
| UL or lot no.                                    | Section               | Township               | Range                      | Lot Idn                | Feet from the           | North/South line      | Feet from the | East/West   | line County   |  |  |  |
| LOT 1                                            | 32                    | 26S                    | 26E                        |                        | 360                     | SOUTH                 | 440           | EAST        | EDDY          |  |  |  |
| <sup>12</sup> Dedicated Acres                    | <sup>13</sup> Joint o | r Infill <sup>14</sup> | Consolidation (            | Code 15 Or             | der No.                 | • •                   |               |             |               |  |  |  |
| 892.20                                           |                       |                        |                            |                        | R- <del>1456</del> 1 /• | 4670                  |               |             |               |  |  |  |