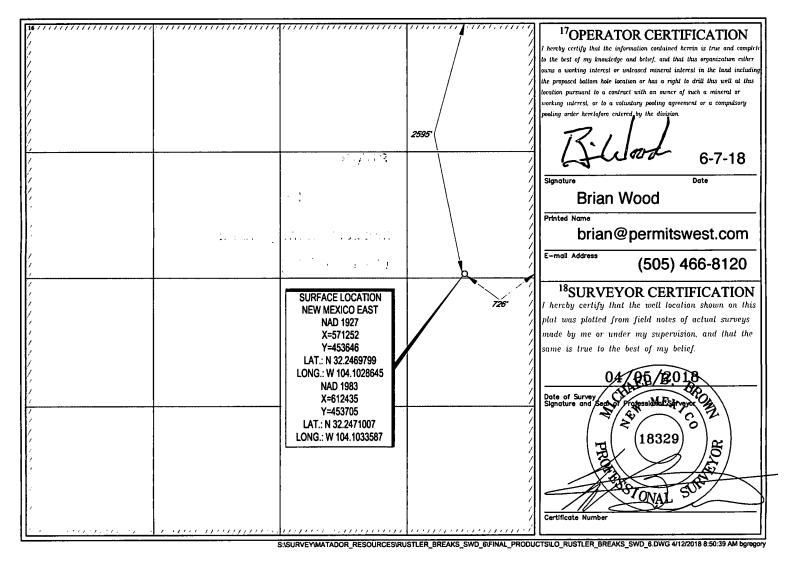

RECEIVED

Santa Fe, NM 87505

| APPLI                                                                                                          | CATIO                                 | )N FO            |          |                         |                                            |                                       | RE-EN           | TER, D                                  | <b>EEPEN</b>                               | , PLUGBAC                | CK, OR                           | ADD .                                          | A ZONE                                |  |
|----------------------------------------------------------------------------------------------------------------|---------------------------------------|------------------|----------|-------------------------|--------------------------------------------|---------------------------------------|-----------------|-----------------------------------------|--------------------------------------------|--------------------------|----------------------------------|------------------------------------------------|---------------------------------------|--|
| Operator Name and Address Black River Water Management Company, LLC                                            |                                       |                  |          |                         |                                            |                                       |                 |                                         | OGRID Number<br>371287                     |                          |                                  |                                                |                                       |  |
| Black River Water Management Company, LLC<br>5400 LBJ Freeway, Suite 1500<br>Dallas TX 75240<br>(972) 371-5420 |                                       |                  |          |                         |                                            |                                       |                 | 'API Number                             |                                            |                          |                                  |                                                |                                       |  |
|                                                                                                                |                                       |                  | (        | 972) 371                | -5420                                      |                                       |                 |                                         |                                            | 30-015-                  |                                  | _                                              |                                       |  |
| * Proper                                                                                                       | * Property Code 31 80 50              |                  |          |                         |                                            | ? Property Name<br>Rustler Breaks SWD |                 |                                         |                                            |                          | <sup>6.</sup> Well No.<br>6      |                                                |                                       |  |
|                                                                                                                |                                       |                  |          |                         |                                            |                                       | rface Lo        |                                         |                                            |                          |                                  |                                                |                                       |  |
| UL - Lot<br>H                                                                                                  | · · · · · · · · · · · · · · · · · · · |                  |          | Range Lot idn           |                                            |                                       | Feet fro<br>259 |                                         |                                            | Feet From<br>726         | E/W L                            | ine                                            | County<br>Eddy                        |  |
|                                                                                                                |                                       |                  |          |                         | 8 J                                        | ropose                                | d Botton        | 1 Hole Lo                               | cation                                     |                          |                                  |                                                |                                       |  |
| UL - Lot                                                                                                       | Section                               | Section Township |          | Range Lot Idn           |                                            | t Idn                                 | Feet fro        | from N/S Line                           |                                            | Feet From                | E/W L                            | ine                                            | County                                |  |
| L                                                                                                              |                                       |                  |          |                         |                                            | ° Po                                  | ol Inforn       | nation                                  |                                            |                          |                                  | 1                                              |                                       |  |
| Pool Name<br>SWD; Devonian                                                                                     |                                       |                  |          |                         |                                            |                                       |                 |                                         |                                            |                          |                                  |                                                | Pool Code<br><b>96101</b>             |  |
|                                                                                                                |                                       |                  |          |                         | A                                          | ddition                               |                 | nformatio                               |                                            | 14. Lease Type           |                                  |                                                |                                       |  |
| N                                                                                                              | N                                     |                  |          |                         | S II. Cable/Ro                             |                                       |                 |                                         |                                            |                          | 15. Ground Level Elevation 3045' |                                                |                                       |  |
| N                                                                                                              |                                       |                  |          |                         | oposed Depth 18. Formati<br>14924' Devonia |                                       |                 |                                         | to b                                       | Ontractor  De determined | u                                | <sup>20</sup> Spud Date<br>upon C-108 approval |                                       |  |
| Depth to Groun                                                                                                 | d water                               |                  |          | Dista                   | nce from                                   | nearest fr                            | esh water w     | /ell                                    | Distanc                                    | e to nearest surface     | water                            |                                                |                                       |  |
| 30' (ir                                                                                                        | C-017                                 | 31)              | •        |                         | 619' S                                     | of C 0                                | 1731            |                                         | ≈10' from irrigation ditch to be re-routed |                          |                                  |                                                |                                       |  |
| We will be                                                                                                     | using a                               | closed-loc       | p syste  |                         | •                                          |                                       | sing and (      | Cement P                                | rogram                                     |                          |                                  |                                                |                                       |  |
| Туре                                                                                                           | Hol                                   | Hole Size Cas    |          | ing Size Casing Weight/ |                                            |                                       |                 | Setting Depth                           |                                            | Sacks o                  | f Cement                         | nent Estimated TOC                             |                                       |  |
| Surface                                                                                                        | 2                                     | 26"              |          | 20"                     |                                            | 94                                    |                 | 610'                                    |                                            | 14                       | 1400                             |                                                | GL                                    |  |
| Intermed.1                                                                                                     | 18.                                   | 18.125"          |          | 16"                     |                                            | 84                                    |                 | 2600'                                   |                                            | 14                       | 00                               | GL                                             |                                       |  |
| Intermed.2                                                                                                     | 14                                    | 14.75"           |          | 10.75"                  |                                            | 47                                    |                 | 10700'                                  |                                            | 39                       | 3900                             |                                                | GL                                    |  |
| Production                                                                                                     | Production 9.5" 7.                    |                  |          | .625" 29.7 & 33.7       |                                            |                                       |                 | 13925'                                  |                                            | 11                       | 1100                             |                                                | 8000'                                 |  |
|                                                                                                                |                                       |                  |          | Casir                   | ıg/Cem                                     | ent Pro                               | ogram: A        | dditional                               | Commen                                     | ts                       |                                  |                                                |                                       |  |
| Will comple                                                                                                    | te open                               | (6.5")           | hole 1   | 3925' – 1               | 4924                                       | 1                                     |                 |                                         |                                            | <del></del>              |                                  |                                                |                                       |  |
|                                                                                                                |                                       |                  |          | 22.                     | Propo                                      | sed Blo                               | wout Pre        | vention F                               | rogram                                     |                          |                                  |                                                |                                       |  |
| Туре                                                                                                           |                                       |                  |          | Working Pressure        |                                            |                                       |                 | <u> </u>                                | Test Pres                                  |                          |                                  |                                                | Manufacturer                          |  |
| annular & rams                                                                                                 |                                       |                  |          | 5000 psi                |                                            |                                       |                 | 5000 psi                                |                                            |                          | t                                | to be determined                               |                                       |  |
|                                                                                                                |                                       |                  |          |                         |                                            |                                       | li .            | • • • • • • • • • • • • • • • • • • • • |                                            |                          |                                  |                                                | · · · · · · · · · · · · · · · · · · · |  |
| <sup>23.</sup> I hereby cert<br>of my knowled                                                                  | •                                     |                  | ion give | n above is tr           | ue and co                                  | mplete to                             | the best        |                                         | OIL                                        | CONSERVA                 | TION D                           | IVISIO                                         | N                                     |  |
| I further certi                                                                                                | fy that I l                           | have comp        |          | th 19.15.14.9           | (A) NN                                     | IAC 🔲                                 | and/or          | Approved                                | By:                                        |                          |                                  |                                                |                                       |  |
| 19.15.14.9 (B)<br>Signature:                                                                                   | NMAC [                                | ∐, if app        | licable. | 13:                     | Lilia                                      | 8                                     |                 |                                         | Xa                                         | mond,                    | 20, 50                           | dan                                            | y                                     |  |
| Printed name:                                                                                                  | Brian W                               | ood              | •        |                         |                                            |                                       |                 | Title:                                  | Gel                                        | 109,37.                  |                                  |                                                | •                                     |  |

WELL LOCATION AND ACREAGE DEDICATION PLAT <sup>2</sup>Pool Code <sup>3</sup>Pool Name <sup>1</sup>API Number 30-015- 45034 96101 SWD; Devonian <sup>4</sup>Property Code <sup>5</sup>Property Name Well Number RUSTLER BREAKS SWD #6 318050

> MATADOR PRODUCTION COMPANY 3045 <sup>10</sup>Surface Location

East/West line County UL or lot no. Township Lot Idn Feet from the North/South line Feet from the Section Range 5 24-S 28-E 2595 NORTH 726 EAST **EDDY** Η