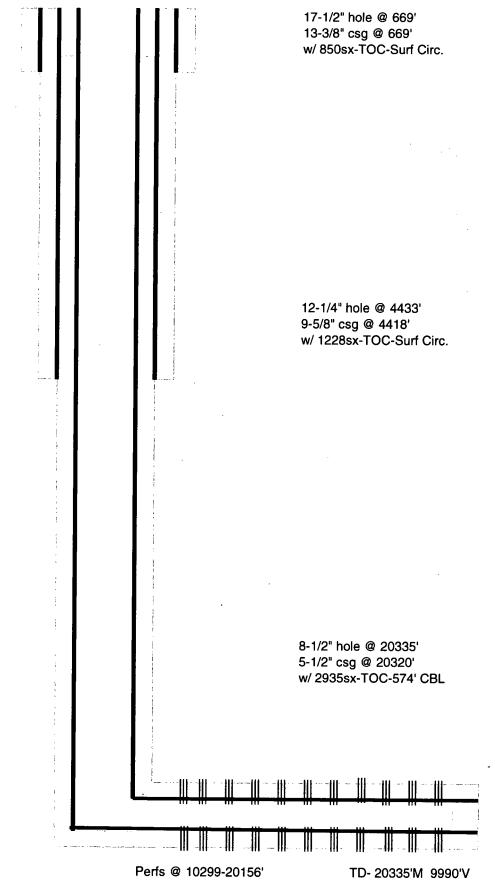

## DISTRICT II-ARTESIA O.C.D. IV. Well Completion Data <sup>21</sup> Spud Date <sup>22</sup> Ready E <sup>23</sup> TD <sup>25</sup> Perforations 10299-20156' 22 Ready Date <sup>24</sup> PBTD <sup>26</sup> DHC, MC 11/6/17 3/26/2018 20335'M 9990'V 20274'M 9991'V 27 Hole Size 28 Casing & Tubing Size 29 Depth Set <sup>30</sup> Sacks Cement 17-1/2" 13-3/8" 669' 850 12-1/4" 9-5/8" 4418' 1228 8-1/2" 5-1/2" 20320' 2935

Pending BLM approvals will Pending BLM approvals will subsequently be reviewed and scanned 6.30 2018

| `∎<br>Form 3160-4<br>(August 2001             | 7)                     |                               |                           | ALLO        | ENT O              |                  | INTERIO                |                      | 2018<br>is <b>iad.c</b> e              | <b>P</b> C          |                                      |            | C<br>E:                | MB No<br>xpires: J | APPROVED<br>5. 1004-0137<br>July 31, 2010                                   |
|-----------------------------------------------|------------------------|-------------------------------|---------------------------|-------------|--------------------|------------------|------------------------|----------------------|----------------------------------------|---------------------|--------------------------------------|------------|------------------------|--------------------|-----------------------------------------------------------------------------|
| la. Type                                      |                        | Dil We                        |                           |             |                    |                  |                        |                      |                                        | ي<br>               |                                      |            | Lease Seria            |                    |                                                                             |
|                                               | of Completi            |                               | New Well                  | as Well     | U<br>Work O        | •                | Other Deepen           | 🗖 Ph                 | ig Back 🛛                              | Diff. I             | Resvr                                | 6. 1       | f Indian, A            | llottee            | or Tribe Name                                                               |
|                                               |                        | Ot                            | her                       |             |                    |                  |                        | _                    |                                        |                     |                                      | 7. L       | Jnit or CA             | Agree              | ment Name and No.                                                           |
|                                               | JSA INC.               |                               |                           | E-Mai       | il: janaly         | Contac<br>/n_men | t: JANA M<br>diola@oxy | ENDIOL               | A                                      |                     |                                      | 8. L       | Lease Nam              |                    | Well No.<br>1 8-5 FEDERAL COM                                               |
| 3. Address                                    | P.O. BO<br>MIDLAN      | OX 50250<br>ND, TX 79         | 9710                      |             |                    |                  | 3a.                    |                      | lo. (include a                         | rea code            | )                                    |            | API Well N             |                    |                                                                             |
| 4. Locatio                                    | Jec                    | 0 1245 8                      | tion clearly<br>31E Mer N | MP          |                    |                  | Federal req            | uirement             | s)*                                    |                     |                                      | 10.        | Field and              | Pool, o            | 30-015-44395<br>r Exploratory                                               |
| At surf.                                      | ace SWS                | SW 170FS                      | SL 876FWL                 | 32.22       | 45 221             | IE Mor I         | NIMO                   |                      |                                        |                     |                                      |            | _                      | _                  | V; BONE SPRING                                                              |
|                                               |                        | EL 3 1243                     | below SN<br>SR31F Me      | VSW 3       | 55FSL              | 1219FV           | ML 32.225              |                      | it, 103.8043                           | 14 W Lo             | on                                   | (          | or Area S<br>County or | ec 8 T             | 24S R31E Mer NMP                                                            |
| At total<br>14. Date S                        | pudded                 | VNVV 194                      | FNL 1206                  |             | 2.25316<br>D. Reac |                  | t, 103.8042            |                      | on<br>Completed                        |                     |                                      | E          | EDDY                   |                    | NM                                                                          |
| 11/06/2                                       | 2017                   |                               |                           | 1/04/2      |                    |                  |                        | 🗖 D &                |                                        | ady to P            | rod.                                 | 17. 1      | Elevations<br>3        | (DF, F<br>529 GI   | (B, RT, GL)*                                                                |
| 18. Total E                                   | Depth:                 | MD<br>TVD                     | 203<br>999                |             | 19.                | Plug Ba          | ck T.D.:               | MD<br>TVD            | 2027                                   | 4                   | 20. Dep                              | th Bri     | dge Plug S             | Set:               | MD                                                                          |
| MODIL                                         | 00                     |                               | anical Logs               |             |                    | py of ea         | ich)                   |                      |                                        | Was I               | vell cored<br>OST run?<br>tional Sur |            | No<br>No<br>No         |                    | TVD<br>es (Submit analysis)<br>es (Submit analysis)<br>es (Submit analysis) |
|                                               |                        |                               | ort all string            |             | well)<br>Top       | Batta            | -                      |                      |                                        |                     |                                      |            |                        |                    | (======================================                                     |
| Hole Size                                     | ┣────                  | Grade                         | Wt. (#/ft.)               |             | ор<br>ИD)          | Botto<br>(MD     | 0.                     | Cementer<br>epth     | No. of SI<br>Type of C                 |                     | Slurry<br>(BBI                       |            | Cement                 | Тор*               | Amount Pulled                                                               |
| <u>17.500</u><br>12.250                       |                        | <u>3.375 J55</u><br>9.625 L80 |                           |             | 0<br>0             |                  | 669<br>418             |                      |                                        | 850                 |                                      | 205        |                        |                    |                                                                             |
| 8.500                                         |                        | 500 P110                      |                           | -           | 0                  | _                | 320                    |                      |                                        | <u>1228</u><br>2935 |                                      | 396<br>831 |                        | 0<br>574           |                                                                             |
|                                               | ┣──                    |                               |                           | ┿           |                    |                  | _                      |                      |                                        |                     |                                      |            |                        |                    |                                                                             |
|                                               |                        |                               |                           |             |                    |                  |                        |                      |                                        |                     |                                      |            |                        |                    | <u>}</u>                                                                    |
| 24. Tubing<br>Size                            | Record<br>Depth Set (1 |                               | acker Depth               | (MD)        | Siz                |                  | epth Set (M            |                      |                                        |                     |                                      | т          | ·                      |                    |                                                                             |
|                                               |                        |                               |                           |             |                    |                  | epui Set (M            |                      | acker Depth (                          | MD)                 | Size                                 | De         | pth Set (M             | D)                 | Packer Depth (MD)                                                           |
| 25. Producir<br>Fo                            | rmation                |                               | Тор                       |             | Bott               |                  | 26. Perforat           |                      |                                        |                     |                                      |            |                        |                    |                                                                             |
| A) 2ND E                                      | BONE SPF               | RINGS                         |                           | 10299       |                    | 20156            |                        | rforated I           | 0299 TO 20                             | 156                 | Size<br>0.42                         |            | lo. Holes<br>1440      | ACTI               | Perf. Status                                                                |
| <u>B)                                    </u> |                        | — <del> </del>                |                           |             |                    |                  |                        |                      |                                        |                     |                                      | $\square$  |                        |                    |                                                                             |
| ))                                            |                        |                               |                           |             |                    |                  |                        |                      |                                        |                     |                                      | +          |                        | ┣—                 |                                                                             |
|                                               | Depth Interv           |                               | nent Squeez               | e, Etc.     |                    |                  |                        |                      |                                        |                     |                                      |            |                        |                    |                                                                             |
|                                               |                        | 99 TO 201                     | 56 146166                 | 72G SL      | ICKWAT             | ER + 44          | 982G 7.5%              |                      | 10000000000000000000000000000000000000 | 3# SAND             | )                                    | <u> </u>   |                        |                    |                                                                             |
|                                               |                        |                               |                           |             |                    |                  |                        |                      |                                        |                     |                                      |            |                        |                    |                                                                             |
| 9 Decdusti                                    |                        |                               |                           |             |                    |                  |                        |                      |                                        |                     |                                      |            |                        |                    |                                                                             |
|                                               | Fest                   | Hours                         | Test                      | Oil         | G                  |                  | Water                  | Oil Gra              | vity                                   | Gas                 | P                                    | roductio   | n Method               |                    |                                                                             |
|                                               | Date<br>04/01/2018     | Tested<br>24                  | Production                | BBL<br>4533 | 3.0 M              | CF<br>4988.0     | BBL<br>4999.0          | Corr A               | PI                                     | Gravity             |                                      | oddeno     |                        | /S FRC             | DM WELL                                                                     |
| :  I                                          | Fbg. Press<br>Flwg     | Csg<br>Press                  | 24 Hr<br>Rate             | Oil<br>BBL  | Ga<br>M            |                  | Water<br>BBL           | Gas Oil<br>Ratio     |                                        | Well Stat           | us                                   | -          |                        |                    |                                                                             |
| 74/128 Sa. Producti                           |                        | 1680.0<br>I B                 |                           | 453         | 3                  | 4988             | 4999                   |                      | 1100                                   | РО                  | w                                    |            |                        | النبر              | - 8                                                                         |
| First 1                                       | Test<br>Date           | Hours<br>Tested               | Test<br>Production        | Oil<br>BBL  | Ga<br>M(           |                  | Water<br>BBL           | Oil Grav<br>Corr. Al | 10y<br>21                              | Gas                 | ing BLN                              | M af       | oprovals<br>be revie   | wed                | 4620.7°                                                                     |
|                                               | bg. Press<br>lwg       | Csg<br>Press                  | 24 Hr<br>Rate             | Oil<br>BBL  | Ga                 |                  | Water<br>BBL           | Gas Oil<br>Ratio     |                                        | Yeno                | equen<br>I scann                     | י גוז      | -                      |                    | 10-5                                                                        |