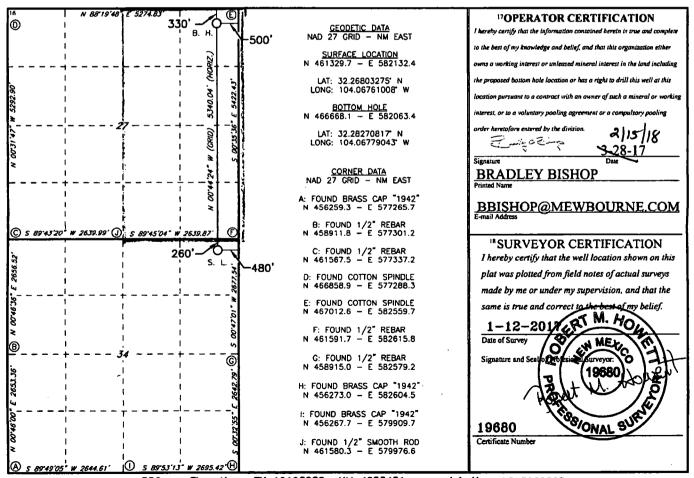

Santa Fe, NM 87505

Revised August 1, 2011

District Office

☐ AMENDED REPORT

)

WELL LOCATION AND ACREAGE DEDICATION PLAT

| <sup>1</sup> API Number<br>30-015-43097 |          |                        |               | Pool Code |               | Purple Sage : WOLFCAMP. (Gas) |               |                |                                 |  |
|-----------------------------------------|----------|------------------------|---------------|-----------|---------------|-------------------------------|---------------|----------------|---------------------------------|--|
| <sup>4</sup> Property Code<br>314821    |          | SPEEDWAGON 27 W2PA FEE |               |           |               |                               |               |                | 6 Well Number<br>1 H            |  |
| <sup>7</sup> OGRID NO.<br>14744         |          | MEWBOURNE OIL COMPANY  |               |           |               |                               |               |                | <sup>9</sup> Elevation<br>3037' |  |
|                                         |          |                        |               |           | 16 Surface 1  | Location                      |               | - 1            |                                 |  |
| UL or lot no.                           | Section  | Township               | Range         | Lot Idn   | Feet from the | North/South line              | Feet From the | East/West line | County                          |  |
| . A.                                    | 34       | 235                    | 28E           |           | 260           | NORTH                         | 480           | EAST           | EDDY                            |  |
|                                         |          |                        | "]            | Bottom H  | ole Location  | If Different Fro              | om Surface    |                |                                 |  |
| UL or lot no.                           | Section  | Township               | Range         | Lot ldn   | Feet from the | North/South line              | Feet from the | East/West line | County                          |  |
| A                                       | 27       | 23S                    | 28E           |           | 336           | NORTH                         | 528           | EAST           | EDDY                            |  |
| 2 Dedicated Acres                       | 13 Joint | or Infill 14           | Consolidation | Code 15 ( | Order No.     |                               |               |                |                                 |  |
| 320                                     |          | 1                      |               | ľ         |               |                               |               |                |                                 |  |