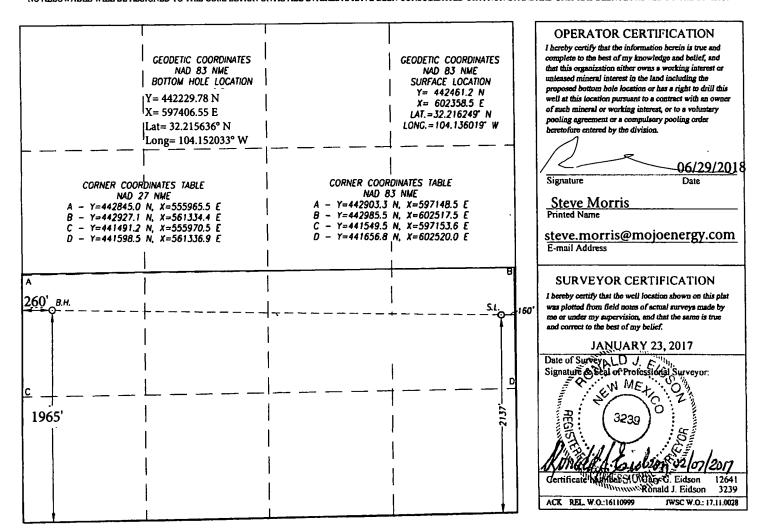

## WELL LOCATION AND ACREAGE DEDICATION PLAT

| 30-015-44062    |          |                     | 98220 P         |            |                     | urple Sage; Wolfcamp |               |                |             |  |
|-----------------|----------|---------------------|-----------------|------------|---------------------|----------------------|---------------|----------------|-------------|--|
| Property Code   |          |                     | Property Name   |            |                     |                      |               |                | Well Number |  |
| 39924           |          | MAD RIVER 13 STATE  |                 |            |                     |                      |               |                | 5H          |  |
| OGRID No.       |          | Operator Name       |                 |            |                     |                      |               | E              | Elevation   |  |
| 249099          |          | CAZA OPERATING, LLC |                 |            |                     |                      |               |                | 3091'       |  |
|                 |          |                     |                 |            | Surface Locat       | ion                  |               |                |             |  |
| UL or lot No.   | Section  | Township            | Range           | Lot Idn    | Feet from the       | North/South line     | Feet from the | East/West line | County      |  |
| I               | 13       |                     | 27-E            |            | 2137                | SOUTH                | 160           | EAST           | EDDY        |  |
|                 | -        | <u> </u>            |                 | Bottom Hol | e Location If Diffe | erent From Surface   | ·             |                |             |  |
| UL or lot No.   | Section  | Township            | Range           | Lot Idn    | <u> </u>            | North/South line     | Feet from the | East/West line | County      |  |
| L               | 13       | 24-S                | 27-E            |            | 1965                | SOUTH                | 260           | WEST           | EDDY        |  |
| Dedicated Acres | Joint or | Infill C            | Consolidation C | Code Ord   | ler No.             | <u> </u>             |               | •              |             |  |
| 320             | 1        |                     |                 |            |                     |                      |               |                |             |  |