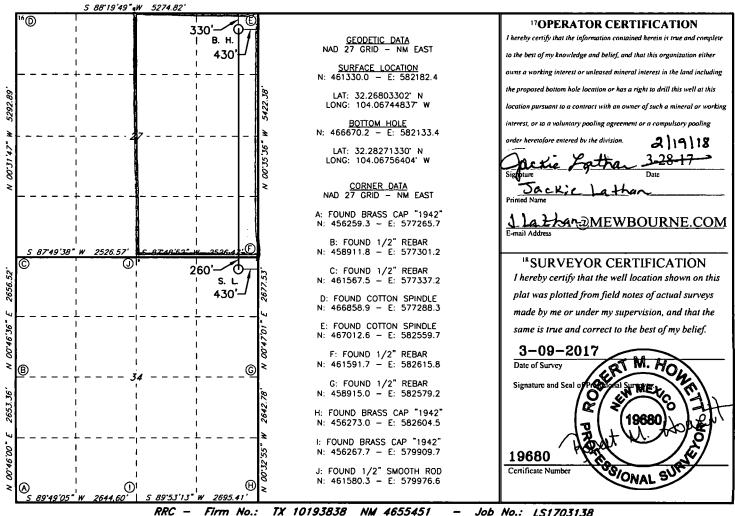

|                                 |          | V                                                          | ELL L                  | OCATIO    | N AND ACF                | REAGE DEDIC                 | ATION PLA     | Т              |                                        |        |
|---------------------------------|----------|------------------------------------------------------------|------------------------|-----------|--------------------------|-----------------------------|---------------|----------------|----------------------------------------|--------|
| i                               |          |                                                            | <sup>2</sup> Pool Code |           | <sup>3</sup> Pool Name   |                             |               |                |                                        |        |
|                                 |          |                                                            | 98220                  |           | PURPLE SAGE WOLFCAMP GAS |                             |               |                |                                        |        |
| 4Property Code                  |          |                                                            |                        | SPEE      | SProperty N              | perty Name<br>N 27 WOPA FEE |               |                | <sup>6</sup> Well Number<br><b>2H</b>  |        |
| <sup>7</sup> OGRID NO.<br>14744 |          | <sup>8</sup> Operator Name<br><b>MEWBOURNE OIL COMPANY</b> |                        |           |                          |                             |               |                | <sup>9</sup> Elevation<br><b>3038'</b> |        |
|                                 |          |                                                            |                        |           | <sup>10</sup> Surface    | Location                    |               |                |                                        |        |
| UL or lot no.                   | Section  | Township                                                   | Range                  | Lot Idn   | Feet from the            | North/South line            | Feet From the | East/West line |                                        | County |
| A                               | 34       | 23S                                                        | 28E                    |           | 260                      | NORTH                       | 430           | EAST           |                                        | EDDY   |
|                                 |          |                                                            | н ]                    | Bottom H  | ole Location             | If Different Fro            | om Surface    |                |                                        |        |
| UL or lot no.                   | Section  | Township                                                   | Range                  | Lot Idn   | Feet from the            | North/South line            | Feet from the | East/West line |                                        | County |
| A                               | 27       | 23S                                                        | 28E                    |           | 334                      | NORTH                       | 423           | EAST           |                                        | EDDY   |
| 12 Dedicated Acres              | 13 Joint | or Infill 14 (                                             | Consolidation          | Code 15 O | order No.                |                             |               |                |                                        |        |
| 320                             |          |                                                            |                        |           |                          |                             |               | _              |                                        |        |