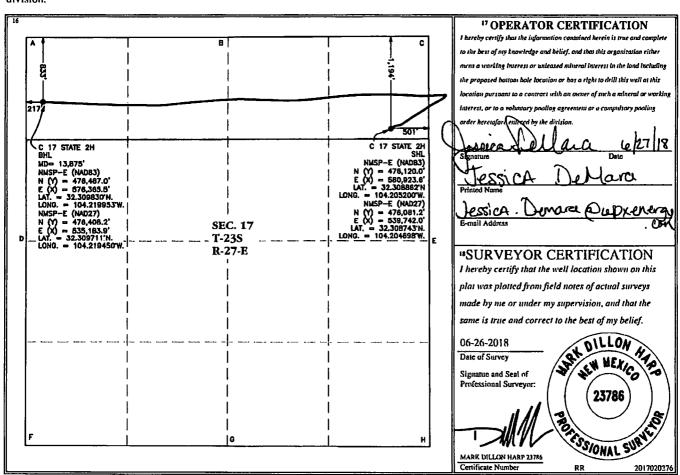

3.155

| WEI | L LOCATION AN                   | AS-DRILLED PLAT           |   |  |
|-----|---------------------------------|---------------------------|---|--|
| 35  | <sup>2</sup> Pool Code<br>24660 | Forehand Runh BONE SPRING | " |  |
|     |                                 | <sup>6</sup> Well Number  |   |  |
|     |                                 | 2H                        |   |  |
|     |                                 | 9 Elevation               |   |  |

| 1                                                                        | ′ I     | All Sales Sales and All Sales |       |         |               |                  |               | 5,155          |        |  |  |
|--------------------------------------------------------------------------|---------|-------------------------------------------------------------------------------------------------------------------------------------------------------------------------------------------------------------------------------------------------------------------------------------------------------------------------------------------------------------------------------------------------------------------------------------------------------------------------------------------------------------------------------------------------------------------------------------------------------------------------------------------------------------------------------------------------------------------------------------------------------------------------------------------------------------------------------------------------------------------------------------------------------------------------------------------------------------------------------------------------------------------------------------------------------------------------------------------------------------------------------------------------------------------------------------------------------------------------------------------------------------------------------------------------------------------------------------------------------------------------------------------------------------------------------------------------------------------------------------------------------------------------------------------------------------------------------------------------------------------------------------------------------------------------------------------------------------------------------------------------------------------------------------------------------------------------------------------------------------------------------------------------------------------------------------------------------------------------------------------------------------------------------------------------------------------------------------------------------------------------------|-------|---------|---------------|------------------|---------------|----------------|--------|--|--|
| <sup>10</sup> Surface Location                                           |         |                                                                                                                                                                                                                                                                                                                                                                                                                                                                                                                                                                                                                                                                                                                                                                                                                                                                                                                                                                                                                                                                                                                                                                                                                                                                                                                                                                                                                                                                                                                                                                                                                                                                                                                                                                                                                                                                                                                                                                                                                                                                                                                               |       |         |               |                  |               |                |        |  |  |
| UL or lat no.                                                            | Section | Township                                                                                                                                                                                                                                                                                                                                                                                                                                                                                                                                                                                                                                                                                                                                                                                                                                                                                                                                                                                                                                                                                                                                                                                                                                                                                                                                                                                                                                                                                                                                                                                                                                                                                                                                                                                                                                                                                                                                                                                                                                                                                                                      | Range | Lot Idn | Feet from the | North/South line | Feet from the | East/West line | County |  |  |
| Λ                                                                        | 17      | 23 S                                                                                                                                                                                                                                                                                                                                                                                                                                                                                                                                                                                                                                                                                                                                                                                                                                                                                                                                                                                                                                                                                                                                                                                                                                                                                                                                                                                                                                                                                                                                                                                                                                                                                                                                                                                                                                                                                                                                                                                                                                                                                                                          | 27 E  |         | 1,194         | NORTH            | 501           | EAST           | EDDY   |  |  |
| "Bottom Hole Location If Different From Surface                          |         |                                                                                                                                                                                                                                                                                                                                                                                                                                                                                                                                                                                                                                                                                                                                                                                                                                                                                                                                                                                                                                                                                                                                                                                                                                                                                                                                                                                                                                                                                                                                                                                                                                                                                                                                                                                                                                                                                                                                                                                                                                                                                                                               |       |         |               |                  |               |                |        |  |  |
| UL or lot no.                                                            | Section | Township                                                                                                                                                                                                                                                                                                                                                                                                                                                                                                                                                                                                                                                                                                                                                                                                                                                                                                                                                                                                                                                                                                                                                                                                                                                                                                                                                                                                                                                                                                                                                                                                                                                                                                                                                                                                                                                                                                                                                                                                                                                                                                                      | Range | Lot Idn | Feet from the | North/South line | Feet from the | East/West line | County |  |  |
| D                                                                        | 17      | 23 S                                                                                                                                                                                                                                                                                                                                                                                                                                                                                                                                                                                                                                                                                                                                                                                                                                                                                                                                                                                                                                                                                                                                                                                                                                                                                                                                                                                                                                                                                                                                                                                                                                                                                                                                                                                                                                                                                                                                                                                                                                                                                                                          | 27 E  |         | 833           | NORTH            | 217           | WEST           | EDDY   |  |  |
| 12 Dedicated Acres 13 Joint or Infill 14 Consolidation Code 15 Order No. |         |                                                                                                                                                                                                                                                                                                                                                                                                                                                                                                                                                                                                                                                                                                                                                                                                                                                                                                                                                                                                                                                                                                                                                                                                                                                                                                                                                                                                                                                                                                                                                                                                                                                                                                                                                                                                                                                                                                                                                                                                                                                                                                                               |       |         |               |                  |               |                |        |  |  |
| 160                                                                      |         |                                                                                                                                                                                                                                                                                                                                                                                                                                                                                                                                                                                                                                                                                                                                                                                                                                                                                                                                                                                                                                                                                                                                                                                                                                                                                                                                                                                                                                                                                                                                                                                                                                                                                                                                                                                                                                                                                                                                                                                                                                                                                                                               |       |         |               |                  |               |                |        |  |  |