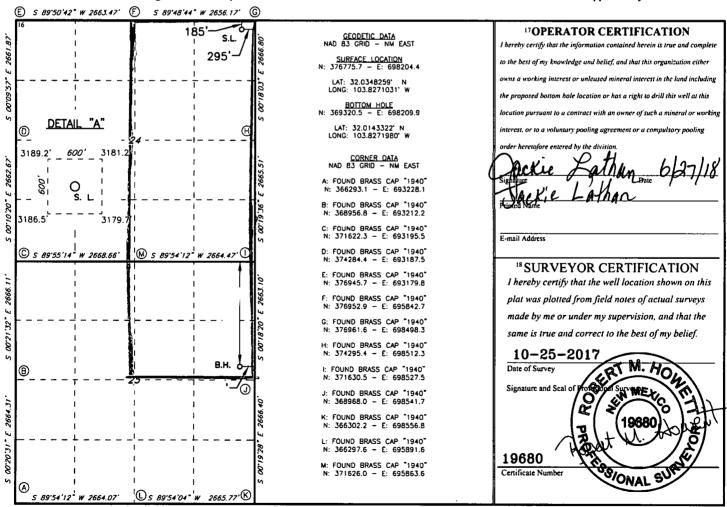

☐ AMENDED REPORT

|                                                  |            | V                                     | VELL L        | <u>OCATIC</u>                | N AND ACE     | REAGE DEDIC      | CATION PLA    | Γ              |                         |             |
|--------------------------------------------------|------------|---------------------------------------|---------------|------------------------------|---------------|------------------|---------------|----------------|-------------------------|-------------|
| 30-015- 44714                                    |            |                                       |               | 98220 Purple Sage Wolfcamp ( |               |                  |               |                |                         | )           |
| 4Property Code<br>320802                         |            | LINDALE 24/25 WI AH FEDERAL           |               |                              |               |                  |               |                | 6 Well Number <b>2H</b> |             |
| 70GRID NO.                                       |            | 8 Operator Name MEWBOURNE OIL COMPANY |               |                              |               |                  |               |                | 9 Elevation<br>3182'    |             |
|                                                  |            |                                       |               |                              | 10 Surface    | Location         |               |                | •                       |             |
| UL or lot no.                                    | Section    | Township                              | Range         | Lot Idn                      | Feet from the | North/South line | Feet From the | East/West line |                         | County      |
| A                                                | 24         | 26S                                   | 30E           |                              | 185           | NORTH            | 295           | EAST           |                         | <b>EDDY</b> |
| " Bottom Hole Location If Different From Surface |            |                                       |               |                              |               |                  |               |                |                         |             |
| UL or lot no.                                    | Section    | Township                              | Range         | Lot Idn                      | Feet from the | North/South line | Feet from the | East/West line |                         | County      |
| H                                                | 25         | 26S                                   | 30E           |                              | 2333          | NORTH            | 330           | EAST           |                         | <b>EDDY</b> |
| 12 Dedicated Acre                                | s 13 Joint | or Infill 14 (                        | Consolidation | Code 15                      | Order No.     |                  |               |                |                         |             |
| 480                                              |            |                                       |               |                              |               |                  |               |                |                         |             |