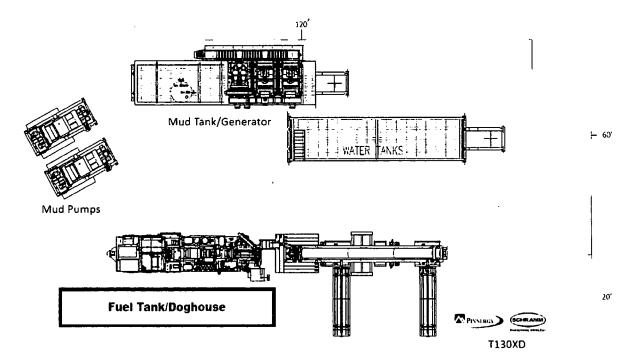

encing spudder rig operations.
- 6. Drilling operations will begin with a larger rig and a BOP stack equal to or greater than the pressure rating that was permitted will be nippled up and tested on the wellhead before drilling operations resume on each well.
  - **a.** The larger rig will move back onto the location within 90 days from the point at which the wells are secured and the spudder rig is moved off location.
  - **b.** The BLM will be contacted / notified 24 hours before the larger rig moves back on the pre-set locations.
- 7. CUSA will have supervision on the rig to ensure compliance with all BLM and NMOCD regulations and to oversee operations.
- 8. Once the rig is removed, CUSA will secure the wellhead area by placing a guard rail around the cellar area.

# Surface Rig Layout



# PECOS DISTRICT DRILLING CONDITIONS OF APPROVAL

**OPERATOR'S NAME:** | Chevron USA Inc

**LEASE NO.: NM119754** 

WELL NAME & NO.: CB SE 5 32 Fed Com Multiwell Pad

SURFACE HOLE FOOTAGE:

**BOTTOM HOLE FOOTAGE** 

LOCATION: | Sec. 5, T. 24 S, R. 29 E

COUNTY: | Eddy County, New Mexico

Generate

### All other COA still applied except the following:

- 1. Unless the production casing has been run and cemented or the well has been properly plugged, the drilling rig shall not be removed from over the hole without prior approval.
  - a. The operator has proposed to drill multiple wells utilizing a skid/walking rig. Operator shall secure the wellbore on the current well, after installing and testing the wellhead, by installing a blind flange of like pressure rating to the wellhead and a pre