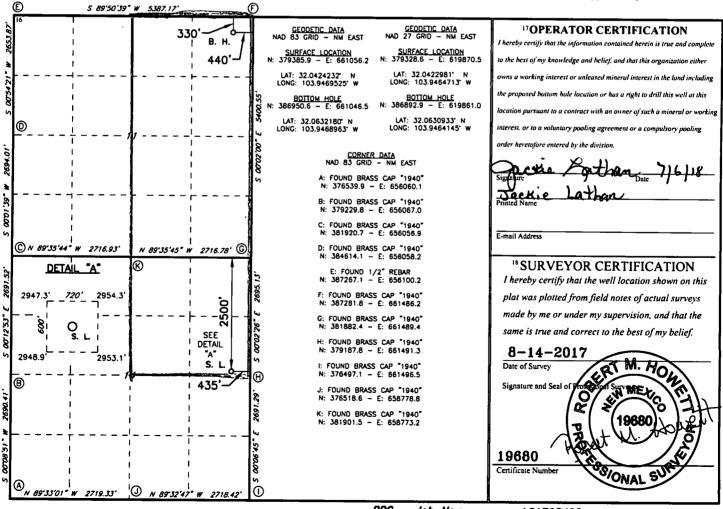

| 1625<br>Phon<br>Dist<br>811<br>Phon<br>Dist<br>1000<br>Phon<br>Dist<br>1220 | District 1<br>1625 N. French Dr., Hobbs, NM 88240<br>Phone: (575) 393-6161 Fax: (575) 393-0720<br>District 11<br>811 S. First SL, Artesia, NM 88210<br>Phone: (575) 748-1283 Fax: (575) 748-9720<br>District 111<br>1000 Rio Brazos Road, Aztec, NM 87410<br>Phone: (505) 334-6178 Fax: (505) 334-6170<br>District IV<br>1220 S. SL. Francis Dr., Santa Fc, NM 87505<br>Phone: (505) 476-3460 Fax: (505) 476-3462 |            |                |                    | State of New Mexico<br>Energy, Minerals & Natural Resources Department<br>OIL CONSERVATION DIVISIO HECEVED<br>1220 South St. Francis Dr.<br>Santa Fe, NM 87505<br>JUL 1 2 2018 |                    |                                         |                      |        |                             | Form C-102<br>Revised August 1, 201<br>Submit one copy to appropriate<br>District Office<br>AMENDED REPORT |  |  |
|-----------------------------------------------------------------------------|-------------------------------------------------------------------------------------------------------------------------------------------------------------------------------------------------------------------------------------------------------------------------------------------------------------------------------------------------------------------------------------------------------------------|------------|----------------|--------------------|--------------------------------------------------------------------------------------------------------------------------------------------------------------------------------|--------------------|-----------------------------------------|----------------------|--------|-----------------------------|------------------------------------------------------------------------------------------------------------|--|--|
| WELL LOCATION AND ACREAGE DESTRICTION FLAT                                  |                                                                                                                                                                                                                                                                                                                                                                                                                   |            |                |                    |                                                                                                                                                                                |                    |                                         |                      |        |                             |                                                                                                            |  |  |
|                                                                             | 30-015-44601                                                                                                                                                                                                                                                                                                                                                                                                      |            |                |                    | 98220 Purple Sage Wolfra                                                                                                                                                       |                    |                                         |                      | me     | ( ( free )                  |                                                                                                            |  |  |
|                                                                             | 4Property Code     5 Property Name     5 J       320514     FULLER 14/11 W2HA FEDERAL                                                                                                                                                                                                                                                                                                                             |            |                |                    |                                                                                                                                                                                |                    | , , , , , , , , , , , , , , , , , , , , | 6 Well Number<br>3H  |        |                             |                                                                                                            |  |  |
|                                                                             | 70GRID NO.<br>14744                                                                                                                                                                                                                                                                                                                                                                                               |            |                |                    | <sup>8 Operator Name</sup><br>MEWBOURNE OIL COMPANY                                                                                                                            |                    |                                         |                      |        | °Elevation<br><b>2949</b> ' |                                                                                                            |  |  |
|                                                                             | <sup>10</sup> Surface Location                                                                                                                                                                                                                                                                                                                                                                                    |            |                |                    |                                                                                                                                                                                |                    |                                         |                      |        |                             |                                                                                                            |  |  |
|                                                                             | UL or lot no.<br><b>H</b>                                                                                                                                                                                                                                                                                                                                                                                         | Section 14 | Townshi<br>26S | p Range <b>29E</b> | Lot ldn                                                                                                                                                                        | Feet from the 2500 | North/South line NORTH                  | Feet From the<br>435 | East/W |                             | County<br>EDDY                                                                                             |  |  |
| "Bottom Hole Location If Different From Surface                             |                                                                                                                                                                                                                                                                                                                                                                                                                   |            |                |                    |                                                                                                                                                                                |                    |                                         |                      |        |                             |                                                                                                            |  |  |
| ĺ                                                                           | UL or lot no. Se                                                                                                                                                                                                                                                                                                                                                                                                  |            | Townshi        |                    | Lot Idn                                                                                                                                                                        | Feet from the      | North/South line                        | Feet from the        | East/W | est line                    | County                                                                                                     |  |  |
|                                                                             | A                                                                                                                                                                                                                                                                                                                                                                                                                 | A 11 26S   |                | 29E                |                                                                                                                                                                                | 333                | NORTH                                   | 460                  |        | ST                          | EDDY                                                                                                       |  |  |
|                                                                             | 12 Dedicated Acres                                                                                                                                                                                                                                                                                                                                                                                                | 13 Joint   | or Infill      | 14 Consolidation   | Code 15                                                                                                                                                                        | Order No.          |                                         | •                    |        |                             |                                                                                                            |  |  |