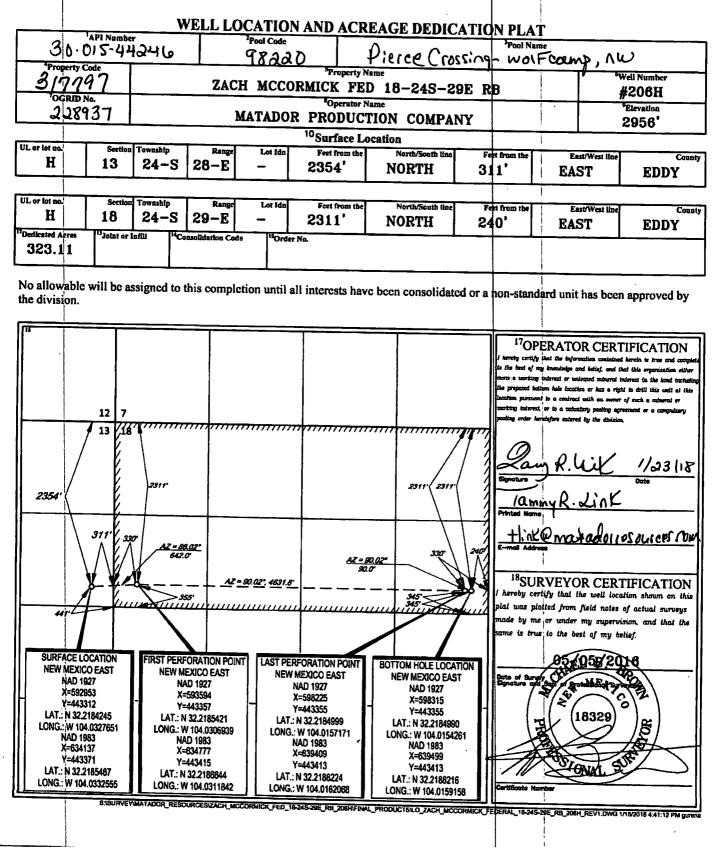

 District I

 1625 N. French Dr., Hobbs, NM 88240

 Phone: (575) 393-6161

 Partier II

 811 S. First St., Artesia, NM 88210

 Phone: (575) 748-1283

 Phote: (575) 748-1283

 Partier II

 1000 Rio Brazos Road, Aztec, NM 87410

 Phone: (505) 33-6178

 Partier IV

 1220 S. St. Francis Dr., Sante Fe, NM 87505

 Phone: (505) 476-3460

State of New Mexico Energy, Minerals & Natural Resources Department OIL CONSERVATION DIVISION 1220 South St. Francis Dr. Sante Fe, NM 87505

FORM C-102 Revised August 1, 2011 Submit one copy to appropriate District Office

AMENDED REPORT