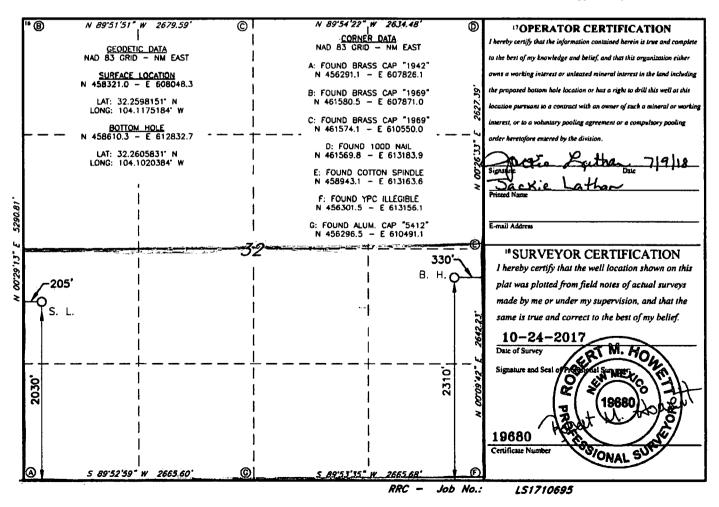

NM OIL CONSERVATION

RECEIVED AMENDED REPORT

| 1 API Number                         |            |                                                     |                            | 2 Pool Code |               |                  | 3 Pool Nan    |                |                  |  |
|--------------------------------------|------------|-----------------------------------------------------|----------------------------|-------------|---------------|------------------|---------------|----------------|------------------|--|
| 30-01                                | 5-44       | 560                                                 | 9                          | 8220        | IP            | urple Sa         | ae Wolf       | icano (1       |                  |  |
| <sup>4</sup> Property Code<br>320047 |            |                                                     | ZEPPELIN 32 WOLL STATE COM |             |               |                  |               |                |                  |  |
| <sup>70GRID NO.</sup><br>してつない       |            | <sup>8 Operator Name</sup><br>MEWBOURNE OIL COMPANY |                            |             |               |                  |               |                | PElevation 3105' |  |
|                                      |            |                                                     |                            |             | " Surface I   | Location         |               |                |                  |  |
| UL or lot no.                        | Section    | Township                                            | Range                      | Lot idn     | Feet from the | North/South line | Feet From the | East/West line | County           |  |
| L                                    | 32         | 23S                                                 | 28E                        |             | 2030          | SOUTH            | 205           | WEST           | EDDY             |  |
|                                      |            |                                                     | " I                        | Bottom H    | ole Location  | If Different Fro | om Surface    |                |                  |  |
| UL or lot no.                        | Section    | Township                                            | Range                      | Loilda      | Feet from the | North/South line | Feet from the | East/West line | County           |  |
| I                                    | 32         | 23S                                                 | 28E                        |             | 2310          | SOUTH            | 330           | EAST           | EDDY             |  |
| 2 Dedicated Acre                     | s 13 Joint | or infill 14 (                                      | Consolidation              | Code 15 C   | order No.     |                  |               |                | •                |  |
| 320                                  |            |                                                     |                            |             |               |                  |               |                |                  |  |