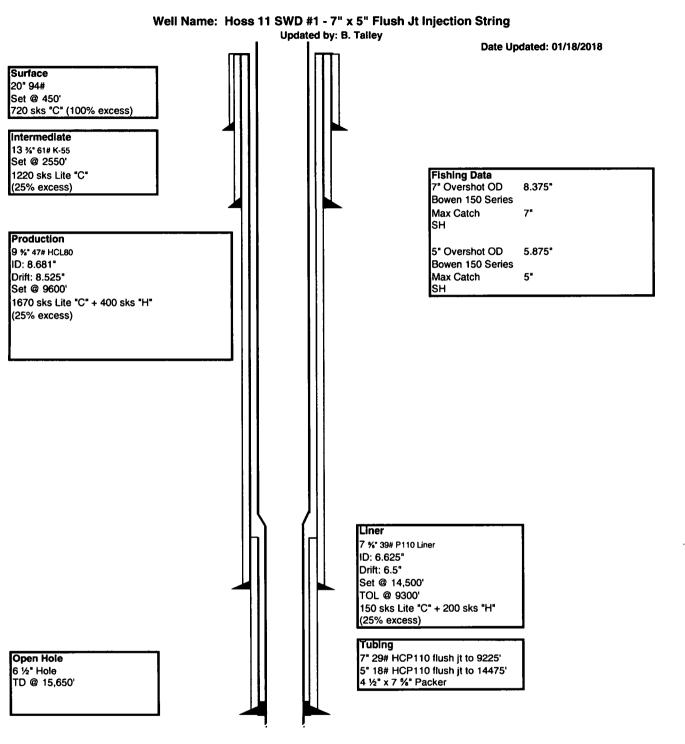

| Submit I Copy To Appropriate District                                                                                                                                                                                                                                                                                                                                                                                                                                                                                                                                                                                                                                                                                                                                                                                                                                                                                                                                                                                                                                                                                                    | State of New Mex                                    | ico                                                      | Form C-103                         |  |
|------------------------------------------------------------------------------------------------------------------------------------------------------------------------------------------------------------------------------------------------------------------------------------------------------------------------------------------------------------------------------------------------------------------------------------------------------------------------------------------------------------------------------------------------------------------------------------------------------------------------------------------------------------------------------------------------------------------------------------------------------------------------------------------------------------------------------------------------------------------------------------------------------------------------------------------------------------------------------------------------------------------------------------------------------------------------------------------------------------------------------------------|-----------------------------------------------------|----------------------------------------------------------|------------------------------------|--|
| Office<br><u>District 1</u> – (575) 393-6161                                                                                                                                                                                                                                                                                                                                                                                                                                                                                                                                                                                                                                                                                                                                                                                                                                                                                                                                                                                                                                                                                             | Energy, Minerals and Natura                         | al Resources                                             | Revised August 1, 2011             |  |
| 1625 N. French Dr., Hobbs, NM 88240                                                                                                                                                                                                                                                                                                                                                                                                                                                                                                                                                                                                                                                                                                                                                                                                                                                                                                                                                                                                                                                                                                      | 40                                                  |                                                          | PI NO.                             |  |
| <u>District II</u> – (575) 748-1283<br>811 S. First St., Artesia, NM 88210                                                                                                                                                                                                                                                                                                                                                                                                                                                                                                                                                                                                                                                                                                                                                                                                                                                                                                                                                                                                                                                               | UTESIA, NM 88210 OIL CONSERVATION DIVISION          |                                                          | 4666<br>te Type of Lease           |  |
| <u>District III</u> - (505) 334-6178<br>1000 Rio Brazos Rd., Aztec, NM 87410                                                                                                                                                                                                                                                                                                                                                                                                                                                                                                                                                                                                                                                                                                                                                                                                                                                                                                                                                                                                                                                             | LIII - (505) 334-6178 1220 South St. Francis Dr.    |                                                          | ATE FEE                            |  |
| District IV - (505) 476-3460                                                                                                                                                                                                                                                                                                                                                                                                                                                                                                                                                                                                                                                                                                                                                                                                                                                                                                                                                                                                                                                                                                             | 476-3460 Santa Fe, NM 87505                         |                                                          | Dil & Gas Lease No.                |  |
| 1220 S. St. Francis Dr., Santa Fe, NM<br>87505                                                                                                                                                                                                                                                                                                                                                                                                                                                                                                                                                                                                                                                                                                                                                                                                                                                                                                                                                                                                                                                                                           |                                                     |                                                          |                                    |  |
| SUNDRY NOTICES AND REPORTS ON WELLS<br>(DO NOT USE THIS FORM FOR PROPOSALS TO DRILL OR TO DEEPEN OR PLUG BACK TO A<br>DIFFERENT RESERVOIR. USE "APPLICATION FOR PERMIT" (FORM C-101) FOR SUCH                                                                                                                                                                                                                                                                                                                                                                                                                                                                                                                                                                                                                                                                                                                                                                                                                                                                                                                                            |                                                     |                                                          | Name or Unit Agreement Name<br>SWD |  |
| PROPOSALS.)<br>1. Type of Well: Oil Well 🔲 Gas Well 🛛 Other (SWD)                                                                                                                                                                                                                                                                                                                                                                                                                                                                                                                                                                                                                                                                                                                                                                                                                                                                                                                                                                                                                                                                        |                                                     |                                                          | 8. Well Number 1                   |  |
| 2. Name of Operator                                                                                                                                                                                                                                                                                                                                                                                                                                                                                                                                                                                                                                                                                                                                                                                                                                                                                                                                                                                                                                                                                                                      |                                                     | 9. OGRI                                                  | 9. OGRID Number 14744              |  |
| Mewbourne Oil Company                                                                                                                                                                                                                                                                                                                                                                                                                                                                                                                                                                                                                                                                                                                                                                                                                                                                                                                                                                                                                                                                                                                    |                                                     |                                                          |                                    |  |
| 3. Address of Operator                                                                                                                                                                                                                                                                                                                                                                                                                                                                                                                                                                                                                                                                                                                                                                                                                                                                                                                                                                                                                                                                                                                   |                                                     | 1                                                        | 10. Pool name or Wildcat           |  |
| PO Box 5270, Hobbs, NM 88240                                                                                                                                                                                                                                                                                                                                                                                                                                                                                                                                                                                                                                                                                                                                                                                                                                                                                                                                                                                                                                                                                                             |                                                     | SwD/De                                                   | SWD/Devonian                       |  |
| 4. Well Location                                                                                                                                                                                                                                                                                                                                                                                                                                                                                                                                                                                                                                                                                                                                                                                                                                                                                                                                                                                                                                                                                                                         |                                                     |                                                          |                                    |  |
| Unit Letter A                                                                                                                                                                                                                                                                                                                                                                                                                                                                                                                                                                                                                                                                                                                                                                                                                                                                                                                                                                                                                                                                                                                            | _:200_feet from theNo                               |                                                          |                                    |  |
| Section 11                                                                                                                                                                                                                                                                                                                                                                                                                                                                                                                                                                                                                                                                                                                                                                                                                                                                                                                                                                                                                                                                                                                               | Township 25S 1<br>11. Elevation (Show whether DR, I | Range 28E NM                                             | PM County Eddy                     |  |
|                                                                                                                                                                                                                                                                                                                                                                                                                                                                                                                                                                                                                                                                                                                                                                                                                                                                                                                                                                                                                                                                                                                                          | 2951' GL                                            | $(\mathbf{AD}, \mathbf{AI}, \mathbf{OA}, \mathbf{eic.})$ |                                    |  |
| 12. Check Appropriate Box to Indicate Nature of Notice, Report or Other Data   NOTICE OF INTENTION TO:   PERFORM REMEDIAL WORK PLUG AND ABANDON   TEMPORARILY ABANDON CHANGE PLANS   PULL OR ALTER CASING MULTIPLE COMPL   DOWNHOLE COMMINGLE MULTIPLE COMPL   OTHER: OTHER:   13. Describe proposed or completed operations. (Clearly state all pertinent details, and give pertinent dates, including estimated date of starting any proposed work). SEE RULE 19.15.7.14 NMAC. For Multiple Completions: Attach wellbore diagram of proposed completion or recompletion.   Mewbourne Oil Company requests approval to make the following corrections to the approved APD:   1) Change "Proposed Depth" to 15,650' to match approved Administrative Order SWD-1722.   2) 14,500' is actually the setting depth of a 7 5/8" 39# P-110 liner with top of liner @ 9300'. Will be cemented with 150 sx Lite "C" lead & 200 sx Class "H" tail (25% excess).   3) 14,500'-15,650' will be 6 ½" open hole.   A wellbore schematic is attached for reference.   Please contact Andy Taylor ( <u>ataylor@mewbourne.com</u> ) with any questions. |                                                     |                                                          |                                    |  |
|                                                                                                                                                                                                                                                                                                                                                                                                                                                                                                                                                                                                                                                                                                                                                                                                                                                                                                                                                                                                                                                                                                                                          |                                                     | REC                                                      | Ceived                             |  |
| Spud Date: June 2, 2018                                                                                                                                                                                                                                                                                                                                                                                                                                                                                                                                                                                                                                                                                                                                                                                                                                                                                                                                                                                                                                                                                                                  | Rig Release Dat                                     | e:                                                       |                                    |  |
|                                                                                                                                                                                                                                                                                                                                                                                                                                                                                                                                                                                                                                                                                                                                                                                                                                                                                                                                                                                                                                                                                                                                          |                                                     |                                                          |                                    |  |
| I hereby certify that the information above is true and complete to the best of my knowledge and belief.                                                                                                                                                                                                                                                                                                                                                                                                                                                                                                                                                                                                                                                                                                                                                                                                                                                                                                                                                                                                                                 |                                                     |                                                          |                                    |  |
| SIGNATURE Archwww.glon                                                                                                                                                                                                                                                                                                                                                                                                                                                                                                                                                                                                                                                                                                                                                                                                                                                                                                                                                                                                                                                                                                                   |                                                     |                                                          |                                    |  |
| Type or print nameAndy Taylor E-mail address:ataylor@mewbourne.com PHONE: (575) 393-5905<br>For State Use Only                                                                                                                                                                                                                                                                                                                                                                                                                                                                                                                                                                                                                                                                                                                                                                                                                                                                                                                                                                                                                           |                                                     |                                                          |                                    |  |
| APPROVED BY: Approval (if any): DATE 7-11-18                                                                                                                                                                                                                                                                                                                                                                                                                                                                                                                                                                                                                                                                                                                                                                                                                                                                                                                                                                                                                                                                                             |                                                     |                                                          |                                    |  |