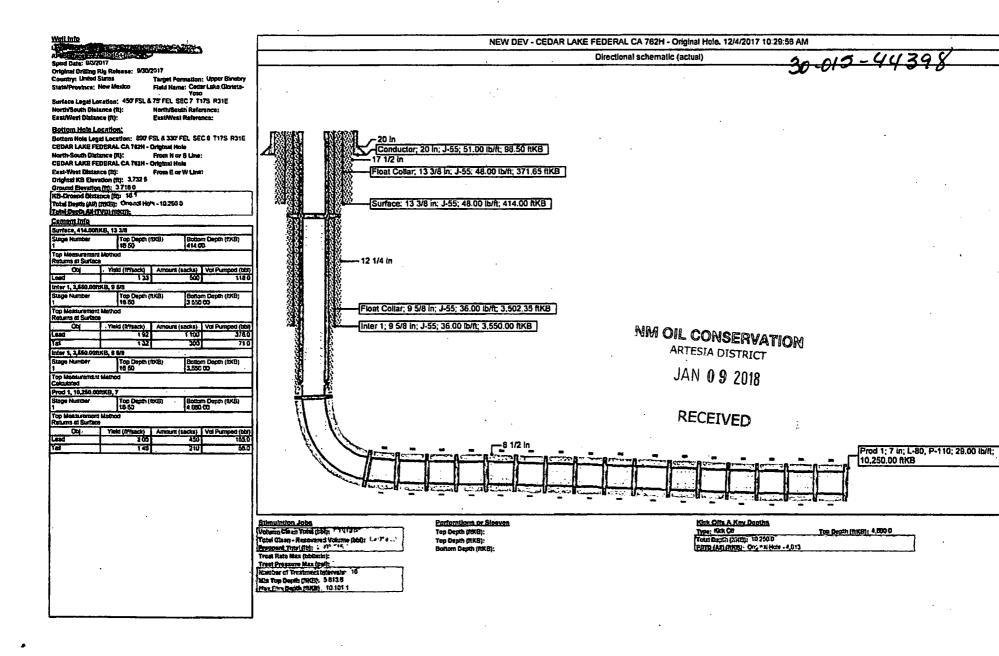

## **UNITED STATES**

DEPARTMENT OF THE INTERIOR BUREAU OF LAND MANAGEMENT

FORM APPROVED OMB NO. 1004-0137 Expires: January 31, 2018

| SUNDRY NOTICES AND REPORTS ON WELLS NMOCD  Do not use this form for proposals to drill or to re-enter an abandoned well. Use form 3160-3 (APD) for such proposals artesia                                                                                 |                                                                                                          |                                                         |                                                                      |                             | 5. Lease Serial No.<br>NMLC029435A                           |                                                |  |
|-----------------------------------------------------------------------------------------------------------------------------------------------------------------------------------------------------------------------------------------------------------|----------------------------------------------------------------------------------------------------------|---------------------------------------------------------|----------------------------------------------------------------------|-----------------------------|--------------------------------------------------------------|------------------------------------------------|--|
|                                                                                                                                                                                                                                                           |                                                                                                          |                                                         |                                                                      |                             | 6. If Indian, Allottee or Tribe Name                         |                                                |  |
| SUBMIT IN TRIPLICATE - Other instructions on page 2                                                                                                                                                                                                       |                                                                                                          |                                                         |                                                                      |                             | 7. If Unit or CA/Agreement, Name and/or No.                  |                                                |  |
| 1. Type of Well  ☑ Oil Well ☐ Gas Well ☐ Other                                                                                                                                                                                                            |                                                                                                          |                                                         |                                                                      |                             | 8. Well Name and No.<br>CEDAR LAKE FEDERAL CA 762H           |                                                |  |
| Name of Operator Contact: EMILY FOLLIS     APACHE CORPORATION E-Mail: Emily.Follis@apachecorp.com                                                                                                                                                         |                                                                                                          |                                                         |                                                                      |                             | 9. API Well No.<br>30-015-44398                              |                                                |  |
| 3a. Address 3b. Phone No. (include are:                                                                                                                                                                                                                   |                                                                                                          |                                                         |                                                                      | <u> </u>                    | 10. Field and Pool or E                                      | xploratory Area                                |  |
| 303 VETERANS AIRPARK LA<br>MIDLAND, TX 79705                                                                                                                                                                                                              | 8-1801                                                                                                   | ·<br>-                                                  | CEDAR LAKE; GLORIETA-YESO                                            |                             |                                                              |                                                |  |
| 4. Location of Well (Footage, Sec., T., R., M., or Survey Description)                                                                                                                                                                                    |                                                                                                          |                                                         |                                                                      |                             | 11. County or Parish, State                                  |                                                |  |
| Sec 7 T17S R31E 450FSL 75FEL                                                                                                                                                                                                                              |                                                                                                          |                                                         |                                                                      |                             | EDDY COUNTY                                                  | COUNTY, NM                                     |  |
| 12. CHECK THE AP                                                                                                                                                                                                                                          | PPROPRIATE BOX(ES)                                                                                       | TO INDICA                                               | TE NATURE O                                                          | F NOTICI                    | E, REPORT, OR OTH                                            | ER DATA                                        |  |
| TYPE OF SUBMISSION TYPE OF ACTION                                                                                                                                                                                                                         |                                                                                                          |                                                         |                                                                      |                             |                                                              |                                                |  |
| ☐ Notice of Intent                                                                                                                                                                                                                                        | aught Report                                                                                             |                                                         | ☐ Deepen                                                             |                             | ction (Start/Resume)                                         | ☐ Water Shut-Off                               |  |
| Subsequent Report     ■                                                                                                                                                                                                                                   |                                                                                                          |                                                         | Hydraulic Fracturing 🔲 Re                                            |                             | mation                                                       | ■ Well Integrity                               |  |
|                                                                                                                                                                                                                                                           | _ •                                                                                                      |                                                         | Construction                                                         | ☐ Recor                     | •                                                            | Other  Production Start-up                     |  |
| ☐ Final Abandonment Notice                                                                                                                                                                                                                                | Change Plans                                                                                             | _ •                                                     | and Abandon                                                          | ☐ Temporarily Abandon       |                                                              | roudenon Start-up                              |  |
| 13. Describe Proposed or Completed Ope                                                                                                                                                                                                                    | ☐ Convert to Injection                                                                                   | Plug                                                    | <u></u>                                                              | ☐ Water Disposal            |                                                              |                                                |  |
| If the proposal is to deepen directional Attach the Bond under which the wor following completion of the involved testing has been completed. Final Abdetermined that the site is ready for final APACHE COMPLETED THE 1                                  | k will be performed or provide to operations. If the operation restonded must be file in all inspection. | the Bond No. or<br>ults in a multip<br>d only after all | n file with BLM/BIA<br>e completion or reco<br>requirements, include | A. Required sompletion in a | subsequent reports must be to<br>a new interval, a Form 3160 | filed within 30 days<br>0-4 must be filed once |  |
| MM OIL CONSERVATION                                                                                                                                                                                                                                       |                                                                                                          |                                                         |                                                                      |                             |                                                              |                                                |  |
| 10/10/17 RU SWIVEL DO DV TOOL, POOH RIH WITH MILL DO DEBRIS SUB                                                                                                                                                                                           |                                                                                                          |                                                         |                                                                      |                             | ARTESIA DISTRICT                                             |                                                |  |
| 10/14/17 DO DEBRIS POH & RUN CBL-CNL-GR-CCL RENEGADE 10/30/17 MIRU FRAC,SAFETY MEETING - ELITE 16 STAGE FRAC (5814-10,097)                                                                                                                                |                                                                                                          |                                                         |                                                                      |                             |                                                              |                                                |  |
| Total Sand 2,995,315# Total Acid 1912 Bbl  Accepted for record - NMOCD  RECEIVED                                                                                                                                                                          |                                                                                                          |                                                         |                                                                      |                             |                                                              |                                                |  |
| 14. I hereby certify that the foregoing is                                                                                                                                                                                                                | true and correct.                                                                                        | _                                                       |                                                                      | $\overline{}$               | <del>\ //</del>                                              | <del>/ //</del>                                |  |
| , , ,                                                                                                                                                                                                                                                     | Electronic Submission #3<br>For APACHE                                                                   | 98342 verifie                                           | d by the BLM We                                                      | II Informatio<br>Carlsbad   | on System                                                    | / /                                            |  |
| N. O. CHE D. PARISON                                                                                                                                                                                                                                      | Committed to AFMSS for                                                                                   | processing b                                            | JENNIFER SAN                                                         | CHEZ on 12                  | " IN                                                         |                                                |  |
| Name (Printed/Typed) EMILY FO                                                                                                                                                                                                                             | PLLIS                                                                                                    |                                                         | Title REGUL                                                          | ATORY A                     | TED FOR RECO                                                 | ard                                            |  |
| Signature (Electronic S                                                                                                                                                                                                                                   | Submission)                                                                                              |                                                         | Date 12/18/2                                                         | ALUET<br>017                | TED TON 1495.                                                | 1 11                                           |  |
|                                                                                                                                                                                                                                                           | THIS SPACE FO                                                                                            | R FEDERA                                                | L OR STATE                                                           | OFFICE I                    | USE AT ADIT A                                                |                                                |  |
|                                                                                                                                                                                                                                                           |                                                                                                          | <u></u>                                                 |                                                                      | 1                           | 17/1X                                                        |                                                |  |
| _Approved By                                                                                                                                                                                                                                              |                                                                                                          |                                                         | Title                                                                | RITER                       | TYON CAND MANAGEM                                            |                                                |  |
| Conditions of approval, if any, are attached. Approval of this notice does not warrant or certify that the applicant holds legal or equitable title to those rights in the subject lease which would entitle the applicant to conduct operations thereon. |                                                                                                          |                                                         | Office                                                               | 1/2 CA                      | WLSBAD FILLDOFFICE                                           | <del>&gt;+</del> //                            |  |
| Title 18 U.S.C. Section 1001 and Title 43 States any false, fictitious or fraudulent s                                                                                                                                                                    | U.S.C. Section 1212, make it a catalements or representations as                                         | crime for any pe                                        | erson knowingly and ithin its jurisdiction.                          | willfully to                | make to any department or a                                  | igency of the United                           |  |

## 32. Additional remarks, continued

11/13/17 24 MIRU WOR START TIH TO DRILL OUT SEATS, NU BOPS AND FLOWCROSS, RU FLOWBACK, RACK AND TALLY TUBING TEST BOPS AND GROUND IRON.
11/16/17 RIH TO FISH FLOATSUB AND JUNK MILL. RIH DRILLOUT SEATS"
11/18/17 DRILL OUT SEATS, TOOH LAYING DOWN WORK STRING. TIH TO 10,107 W/320 JTS
PULLED 6 JTS WITH SWIVEL LAID DOWN SWIVEL START TOOH LAYING DOWN WORK STRING.
RIG DOWN ALL PARTIES AND MOVE OFF.
SHUT DOWN TURNOVER TO PRODUCTION
11/30/17 RU SU, RU RU, NU HYD BOP, RACK 5500' 2 7/8" L-80 TBG, PU RIH W/ 154 JNTS TBG, POOH & STAND BACK, SIW, SDFN.
12/01/17 RIH W/ SUMMIT ESP, ND HYD BOP W/ HYDRIL, SIW, SDFN.