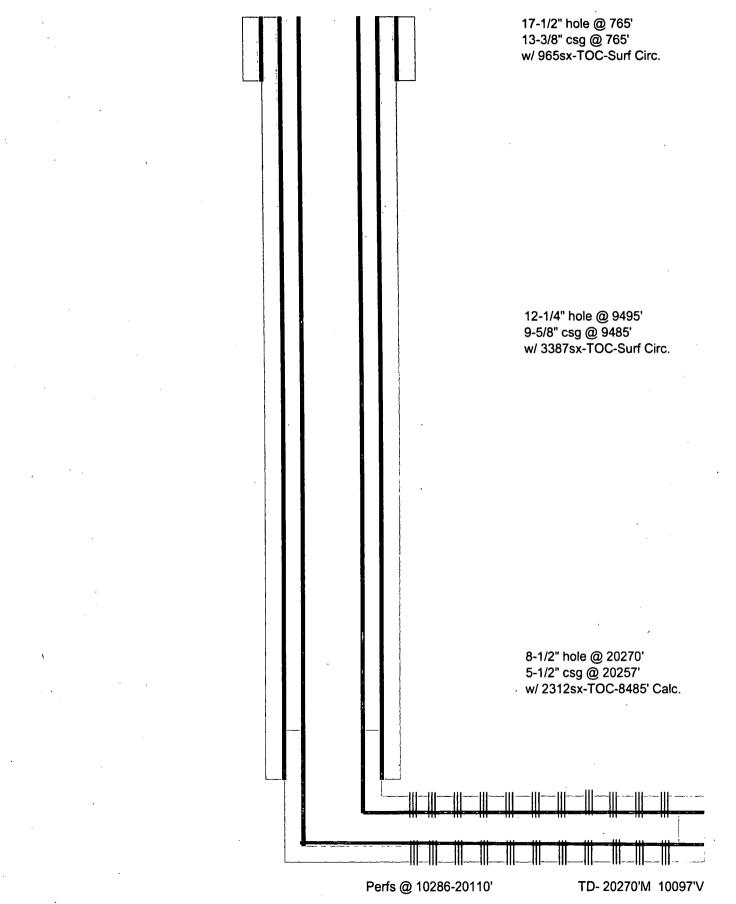

|                                              |                           |                  |                        |                        |                       |                 |                    | NM OIL                      | CONS                         | ERV<br>STRI         | IATK<br>CT I               | )H:            |                        |                   |                                                             |
|----------------------------------------------|---------------------------|------------------|------------------------|------------------------|-----------------------|-----------------|--------------------|-----------------------------|------------------------------|---------------------|----------------------------|----------------|------------------------|-------------------|-------------------------------------------------------------|
| orm 3160-4<br>August 2007)                   |                           |                  | DEPART<br>BUREAU       |                        | OF TH                 | E INTI          |                    |                             | Ant as                       |                     |                            |                | OME                    | 3 No. 10          | ROVED<br>04-0137<br>31, 2010                                |
|                                              | WELL CO                   | OMPL             |                        |                        |                       |                 |                    |                             |                              |                     | 5                          |                | e Serial N<br>NM9465   |                   |                                                             |
| la. Type of V                                | Well 🔽 C                  | il Well          | Gas V                  | Vell [                 | Dry                   |                 | ther               |                             | RECE                         | 100                 |                            |                | -                      |                   | Tribe Name                                                  |
| b. Type of (                                 | —                         |                  | ew Well                | U Work                 | Over                  | <b>D</b> e      | epen 🗖             | Plug Back                   | 🗖 Diff. I                    | Resvr               | . 7                        | . Unit         | or CA A                | greeme            | nt Name and No.                                             |
| 2. Name of (                                 | Operator<br>A INCORPC     |                  | F-                     | Mail· iar              |                       |                 | NA MEND            |                             |                              |                     | 8                          | Lease          | e Name a               | nd We             | II No.<br>27-28 FEDERAL                                     |
|                                              | 5 GREENW<br>HOUSTON       | AY PLA           | ZA SUITE               |                        |                       |                 | 3a. Pho            | ne No. (inclu<br>2-685-5936 | de area code                 | 2)                  |                            | . API          | Well No.               | 30-01             | 5-44437-00-S1                                               |
| Location of                                  |                           | 124S R2          | 29E Mer NM             | /IP                    |                       |                 |                    |                             |                              |                     | 1                          | 0. Fiel<br>PUF | d and Po<br>RPLE SA    | ol, or E<br>AGE-W | Exploratory<br>OLFCAMP (GAS)                                |
| At surfac                                    | -                         |                  | 465FEL 32<br>Sec 2     | 28 T24S                | R29E                  | Mer NM          | IP                 |                             | 00070 \// 1                  |                     | 1                          | 1. Sec<br>or A | ., T., R.,<br>sea Seo  | M., or<br>29 T2   | Block and Survey<br>24S R29E Mer NM                         |
|                                              |                           | 27 T24S          | R29E Mer               | NMP                    |                       |                 |                    |                             | 1969/9 W L                   | _0/1                | ī                          |                | inty or Pa             | _                 | 13. State<br>NM                                             |
| At total d<br>4. Date Spu<br>09/28/20        | udded                     |                  | 15. Da                 | ate T.D. R<br>/25/2017 | leached               | at, 103.        | 16.                | Date Comple                 | eted<br>Ready to             | Prod.               | 1                          |                | vations (              | DF, KE<br>37 GL   | 3, RT, GL)*                                                 |
| 8. Total De                                  | epth:                     | MD               | 20270                  |                        | 19. Plug              | g Back T        |                    | ID 2                        | 20207                        | 20.                 | Depth                      | Bridge         | e Plug Se              |                   | MD<br>TVD                                                   |
| 21. Type Ele<br>MUDLO                        | ectric & Other<br>G       | TVD<br>r Mechar  | 10097<br>nical Logs Ri |                        | it copy               | of each)        |                    |                             | 22. Was                      | s well<br>s DST     | cored?<br>run?<br>al Surve | N<br>N<br>N    | No<br>No<br>No         | ☐ Yes<br>□ Yes    | (Submit analysis)<br>(Submit analysis)<br>(Submit analysis) |
| 3. Casing an                                 | d Liner Recor             | d (Repo          | rt all strings         | set in we              | <i>II)</i>            |                 |                    |                             |                              |                     |                            |                |                        |                   |                                                             |
| Hole Size                                    | Size/Gra                  | ade              |                        |                        | op Bottom<br>1D) (MD) |                 | Stage Cem<br>Depth |                             | o. of Sks. &<br>pe of Cement |                     | Slurry Vol.<br>(BBL)       |                | Cement                 | Top*              | Amount Pulled                                               |
| <u>17.500</u><br>12.250                      |                           | 75 J55<br>25 L80 | <u>54.5</u><br>53.5    |                        |                       | 0 765<br>0 9485 |                    | 2937                        |                              |                     |                            | 231<br>154     |                        | <u>0</u><br>0     | · · · · · · · · · · · ·                                     |
| 8.500 5.500 F                                |                           |                  | +                      |                        | 0 20257               |                 |                    | 2007                        |                              | <u>3387</u><br>2312 |                            | 558            |                        | 8485              |                                                             |
|                                              |                           |                  |                        |                        |                       |                 |                    |                             |                              |                     |                            | +              |                        |                   |                                                             |
| i                                            |                           |                  |                        |                        |                       |                 |                    |                             |                              |                     |                            |                |                        |                   |                                                             |
| 24. Tubing                                   |                           |                  |                        |                        | 0.1                   |                 | th Set (MD)        | Dealers                     |                              |                     | Size                       | Dant           | h Set (M               | <u> </u>          | Packer Depth (MD)                                           |
| Size I                                       | Depth Set (MI             |                  | acker Depth            | (MD)                   | Size                  | Dep             | th Set (MD)        | Packer L                    | Depth (MD)                   |                     | Size                       | Dept           | n ser (M               |                   |                                                             |
| 25. Producin                                 |                           |                  |                        |                        |                       |                 | . Perforation      |                             |                              |                     |                            | 1              |                        | -<br>T-···        |                                                             |
| Fo<br>A)                                     | mation<br>WOLFC/          |                  | <u>Top</u> 1           | 0286                   | Botton<br>20          | n<br>110        | Perfc              | rated Interva<br>10286      | 1<br>TO 20110                | S                   | 6ize<br>0.420              |                | <u>. Holes</u><br>1960 | ACTI              | Perf. Status<br>VE - Wolfcamp                               |
| 3)                                           |                           |                  |                        |                        |                       |                 |                    |                             |                              |                     |                            |                |                        |                   |                                                             |
| <u>)                                    </u> |                           |                  | <u></u>                | <u> </u>               |                       |                 |                    |                             | <u>.</u>                     |                     |                            |                |                        |                   |                                                             |
| D)<br>27. Acid, Fr                           | acture, Treatn            | nent, Cei        | nent Squeeze           | e, Etc.                |                       |                 |                    |                             | I                            |                     |                            |                |                        | <u> </u>          |                                                             |
| I                                            | Depth Interval            |                  |                        |                        |                       |                 | 400 7 64 11        |                             | and Type of                  |                     | rial                       |                |                        |                   |                                                             |
|                                              | 10286                     | 6 TO 20          | 110 123754             | 68G SLIC               | KWAIE                 | R + 516         | 18G 7.5% H         | CL ACID W/                  | 15046240# 5                  | SAND                |                            |                | · · · ·                |                   |                                                             |
|                                              |                           |                  |                        |                        |                       |                 |                    |                             |                              |                     |                            |                |                        |                   |                                                             |
|                                              | on - Interval             |                  |                        | Oil                    |                       |                 | Water              | Oil Gravity                 | Gas                          |                     |                            | oduction       | Method                 | -                 |                                                             |
| ate First<br>roduced                         | Date                      | Hours<br>Tested  | Test<br>Production     | BBL                    | Gas<br>MCF            |                 | BBL                | Corr. API                   | Grav                         |                     | ľ                          | oduction       |                        |                   |                                                             |
| 01/05/2018<br>hoke                           | 01/30/2018<br>Tbg. Press. | 24<br>Csg.       | 24 Hr.                 | 4593.0<br>Oil          | Gas                   | 481.0           | 8635.0<br>Water    | Gas:Oil                     | Wel                          | Status              | L                          |                |                        |                   | OM WELL                                                     |
|                                              | Flwg.<br>Sl               | Press.<br>1410.0 |                        | BBL<br>4593            | MCF<br>8              | 481             | BBL<br>8635        | Ratio<br>1847               |                              | PON                 | <u> </u>                   |                |                        |                   |                                                             |
|                                              | tion - Interval           | В                |                        |                        |                       |                 |                    |                             | L                            |                     | AUT                        | ï۲۲            | <u>[-i]</u>            | FU                | RECORD                                                      |
| ate First<br>roduced                         |                           | Hours<br>Tested  | Test<br>Production     | Oil<br>BBL             | Gas<br>MCI            | ;               | Water<br>BBL       | Oil Gravity<br>Corr. API    | Gas<br>Grav                  |                     | P                          | oduction       | Method-                |                   |                                                             |
|                                              |                           | Csg.<br>Press.   | 24 Hr.<br>Rate         | Oil<br>BBL             | Gas<br>MCI            |                 | Water<br>BBL       | Gas:Oil<br>Ratio            | Wei                          | l Status            |                            | A              | PR 1                   | 2                 | 2018                                                        |
| Choke<br>lize                                | Flwg.<br>SI               |                  |                        | ·I                     |                       |                 |                    |                             |                              | - 1                 |                            | 111.           |                        | i III             | IAAAAO L                                                    |