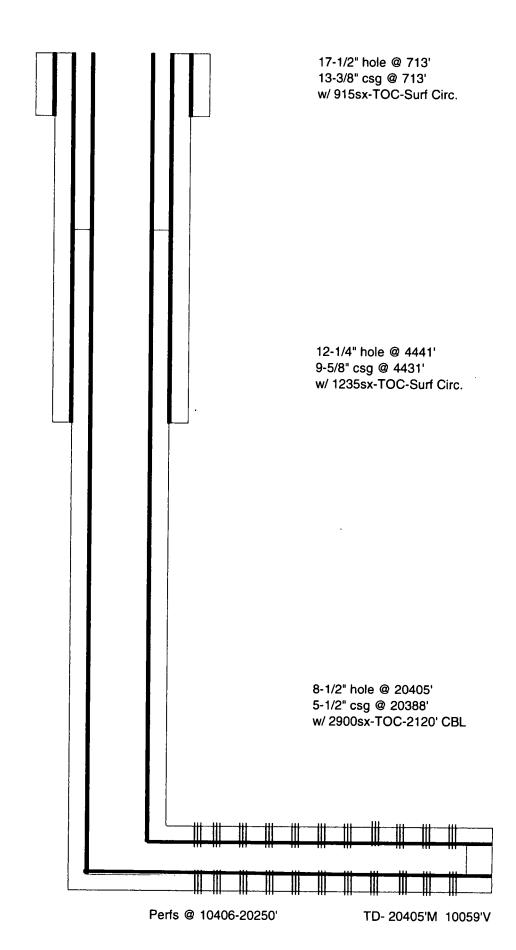

| Do not use this form for proposals to drill or to re-enter an abandoned well. Use form 3160-3 (APD) for such proposals.                                                                                                                                                                             |                                                                                                                                                                                                             |                                                                                                                | 1 141411411                         | VIZ 3 Z 3 4                                       |  |  |
|-----------------------------------------------------------------------------------------------------------------------------------------------------------------------------------------------------------------------------------------------------------------------------------------------------|-------------------------------------------------------------------------------------------------------------------------------------------------------------------------------------------------------------|----------------------------------------------------------------------------------------------------------------|-------------------------------------|---------------------------------------------------|--|--|
|                                                                                                                                                                                                                                                                                                     |                                                                                                                                                                                                             |                                                                                                                | 6. If India                         | 6. If Indian, Allottee or Tribe Name              |  |  |
| SUBMIT IN TRIPLICATE - Other instructions on page 2                                                                                                                                                                                                                                                 |                                                                                                                                                                                                             |                                                                                                                | 7. If Unit o                        | or CA/Agreement, Name and/or No.                  |  |  |
| 1. Type of Well                                                                                                                                                                                                                                                                                     |                                                                                                                                                                                                             |                                                                                                                | 9 Woll No                           | me and No.                                        |  |  |
| ☐ Oil Well ☐ Gas Well ☐ Oil                                                                                                                                                                                                                                                                         | her                                                                                                                                                                                                         |                                                                                                                | SUNRI                               | SE MDP1 8-5 FEDERAL COM 4H                        |  |  |
| Name of Operator Contact: JANA MENDIOLA     OXY USA INC. E-Mail: janalyn_mendiola@oxy.com                                                                                                                                                                                                           |                                                                                                                                                                                                             |                                                                                                                | 9. API We<br>30-015                 | ell No.<br>5-44475                                |  |  |
| 3a. Address<br>P.O. BOX 50250<br>MIDLAND, TX 79710                                                                                                                                                                                                                                                  |                                                                                                                                                                                                             | 3b. Phone No. (include area code<br>Ph: 432-685-5936                                                           |                                     | ond Pool or Exploratory Area ON DRAW; BONE SPRING |  |  |
| 4. Location of Well (Footage, Sec., 7                                                                                                                                                                                                                                                               | ., R., M., or Survey Description)                                                                                                                                                                           |                                                                                                                | 11. County                          | 11. County or Parish, State                       |  |  |
| Sec 8 T24S R31E Mer NMP \$ 32.225780 N Lat, 103.801074                                                                                                                                                                                                                                              |                                                                                                                                                                                                             |                                                                                                                | EDDY COUNTY, NM                     |                                                   |  |  |
| 12. CHECK THE A                                                                                                                                                                                                                                                                                     | PPROPRIATE BOX(ES) T                                                                                                                                                                                        | O INDICATE NATURE O                                                                                            | F NOTICE, REPORT,                   | OR OTHER DATA                                     |  |  |
| TYPE OF SUBMISSION                                                                                                                                                                                                                                                                                  |                                                                                                                                                                                                             | TYPE OI                                                                                                        | TYPE OF ACTION                      |                                                   |  |  |
| □ Notice of Intent                                                                                                                                                                                                                                                                                  | ☐ Acidize                                                                                                                                                                                                   | Deepen                                                                                                         | ☐ Production (Start/Re              | esume)                                            |  |  |
| _                                                                                                                                                                                                                                                                                                   | ☐ Alter Casing                                                                                                                                                                                              | ☐ Hydraulic Fracturing                                                                                         | ☐ Reclamation                       | □ Well Integrity                                  |  |  |
| Subsequent Report     ■                                                                                                                                                                                                                                                                             | ☐ Casing Repair                                                                                                                                                                                             | □ New Construction                                                                                             | Recomplete                          | ☐ Wen magnity  ☐ Other                            |  |  |
| ☐ Final Abandonment Notice                                                                                                                                                                                                                                                                          | ☐ Change Plans                                                                                                                                                                                              | ☐ Plug and Abandon                                                                                             | ☐ Temporarily Abando                | <del>-</del>                                      |  |  |
|                                                                                                                                                                                                                                                                                                     | ☐ Convert to Injection                                                                                                                                                                                      | ☐ Plug Back                                                                                                    | ☐ Water Disposal                    |                                                   |  |  |
| RIH & perf @ 20250-20096, 2<br>19026-18872, 18822-18668, 1<br>17598-17444, 17394-17240, 1<br>16170-16016, 15966-15812, 1<br>14742-14588, 14538-14384, 1<br>13314-13160, 13110-12956, 1<br>11886-11732, 11682-11528, 1<br>10457-10406' Total 1164 holes<br>w/ 19809428# sand, RD Schlu<br>potential. | 1, 18210-18056, 18006-1785<br>, 16782-16628, 16578-1642<br>, 15354-15200, 15150-1499<br>, 13926-13772, 13722-1356<br>, 12498-12344, 12294-1214<br>, 11070-10916, 10866-1071<br>, 1538700 Slick Water + 4998 | 2, 17802-17648,<br>4, 16374-16220,<br>6, 14946-14792,<br>8, 13518-13364,<br>0, 12090-11936,<br>2, 10662-10508, | RECEIVED JUN 2 5 2018               |                                                   |  |  |
| 14. I hereby certify that the foregoing is                                                                                                                                                                                                                                                          | true and correct                                                                                                                                                                                            |                                                                                                                |                                     | DISTRICT II-ARTESIA O.C.D.                        |  |  |
| to begoing to                                                                                                                                                                                                                                                                                       | Electronic Submission #42                                                                                                                                                                                   | 5043 verified by the BLM Well<br>USA INC., sent to the Carlsba                                                 | Information System                  |                                                   |  |  |
| Name (Printed/Typed) DAVID STEWART                                                                                                                                                                                                                                                                  |                                                                                                                                                                                                             | Title SR REC                                                                                                   | SULATORY ADVISOR                    |                                                   |  |  |
| Signature (Electronic S                                                                                                                                                                                                                                                                             | ubmission)                                                                                                                                                                                                  | Date 06/21/20                                                                                                  | 18                                  |                                                   |  |  |
|                                                                                                                                                                                                                                                                                                     | THIS SPACE FOR                                                                                                                                                                                              | FEDERAL OR STATE O                                                                                             | FFICE USF                           |                                                   |  |  |
| Approved By Conditions of approval, if any, are attached entify that the applicant holds legal or equivalent would entitle the applicant to conduction                                                                                                                                              | Approval of this notice does no table title to those rights in the su t operations thereon.                                                                                                                 | t warrant or bject lease Oi and scant                                                                          | M approvals will native be reviewed | Date Date                                         |  |  |
| itle 18 U.S.C. Section 1001 and Title 43 U<br>States any false, fictitious or fraudulent st                                                                                                                                                                                                         | J.S.C. Section 1212, make it a critatements or representations as to                                                                                                                                        | me for any person l<br>any matter within it                                                                    | , uepa                              | artment or agency of the United                   |  |  |
| Instructions on page 2)                                                                                                                                                                                                                                                                             |                                                                                                                                                                                                             |                                                                                                                |                                     |                                                   |  |  |