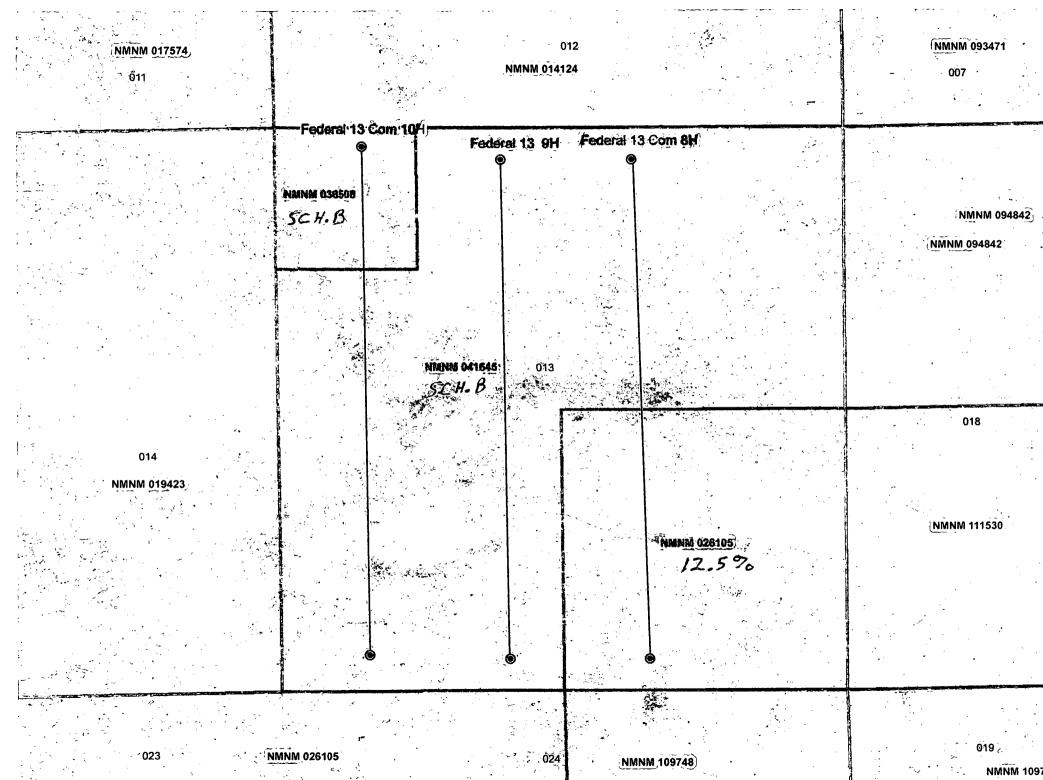

# NMOCD Approval: Pending

| Federal COM NMNM135720        |                       |                                                   |                  |                           |               |  |
|-------------------------------|-----------------------|---------------------------------------------------|------------------|---------------------------|---------------|--|
| Well Name                     | Location              | API #                                             | Pool             | 24 BBLPD                  | Oil Grav      |  |
| Federal 13 Com #10H           | 13-T25S-R26E          | 30-015-42665                                      | Cottonwood Draw; | Bone Spring (97494)       | 40.65         |  |
| Federal Lease NM              | INM041645             |                                                   |                  |                           |               |  |
| Well Name                     | Location              | <u>API #</u>                                      | Pool             | 38 BBLPD                  | Oil Grav      |  |
| Federal 13 #9H                | 13-T25S-R26E          | 30-015-42778                                      | Cottonwood Draw  | Bone Spring (97494)       | 40.65         |  |
| Federal Lease CO<br>Well Name | M NMNM136<br>Location | 959<br>API #                                      | Pool             | 65 BBL 10                 |               |  |
|                               |                       |                                                   |                  |                           | Oil Grav      |  |
| Federal 13 Com #8H            | 13-T25S-R26E          | 30-015-42777                                      | Cottonwood Draw; | Bone Spring (97494)       | 40.65         |  |
| Maps/Plats & diag             | grams:                | Federal lease<br>Plat of flowli<br>Facility Diage | ine route        | ions in Section 13-25S-26 | 6E            |  |
|                               | المعيدالفينية الم     |                                                   | Iaili            |                           |               |  |
| The BLM's interes             | st is outlined i      | below:                                            |                  |                           |               |  |
| COM:NMNM1357                  | 20                    | NMNM3650                                          | 8 & NM4164512    | 2.5-25% both are Sched    | ule B 12.5-25 |  |
| Lease:NMNM416                 | 45                    | Schedule B 3                                      | 12.5%            |                           |               |  |
| COM:NMNM1369                  | 959                   | NMNM2610                                          | 5 is 12.5% & NN  | INM41645 is Schedule B    | 3 12.5 - 25%  |  |

 Federal 13 Com 8H 3001542777,
 COM:NMNM135720 NMNM36508 & NM4164512.5-25% both are Schedule B 12.5-25%

 Federal 13 9H 3001542778,
 Lease:NMNM41645

 Federal 13 Com 10H 3001542665
 COM:NMNM136959

 NMNM26105 is 12.5% & NMNM41645 is Schedule B 12.5 - 25%