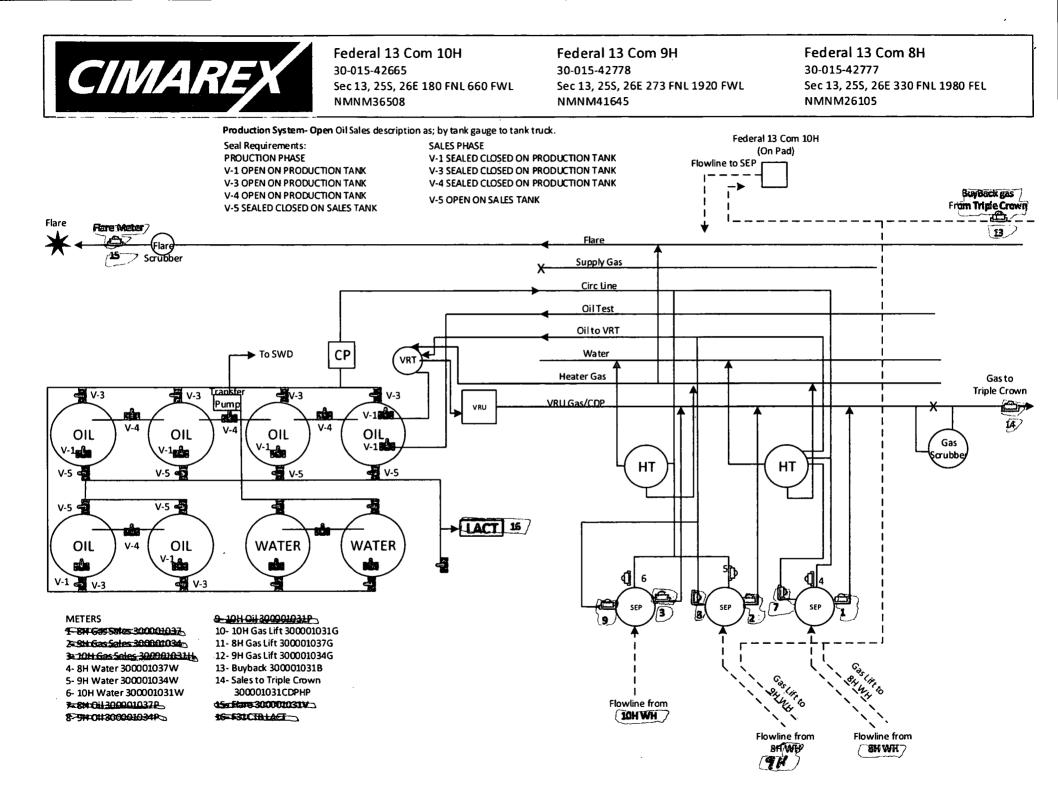

# **Oil & Gas Production & Allocation**

Oil gas and water production from the Federal 13 and Federal 13 Com wells comes into a production header then flows to a dedicated two-phase production separator. The production then flows to a three-phase heater treater.

**Oil production** then flows to individual oil meters for measurement: Federal 13 Com #8H – 300001037P, Federal 13 #9H – 300001034Pand Federal 13 Com #10H – 300001031P. After measurement oil from well #8H flows to its dedicated Heater treater and wells #9H and #10H flows directly to the VRT and to oil tanks for storage and additional measurement. Finally, sales flow through LACT meter # F13CTB.

The oil gravities are equivalent (see Exhibit B). The oil allocation meters will be calibrated on a regular basis per API, NMOCD and BLM specifications. The BLM and OCD will be notified of any future changes in the facilities.

**Gas Production: is not commingled. Custody transfer meter for each well :** Federal 13 Com #8H: 300001037; Federal 13 #9H – 3000001034; and Federal 13 Com #10H: 300001031H.

## **Process & Flow Description:**

Please see attached process flow diagram for the Federal 13 central tank battery.

The commingling of the oil production is in the interest of conservation and waste. It will result in the most effective economic means of producing the reserves in place from the affected wells and will not result in reduced royalty or improper measurement of the gas production. The proposed commingling reduces the surface facility footprint and overall emissions.