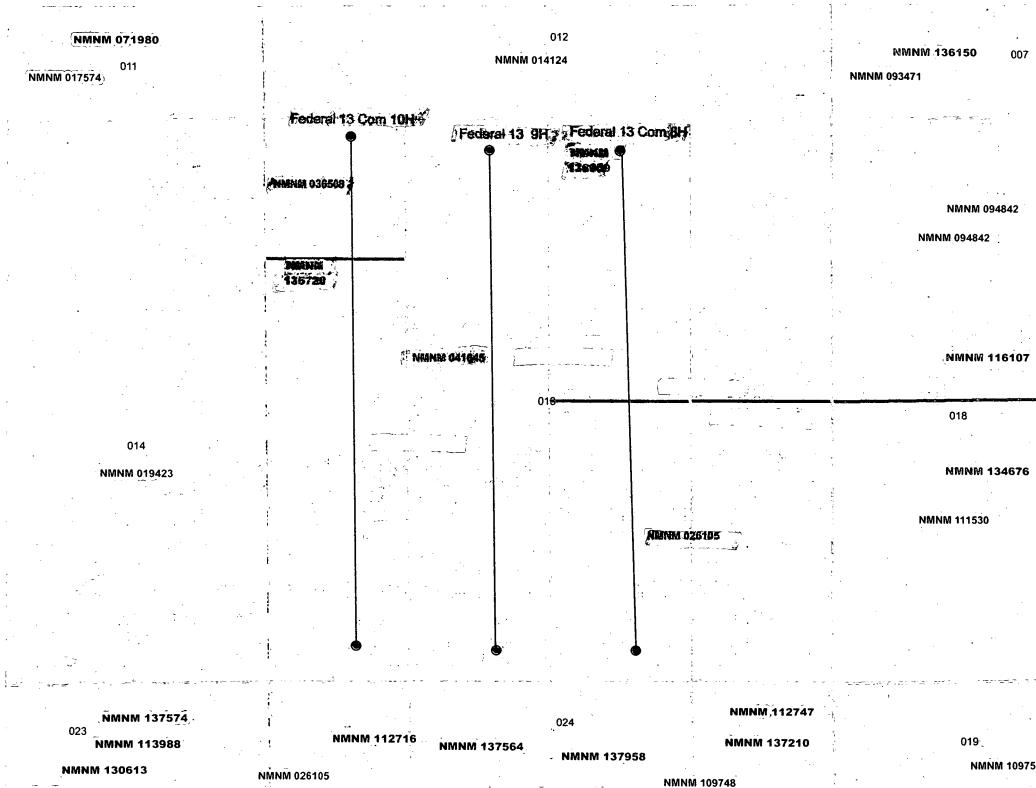

# **Total Acres** 160.000

**Serial Number** NMNM-135720

Serial Number: NMNM-- - 135720 Int Rel Name & Address **BLM CARLSBAD FO** CARLSBAD NM 88220 620 E GREENE ST OFFICE OF RECORD CIMAREX ENERGY CO 202 S CHEYENNE AVE STE 1000 TULSA OK 741033010 OPERATOR

|                    |      |                      | Serial Num            | ber: NMNM 13 | 5720                |
|--------------------|------|----------------------|-----------------------|--------------|---------------------|
| Mer Twp Rng Sec    | STyp | SNr Suff_Subdivision | District/Field Office | County       | Mgmt Agency         |
| 23 02505 0260E 013 | ALIQ | W2W2;                | CARLSBAD FIELD OFFICE | EDDY         | BUREAU OF LAND MGMT |

#### **Total Acres** Serial Number NMNM -- 130959 160.000

**Case Disposition: AUTHORIZED** 

|                                                                                              |      |                                                | Serial Number: NMNM 136959                |                              |         |                              |  |
|----------------------------------------------------------------------------------------------|------|------------------------------------------------|-------------------------------------------|------------------------------|---------|------------------------------|--|
| Name & Address                                                                               |      |                                                |                                           | Int Rel                      |         | % Interest                   |  |
| BLM CARLSBAD FO         620 E GREENE ST           CIMAREX ENERGY CO         600 N MARIENFELD |      | 620 E GREENE ST<br>600 N MARIENFELD ST STE 600 | CARLSBAD NM 88220<br>MIDLAND TX 797014405 | OFFICE OF RECORD<br>OPERATOR |         | 0.000000000<br>100.000000000 |  |
|                                                                                              |      |                                                | Serial Number: NMNM 136959                |                              |         |                              |  |
| Mer Twp Rng Sec                                                                              | STyp | SNr Suff Subdivision                           | District/Field Office                     | County                       | Mgmt Ag | Mgmt Agency                  |  |
| 23 02505 0260E 013                                                                           | aliq | W2E2;                                          | CARLSBAD FIELD OFFICE                     | EDDY                         | BUREAU  | OF LAND MGMT                 |  |