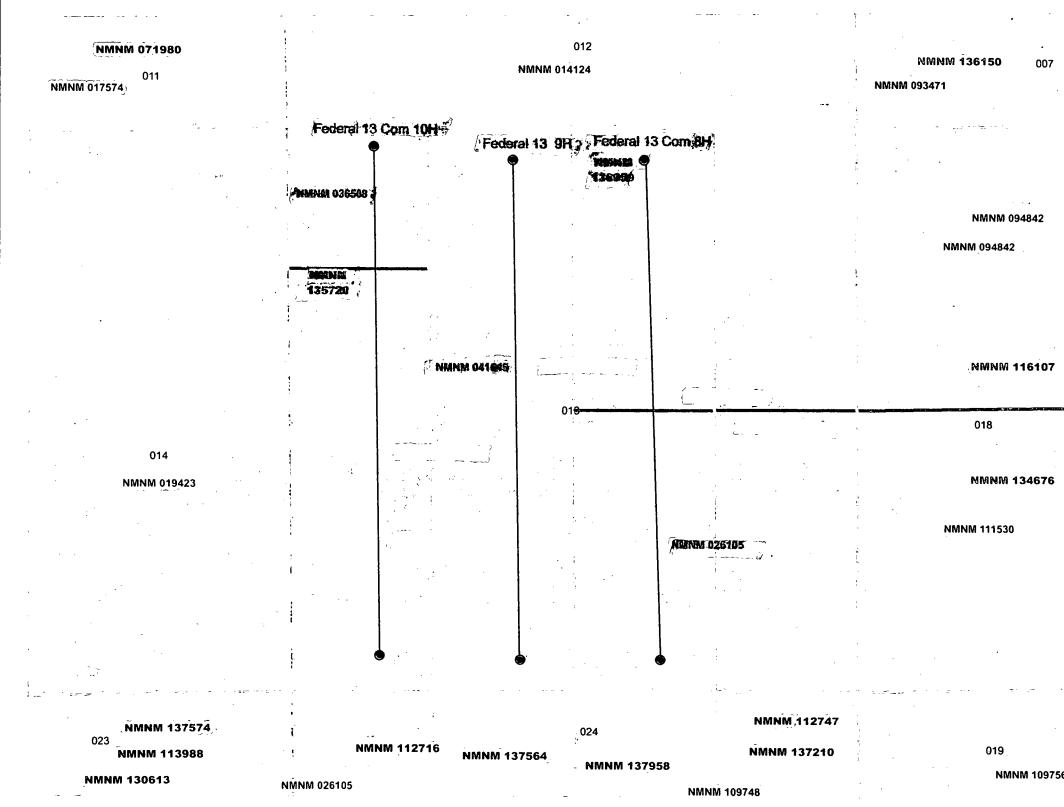

#### Wells/Facilities, continued

NMNM41645

Agreement NMNM41645

Lease NMNM26105 Well/Fac Name, Number

FEDERAL 18 COM 10H

FEDERAL 19 COMBH

API Number 80-016-42778-00-91 50-016-42777-00-91 50-016-42685-00-817 Location Sec 13 T25S R26E NENW 0273FNL 1920FWL 32.081134 N Lat, 104.145579 W Lon Sec 13 T25S R26E NWNE 0330FNL 1980FEL 32.081071 N Lat, 104.143967 W Lon Sec 13 T25S R26E NWNW 108FNL 660FWL 32.081304 N Lat, 104.151045 W Lon

Federal Lease COM NMNM136959

 Well Name
 Location
 API #
 Pool
 65 BBL / D
 Oil Grav

 Federal 13 Com #8H
 13-T25S-R26E
 30-015-42777
 Cottonwood Draw; Bone Spring (97494)
 40.65

Maps/Plats & diagrams:

Federal leases and well locations in Section 13-25S-26E

Plat of flowline route

**Facility Diagram** 

The BLM's interest is outlined below:

COM:NMNM135720

NMNM36508 & NM4164512.5-25% both are Schedule B 12.5-25%

Lease:NMNM41645

Schedule B 12.5%

COM:NMNM136959

Federal 13 Com 10H 30-015-42665 Sec 13, 25S, 26E 180 FNL 660 FWL NMNM36508

Federal 13 Com 9H 30-015-42778 Sec 13, 25S, 26E 273 FNL 1920 FWL NMNM41645 Federal 13 Com 8H 30-015-42777 Sec 13, 25S, 26E 330 FNL 1980 FEL NMNM26105