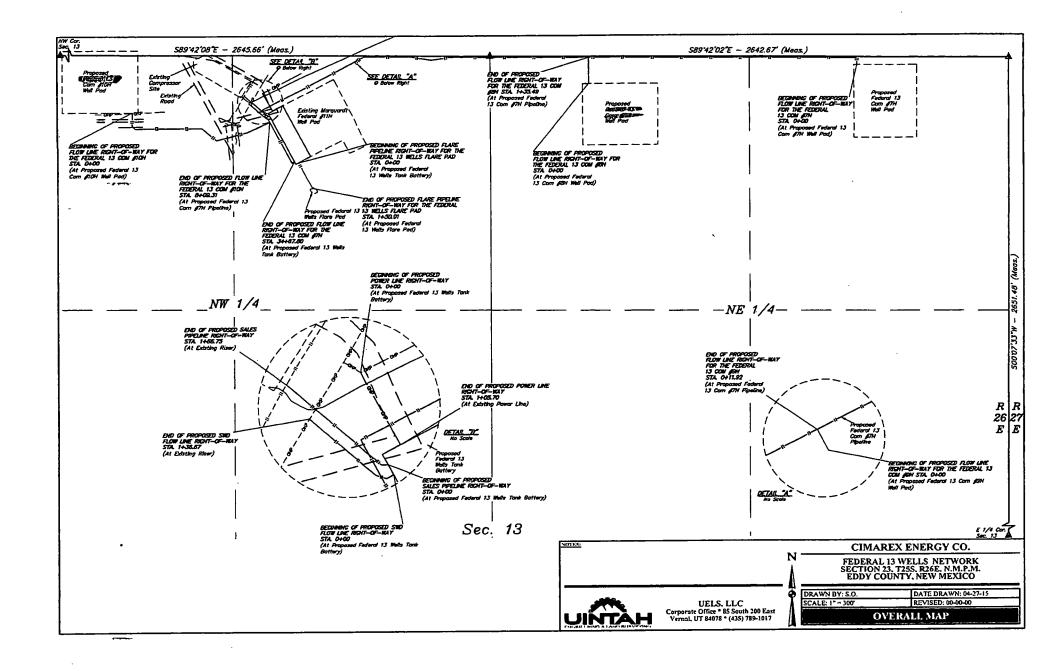

Federal Lease COM NMNM136959

 Well Name
 Location
 API #
 Pool
 65 BBL / D
 Oil Grav

 Federal 13 Com #8H
 13-T25S-R26E
 30-015-42777
 Cottonwood Draw; Bone Spring (97494)
 40.65

Maps/Plats & diagrams:

Federal leases and well locations in Section 13-25S-26E

Plat of flowline route

**Facility Diagram** 

The BLM's interest is outlined below:

COM:NMNM135720

NMNM36508 & NM4164512.5-25% both are Schedule B 12.5-25%

Lease:NMNM41645

Schedule B 12.5%

COM:NMNM136959