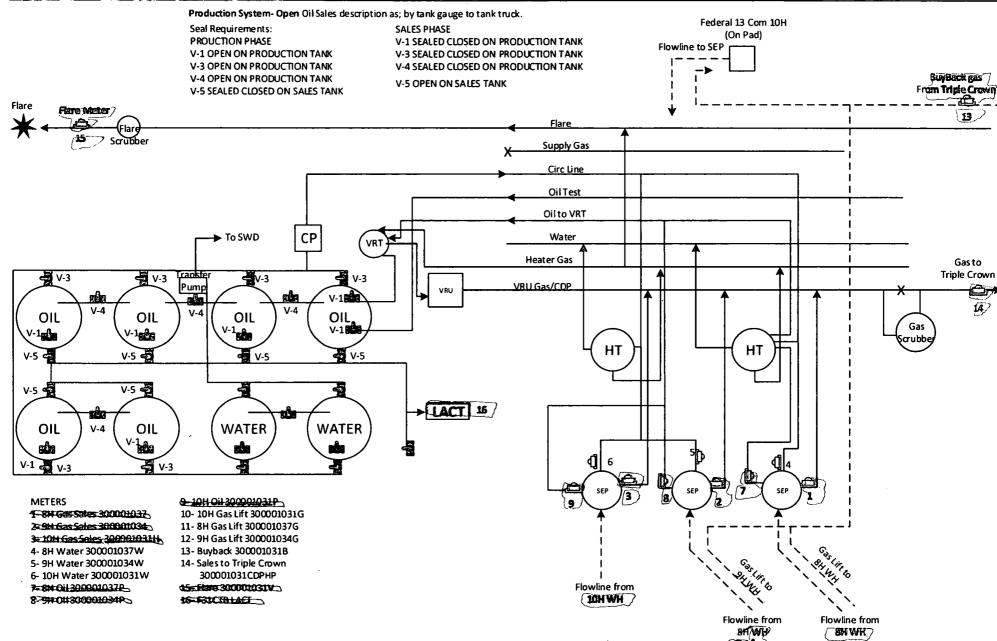

#### Oil & Gas Production & Allocation

Oil gas and water production from the Federal 13 and Federal 13 Com wells comes into a production header then flows to a dedicated two-phase production separator. The production then flows to a three-phase heater treater.

Oil production then flows to individual oil meters for measurement: Federal 13 Com #8H – 300001037P, Federal 13 #9H – 300001034Pand Federal 13 Com #10H – 300001031P. After measurement oil from well #8H flows to its dedicated Heater treater and wells #9H and #10H flows directly to the VRT and to oil tanks for storage and additional measurement. Finally, sales flow through LACT meter # F13CTB.

The oil gravities are equivalent (see Exhibit B). The oil allocation meters will be calibrated on a regular basis per API, NMOCD and BLM specifications. The BLM and OCD will be notified of any future changes in the facilities.

Gas Production: is not commingled. Custody transfer meter for each well: Federal 13 Com #8H: 300001037; Federal 13 #9H – 3000001034; and Federal 13 Com #10H: 300001031H.

#### **Process & Flow Description:**

Please see attached process flow diagram for the Federal 13 central tank battery.

The commingling of the oil production is in the interest of conservation and waste. It will result in the most effective economic means of producing the reserves in place from the affected wells and will not result in reduced royalty or improper measurement of the gas production. The proposed commingling reduces the surface facility footprint and overall emissions.