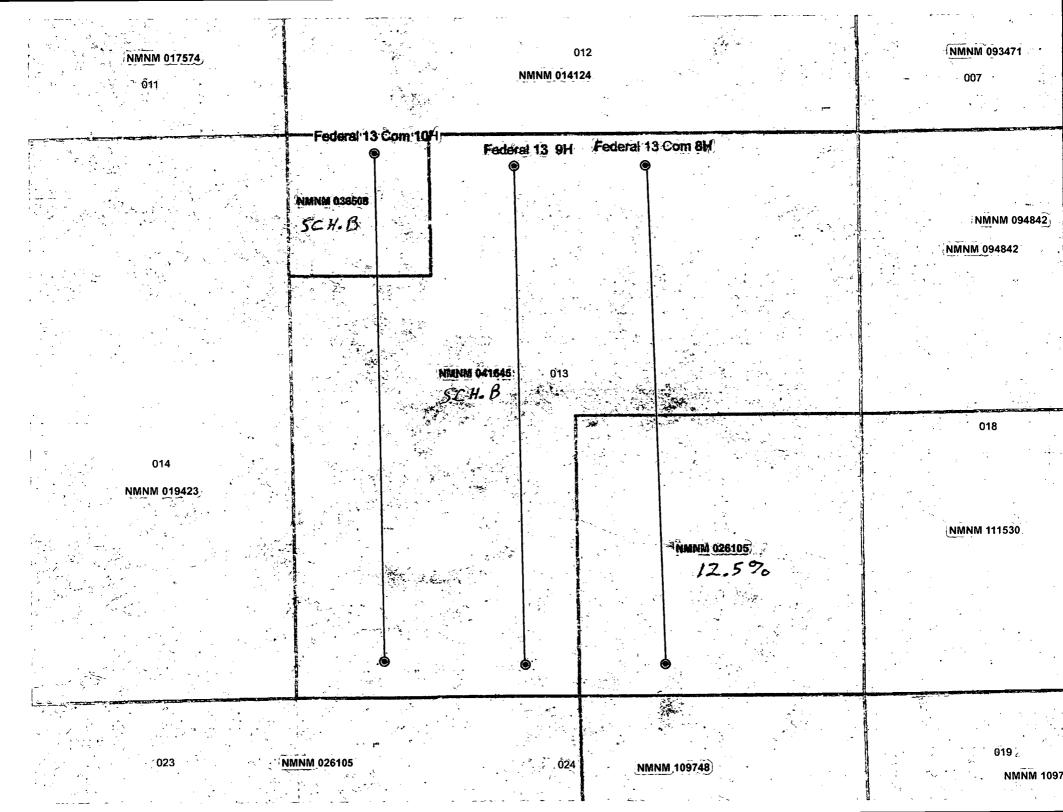

#### Wells/Facilities, continued

NMNM41645

Agreement NMNM41645

Lease NMNM26105 Well/Fac Name, Number

FEDERAL 18 COM 10H

FEDERAL 19 COMBH

API Number 80-016-42778-00-91 50-016-42777-00-91 50-016-42685-00-817 Location Sec 13 T25S R26E NENW 0273FNL 1920FWL 32.081134 N Lat, 104.145579 W Lon Sec 13 T25S R26E NWNE 0330FNL 1980FEL 32.081071 N Lat, 104.143967 W Lon Sec 13 T25S R26E NWNW 108FNL 660FWL 32.081304 N Lat, 104.151045 W Lon

Federal Lease COM NMNM136959

 Well Name
 Location
 API #
 Pool
 65 BBL / D
 Oil Grav

 Federal 13 Com #8H
 13-T25S-R26E
 30-015-42777
 Cottonwood Draw; Bone Spring (97494)
 40.65

Maps/Plats & diagrams:

Federal leases and well locations in Section 13-25S-26E

Plat of flowline route

**Facility Diagram** 

The BLM's interest is outlined below:

COM:NMNM135720

NMNM36508 & NM4164512.5-25% both are Schedule B 12.5-25%

Lease:NMNM41645

Schedule B 12.5%

COM:NMNM136959

Federal 13 Com 10H 30-015-42665 Sec 13, 25S, 26E 180 FNL 660 FWL NMNM36508

Federal 13 Com 9H 30-015-42778 Sec 13, 25S, 26E 273 FNL 1920 FWL NMNM41645 Federal 13 Com 8H 30-015-42777 Sec 13, 25S, 26E 330 FNL 1980 FEL NMNM26105