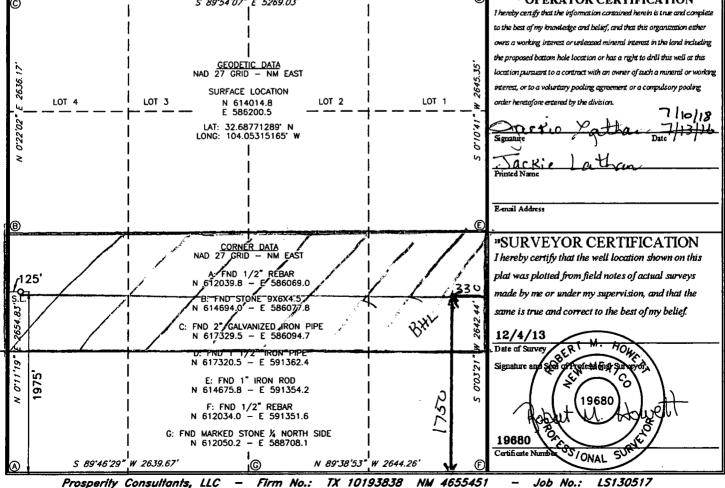

## WELL LOCATION AND ACREAGE DEDICATION DLAT

|                                                                                                                                                       |                                                                           | •           | <u> </u>                    |                                          | I I I I I I I I I I I I I I I I I I I | CLACE DEDIC      | 2111011122           |                              |                        |                             |  |  |
|-------------------------------------------------------------------------------------------------------------------------------------------------------|---------------------------------------------------------------------------|-------------|-----------------------------|------------------------------------------|---------------------------------------|------------------|----------------------|------------------------------|------------------------|-----------------------------|--|--|
| 1 API Number                                                                                                                                          |                                                                           |             |                             | <sup>2</sup> Pool Code <sup>3</sup> Pool |                                       |                  | <sup>3</sup> Pool Na | ol Name                      |                        |                             |  |  |
| 30-01                                                                                                                                                 | 2535                                                                      | 1 6         | 60660 Turkey Track' Bone Sp |                                          |                                       |                  |                      | `î.De                        |                        |                             |  |  |
| <sup>4</sup> Property Code                                                                                                                            |                                                                           |             |                             | <sup>3</sup> Property Name               |                                       |                  |                      | 1                            | Well Number            |                             |  |  |
| 313540                                                                                                                                                |                                                                           |             |                             | ZIRCON 2 BILI State                      |                                       |                  |                      |                              | 2H                     |                             |  |  |
| OGRID No.                                                                                                                                             |                                                                           |             |                             | <sup>8</sup> Operator Name               |                                       |                  |                      |                              | <sup>9</sup> Elevation |                             |  |  |
| 14744                                                                                                                                                 |                                                                           |             |                             | MEWBOURNE OIL COMPANY                    |                                       |                  |                      |                              | 3390'                  |                             |  |  |
| <sup>™</sup> Surface Location                                                                                                                         |                                                                           |             |                             |                                          |                                       |                  |                      |                              |                        |                             |  |  |
| UL or lot no.                                                                                                                                         | Section                                                                   | Township    | Range                       | Lot Idn                                  | Feet from the                         | North/South line | Feet from the        | East/W                       | East/West line C       |                             |  |  |
| L                                                                                                                                                     | 2                                                                         | 19-S        | 29-E                        |                                          | 1975                                  | SOUTH            | 125                  | WEST                         | r                      | EDDY                        |  |  |
| <sup>11</sup> Bottom Hole Location If Different From Surface                                                                                          |                                                                           |             |                             |                                          |                                       |                  |                      |                              |                        |                             |  |  |
| UL or lot no.                                                                                                                                         | Section                                                                   | Township    | Range                       | Lot Idn                                  | Feet from the                         | North/South line | Feet from the        | East/W                       | est line               | County                      |  |  |
| I                                                                                                                                                     | 2                                                                         | 195         | 29E                         |                                          | 1750                                  | South            | 330                  | East                         | E                      | Eddy                        |  |  |
| 12 Dedicated Acres                                                                                                                                    | <sup>13</sup> Joint a                                                     | r Infill 14 | Consolidation               | Code 15 Or                               | der No.                               |                  |                      |                              |                        | ,                           |  |  |
| 160                                                                                                                                                   |                                                                           |             |                             |                                          |                                       |                  |                      |                              |                        |                             |  |  |
| No allowable will be assigned to this completion until all interests have been consolidated or a non-standard unit has been approved by the division. |                                                                           |             |                             |                                          |                                       |                  |                      |                              |                        |                             |  |  |
| ő !                                                                                                                                                   |                                                                           |             | S 89°54'C                   | S 89'54'07" E 5269.03'                   |                                       |                  | © 17 O               | of Eleff of Central Collins. |                        |                             |  |  |
|                                                                                                                                                       | ! hereby certify that the information contained herein is true and con    |             |                             |                                          |                                       |                  |                      | -                            |                        |                             |  |  |
|                                                                                                                                                       | to the best of my knowledge and belief, and that this organization either |             |                             |                                          |                                       |                  |                      | •                            |                        |                             |  |  |
|                                                                                                                                                       |                                                                           | }           |                             | i                                        |                                       | •                | owns a workin        | g interest or unleas         | ed mineral inte        | erest in the land including |  |  |
| i i                                                                                                                                                   |                                                                           |             |                             | 1                                        |                                       | :                | - Alan               | harana bala ta a - t-        |                        |                             |  |  |