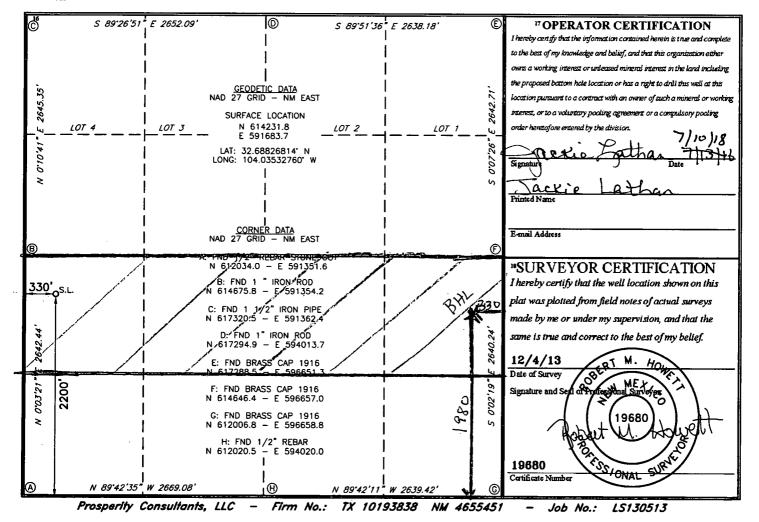

## State of New Mexico Energy, Minerals & Natural Resources Department OIL CONSERVATION DIVISION 1220 South St. Francis Dr. Santa Fe, NM 87505

Form C-102 Revised August 1, 2011 Submit one copy to appropriate District Office

☐ AMENDED REPORT

WELL LOCATION AND ACREAGE DEDICATION PLAT

| mber         |
|--------------|
|              |
| ion          |
| 7'           |
| -            |
| Count        |
| DDY          |
|              |
| Count        |
| 4            |
| <del>-</del> |
|              |
| <u>d</u>     |