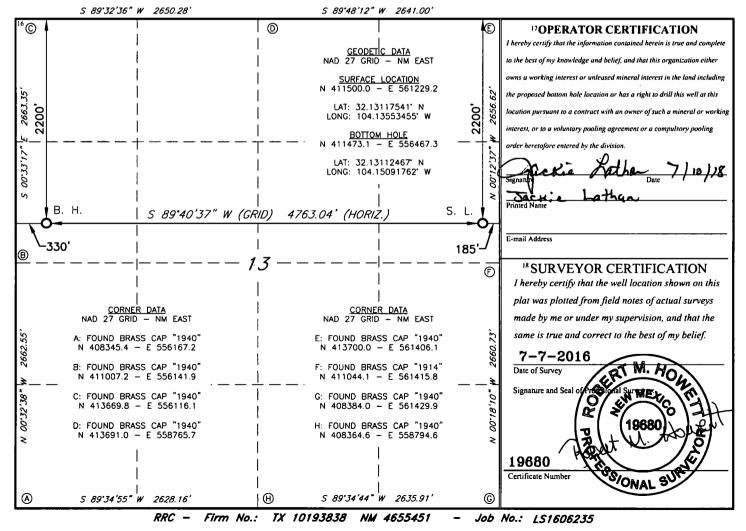

## State of New Mexico RECEIVED Energy, Minerals & Natural Resources Department OIL CONSERVATION DIVISION 1220 South St. Francis Dr. Santa Fe, NM 87505

Form C-102 Revised August 1, 2011 Submit one copy to appropriate **District Office** 

## DISTRICT II-ARTESIA O.C.D. AMENDED REPORT

| WELL LOCATION AND ACREAGE DEDICATION PLAT                                |         |                                         |       |                                             |               |                  |               |        |                     |                   |  |  |
|--------------------------------------------------------------------------|---------|-----------------------------------------|-------|---------------------------------------------|---------------|------------------|---------------|--------|---------------------|-------------------|--|--|
| <sup>1</sup> API Number<br>30 - 015 - 43881                              |         |                                         |       | 12 Pool Code<br>18220 Purple Sage; Wolfeamp |               |                  |               |        | (r)                 |                   |  |  |
| 4Property Co<br>31670                                                    | de      | 5 Property Name 6 Well Nur              |       |                                             |               |                  |               |        |                     | Well Number<br>1H |  |  |
| יסקדוס אין                           | NO.     | *Operator Name<br>MEWBOURNE OIL COMPANY |       |                                             |               |                  |               |        | 9Elevation<br>3048' |                   |  |  |
| <sup>10</sup> Surface Location                                           |         |                                         |       |                                             |               |                  |               |        |                     |                   |  |  |
| UL or lot no.                                                            | Section | Township                                | Range | Lot Idn                                     | Feet from the | North/South line | Feet From the | East/W | est line            | County            |  |  |
| H                                                                        | 13      | 25S                                     | 27E   |                                             | 2200          | NORTH            | 185           | EAST   |                     | EDDY              |  |  |
| "Bottom Hole Location If Different From Surface                          |         |                                         |       |                                             |               |                  |               |        |                     |                   |  |  |
| UL or lot no.                                                            | Section | Township                                | Range | Lot Idn                                     | Feet from the | North/South line | Feet from the | East/W | est line            | Соилту            |  |  |
| E                                                                        | 13      | 25S                                     | 27E   |                                             | 2200          | NORTH            | 330           | WEST   |                     | EDDY              |  |  |
| 12 Dedicated Acres 13 Joint or Infill 14 Consolidation Code 15 Order No. |         |                                         |       |                                             |               |                  |               |        |                     |                   |  |  |
| 320                                                                      |         |                                         |       |                                             |               |                  |               |        |                     |                   |  |  |