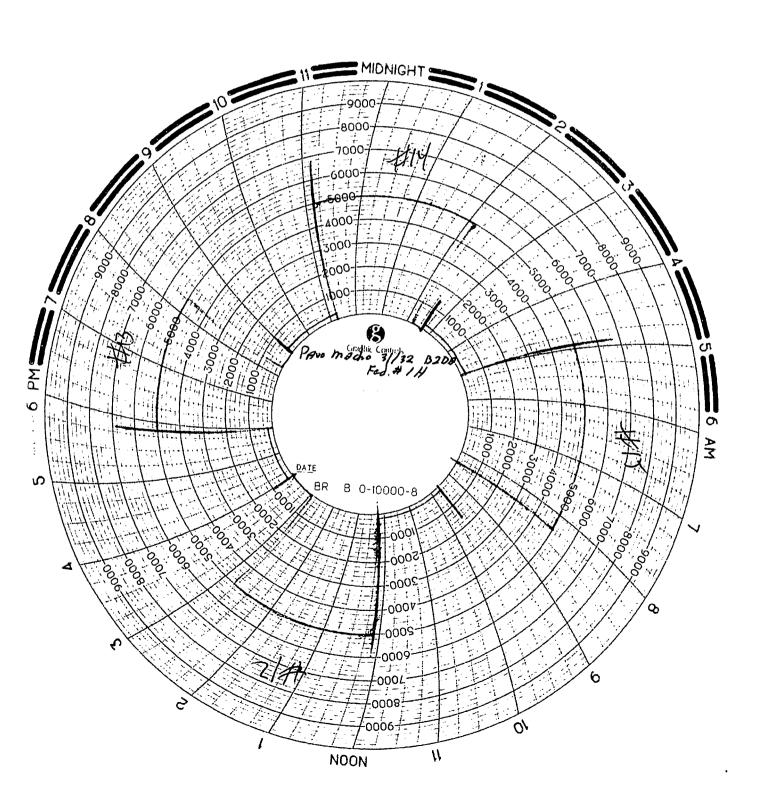

## WELDING • BOP TESTING NIPPLE UP SERVICE • BOP LIETS • JANDEM MUD AND GAS SEPARATORS

Lovington, NM • 575-398-4540

| Pq.  | ! | of |      |
|------|---|----|------|
| . 9. |   |    | <br> |

| Company: MPLUNOUM &                                   | Date: 5 23 13                                                                        | invoice #                                                                                                           |
|-------------------------------------------------------|--------------------------------------------------------------------------------------|---------------------------------------------------------------------------------------------------------------------|
| Company: 11 Y (11/10/11/4                             | A Colonelli - W                                                                      | WHO FOR RIGH 100                                                                                                    |
| Plug Size &Type: 176 (28)                             | Drill Pipe Size (2939: 17216                                                         | Tester: TOUR                                                                                                        |
| Required BOP:                                         | Installed BOP:                                                                       |                                                                                                                     |
| Appropriate Casing Valve Must Be Open During BOP Test |                                                                                      | * Check Valve Must Be Open/Disabled To Test Kill Line Valves *                                                      |
| Annular #15  Plpe Rams #13  #11 #10 #9 #7 #8  Casing  | #8B Mud Gauge Valve  #5 #6  #26  #44 #2  #48 #28  #1 #26  #26  #26  #27  Super Choke | Dart Valve #19  Stand Pipe Valve #24  Top Drive #23  Manual BOP Pump Pump Valve #18  Manual BOP Walve #20  #20  #21 |