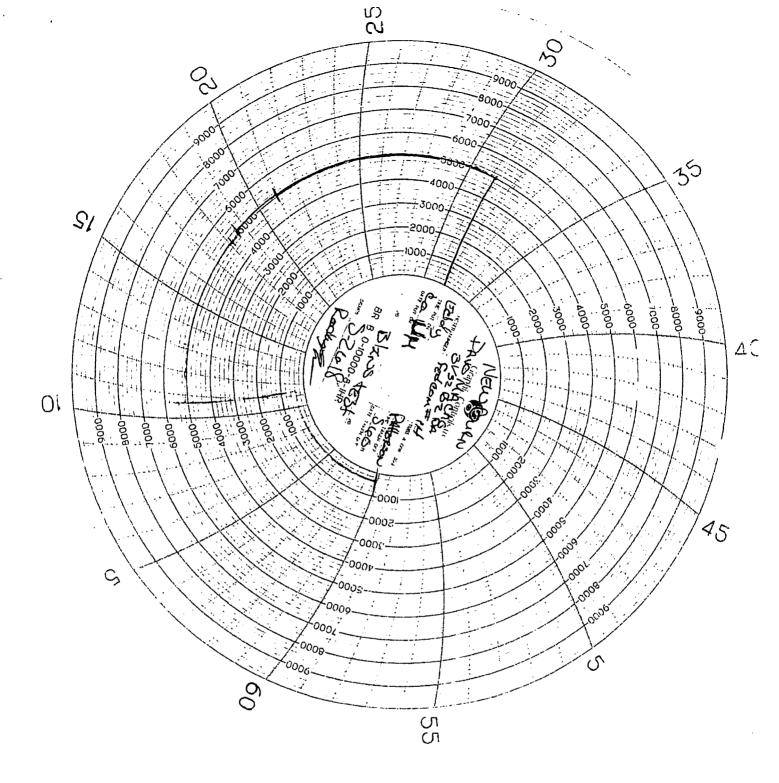

## WELDING • BOP TESTING NIPPLE UP SERVICE • BOP LIETS • JANDEM MUD AND GAS SEPARATORS

Lovington, NM • 575-398-4540

| Pq.  | ! | of |      |
|------|---|----|------|
| . 9. |   |    | <br> |

| Company: MPLUNOUM &                                   | Date: 5 23 13                                                                        | invoice #                                                                                                           |
|-------------------------------------------------------|--------------------------------------------------------------------------------------|---------------------------------------------------------------------------------------------------------------------|
| Company: 11 Y (11/10/11/4                             | A Colonelli - W                                                                      | WHO FOR RIGH 100                                                                                                    |
| Plug Size &Type: 176 (28)                             | Drill Pipe Size (2939: 17216                                                         | Tester: TOUR                                                                                                        |
| Required BOP:                                         | Installed BOP:                                                                       |                                                                                                                     |
| Appropriate Casing Valve Must Be Open During BOP Test |                                                                                      | * Check Valve Must Be Open/Disabled To Test Kill Line Valves *                                                      |
| Annular #15  Plpe Rams #13  #11 #10 #9 #7 #8  Casing  | #8B Mud Gauge Valve  #5 #6  #26  #44 #2  #48 #28  #1 #26  #26  #26  #27  Super Choke | Dart Valve #19  Stand Pipe Valve #24  Top Drive #23  Manual BOP Pump Pump Valve #18  Manual BOP Walve #20  #20  #21 |