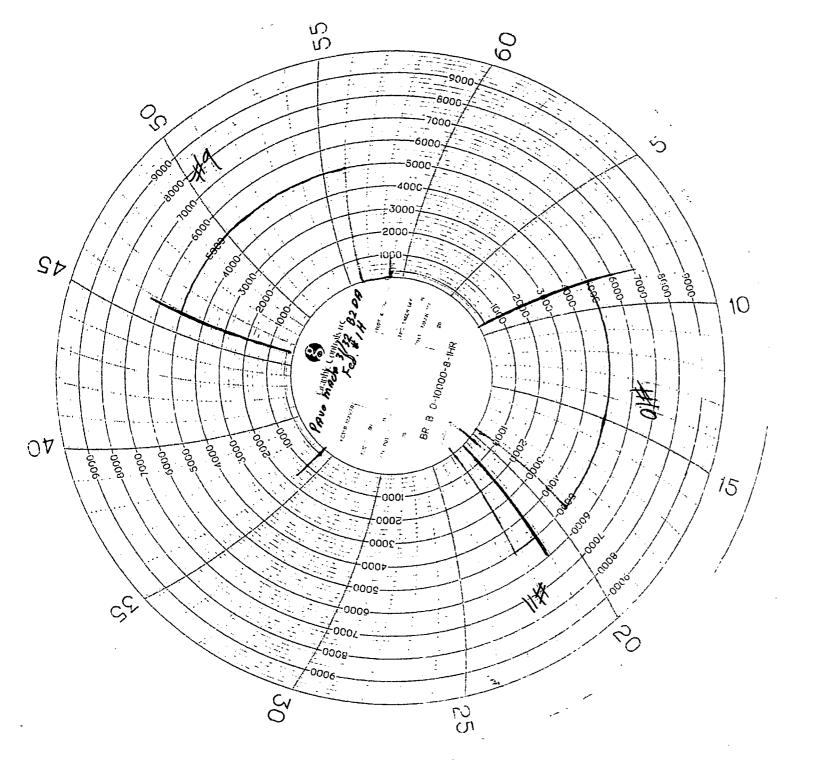

## WELDING • BOP TESTING NIPPLE UP SERVICE • BOP LIETS • JANDEM MUD AND GAS SEPARATORS

Lovington, NM • 575-398-4540

| Pq.  | ! | of |      |
|------|---|----|------|
| . 9. |   |    | <br> |

| Company: MPLUNOUM &                                   | Date: 5 23 13                                                                        | invoice #                                                                                                           |
|-------------------------------------------------------|--------------------------------------------------------------------------------------|---------------------------------------------------------------------------------------------------------------------|
| Company: 11 Y (11/10/11/4                             | A Colonelli - W                                                                      | WHO FOR RIGH 100                                                                                                    |
| Plug Size &Type: 176 (28)                             | Drill Pipe Size (2939: 17216                                                         | Tester: TOUR                                                                                                        |
| Required BOP:                                         | Installed BOP:                                                                       |                                                                                                                     |
| Appropriate Casing Valve Must Be Open During BOP Test |                                                                                      | * Check Valve Must Be Open/Disabled To Test Kill Line Valves *                                                      |
| Annular #15  Plpe Rams #13  #11 #10 #9 #7 #8  Casing  | #8B Mud Gauge Valve  #5 #6  #26  #44 #2  #48 #28  #1 #26  #26  #26  #27  Super Choke | Dart Valve #19  Stand Pipe Valve #24  Top Drive #23  Manual BOP Pump Pump Valve #18  Manual BOP Walve #20  #20  #21 |