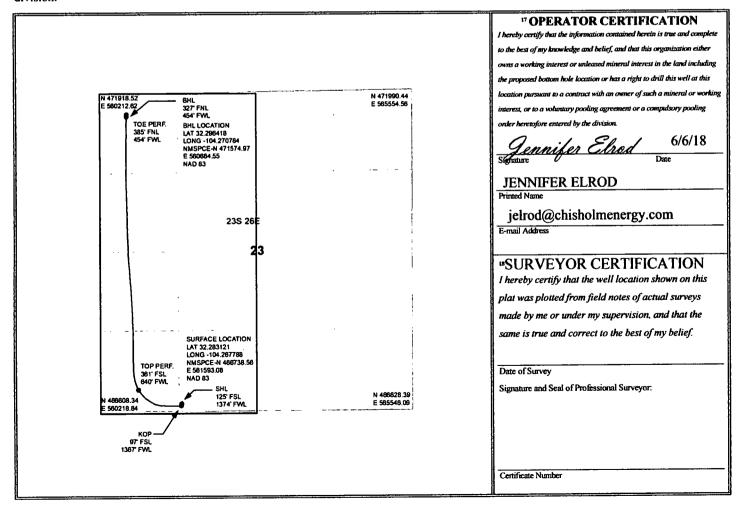

## State of New Mexico

Form C-102 Revised August 1, 2011

Energy, Minerals & Natural Resources Department

OIL CONSERVATION DIVISION OIL CONSERVATION

ARTESIA DISTRICT

District Office

1220 South St. Francis Dr. Santa Fe, NM 87505

JUN 08 2018 AMENDED REPORT

WELL LOCATION AND ACREAGE DEDICATION ACREAGE DEDICATION ACREAGE DEDICATION ACREAGE DEDICATI

| <sup>1</sup> API Number<br>30-015-44282 | <sup>2</sup> Pool Code<br>98220 |                             |                     |  |
|-----------------------------------------|---------------------------------|-----------------------------|---------------------|--|
| <sup>4</sup> Property Code<br>318103    | MCCORD ENTERPRISES 23 WCA       |                             | 'Well Number<br>2H  |  |
| <sup>7</sup> OGRID No.<br>372137        | Operate<br>CHISHOLM ENERC       | r Name<br>BY OPERATING, LLC | 'Elevation<br>3269' |  |

|                                                  |             |                  |                |            | <sup>10</sup> Surface L | ocation                   |                    |                        |                |
|--------------------------------------------------|-------------|------------------|----------------|------------|-------------------------|---------------------------|--------------------|------------------------|----------------|
| UL or lot no.<br>N                               | Section 23  | Township<br>23 S | Range<br>26 E  | Lot Idn    | Feet from the 125       | North/South line<br>SOUTH | Feet from the 1374 | East/West line<br>WEST | EDDY           |
| " Bottom Hole Location If Different From Surface |             |                  |                |            |                         |                           |                    |                        |                |
| UL or lot 180.<br>D                              | Section 23  | Township<br>23 S | 26 E           | Lot ldn    | Feet from the 327       | North/South line<br>NORTH | Feet from the 454  | East/West line<br>WEST | County<br>EDDY |
| 12 Dedicated Acres                               | 13 Joint or | lafill 14 C      | onsolidation ( | Code 15 Or | der No.                 |                           |                    |                        |                |
| 320                                              |             |                  |                |            |                         |                           |                    |                        |                |