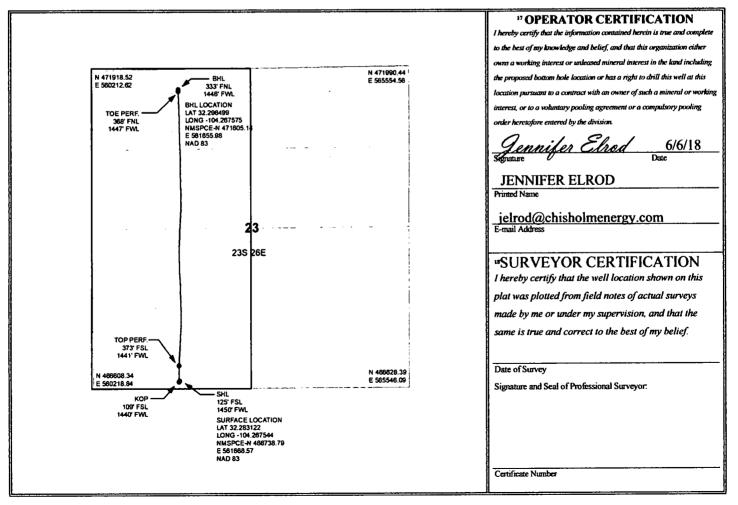

| Phone: (305) 334-6178 Fax: (305) 334-6170<br>District IV<br>1220 5. 81: Francis Dr., Santa Fe, NM 87505       Santa Fe, NM 87505       AMENDED REPOR         VIL20 5. 81: Francis Dr., Santa Fe, NM 87505       RECEIVED         WELL LOCATION AND ACREAGE DEDICATION PLAT         * API Number       3 Pool Code       9 Pool Code         * Operator Name       * Well Number       3 Pool Code         * 1 API Number       9 8220       PURPLE SAGE; WOLFCAMP         * Property Code       * Property Name       * Well Number         318103       MCCORD ENTERPRISES 23 WCA       3H         * Operator Name       * Elevation       3269'         * Orgen Name       * Surface Location       * Surface Location         UL or lot no.       Section       Township       Range       Lot Idn       Feet from the       East/West line       County         UL or lot no.       Section       Township       Range       Lot Idn       Feet from the       North/South line       Feet from the       East/West line       County         UL or lot no.       Section       Township       Range       Lot Idn       Feet from the       North/South line       Feet from the       East/West line       County         UL or lot no.       Section       Township       Range       Lot Idn                                                                                                                                                                                                                                                                                                                                                                                                                                                                                                                                                                                                                                                                                                                                                                                | District 1<br>1625 N. French Dr., Hol<br>Phone: (575) 393-6161<br>District III<br>811 S. First St., Artesia,<br>Phone: (575) 748-1283 1<br>District III | Ener                  | 1220 South St. Francis Dr.  JUN 08 |                             |                                               |                        | DISTRIC | TION <sup>11</sup><br>Amit one | Form C-102<br>sed August 1, 2011<br>copy to appropriate<br>District Office |                |               |  |  |
|-------------------------------------------------------------------------------------------------------------------------------------------------------------------------------------------------------------------------------------------------------------------------------------------------------------------------------------------------------------------------------------------------------------------------------------------------------------------------------------------------------------------------------------------------------------------------------------------------------------------------------------------------------------------------------------------------------------------------------------------------------------------------------------------------------------------------------------------------------------------------------------------------------------------------------------------------------------------------------------------------------------------------------------------------------------------------------------------------------------------------------------------------------------------------------------------------------------------------------------------------------------------------------------------------------------------------------------------------------------------------------------------------------------------------------------------------------------------------------------------------------------------------------------------------------------------------------------------------------------------------------------------------------------------------------------------------------------------------------------------------------------------------------------------------------------------------------------------------------------------------------------------------------------------------------------------------------------------------------------------------------------------------------------------------------------------------------------|---------------------------------------------------------------------------------------------------------------------------------------------------------|-----------------------|------------------------------------|-----------------------------|-----------------------------------------------|------------------------|---------|--------------------------------|----------------------------------------------------------------------------|----------------|---------------|--|--|
| Phone: (503) 476-3462 RECEIVED           RECEIVED           WELL LOCATION AND ACREAGE DEDICATION PLAT <sup>1</sup> API Number <sup>3</sup> Pool Code <sup>3</sup> Pool Name           30-015-44284         98220         PURPLE SAGE; WOLFCAMP <sup>4</sup> Property Code <sup>3</sup> Property Name <sup>4</sup> Well Number           318103         MCCORD ENTERPRISES 23 WCA         3H <sup>7</sup> OGRID No. <sup>3</sup> Operator Name <sup>9</sup> Elevation <sup>3</sup> Out to to no.         Section         CHISHOLM ENERGY OPERATING, LLC         3269'           "Surface Location           UL or lot no.         23         26         E         125         SOUTH         1450         WEST         EDDY           "Bottom Hole Location If Different From Surface           UL or lot no.         23         23         26         333         NORTH         1446         WEST         EDDY           "Bottom Hole Location If Different From Surface           UL or lot no.         23         26         Xange         North/South line         Feet from the         Est/West line         Countly           "Bottom Hole Location If Different From Surface           UL or lot no.         23         26         Xange         Xange<                                                                                                                                                                                                                                                                                                                                                                                                                                                                                                                                                                                                                                                                                                                                                                                                                       |                                                                                                                                                         |                       |                                    |                             |                                               |                        |         |                                | 0 2010                                                                     | 🗶 AM           | IENDED REPORT |  |  |
| <sup>1</sup> API Number<br>30-015-44284 <sup>3</sup> Pool Code<br>98220 <sup>3</sup> Pool Name<br>PURPLE SAGE; WOLFCAMP <sup>4</sup> Property Code<br>318103 <sup>5</sup> Property Name<br>MCCORD ENTERPRISES 23 WCA <sup>3</sup> Hait<br>3H <sup>7</sup> OGRID No.<br>372137 <sup>6</sup> Operator Name<br>CHISHOLM ENERGY OPERATING, LLC <sup>9</sup> Elevation<br>3269' <sup>9</sup> UL or lot no.<br>N       Section<br>23 <sup>7</sup> Countly<br>23       Range<br>26       Lot Idn       Feet from the<br>125       North/South line<br>SOUTH       Feet from the<br>1450       East/West line<br>WEST       Countly<br>EDDY <sup>10</sup> Dottor no.<br>C       Section<br>23       Z3       Z6       E       Lot Idn       Feet from the<br>125       North/South line<br>NORTH       Feet from the<br>1446       East/West line<br>WEST       Countly<br>EDDY                                                                                                                                                                                                                                                                                                                                                                                                                                                                                                                                                                                                                                                                                                                                                                                                                                                                                                                                                                                                                                                                                                                                                                                                             | ,                                                                                                                                                       |                       | RECEIVED                           |                             |                                               |                        |         |                                |                                                                            |                |               |  |  |
| 30-015-44284       98220       PURPLE SAGE; WOLFCAMP         * Property Code       * Property Name       * Well Number         318103       MCCORD ENTERPRISES 23 WCA       3H         * OGRID No.       * Operator Name       * Betton         372137       CHISHOLM ENERGY OPERATING, LLC       3269'         * Surface Location         UL or lot no.       Section       Township       Range       Lot Idn       Feet from the       East/West line       County         WEST       EDDY       * Bottom Hole Location If Different From Surface       * WEST       EDDY         ** Bottom Hole Location If Different From Surface       * North/South line       Feet from the       East/West line       County         UL or lot no.       Section       Z3       Z3       Z6       E       Tot Idn       Feet from the       North/South line       Feet from the       EDDY         **       Bottom Hole Location If Different From Surface       **       EDDY       **         **       23       Z3       Z6       E       333       NORTH       1446       WEST       EDDY         **       Doint or Infill       ** Consolidation Code       ** Order No.       ** Order No.       **                                                                                                                                                                                                                                                                                                                                                                                                                                                                                                                                                                                                                                                                                                                                                                                                                                                                                  | WELL LOCATION AND ACREAGE DEDICATION PLAT                                                                                                               |                       |                                    |                             |                                               |                        |         |                                |                                                                            |                |               |  |  |
| * Property Code       3       * Well Number         318103       MCCORD ENTERPRISES 23 WCA       3H         * Ogrid No.       * Operator Name       * Elevation         372137       CHISHOLM ENERGY OPERATING, LLC       3269'         * Surface Location         UL or lot no.       23       23       26       E       125       SOUTH       1450       WEST       EDDY         UL or lot no.       Section       23       26       E       Lot Idn       Feet from the<br>125       North/South line<br>SOUTH       Feet from the<br>1450       East/West line<br>WEST       County         UL or lot no.         23       23       26       E       Lot Idn       Feet from the<br>125       North/South line<br>SOUTH       Feet from the<br>1450       East/West line<br>WEST       County         UL or lot no.       Section       Township<br>23       Range       Lot Idn       Feet from the<br>333       North/South line<br>NORTH       Feet from the<br>1446       East/West line<br>WEST       County         UL or lot no.       Section       23       26       E       1333       NORTH       1446       WEST       EDDY         '' Dedicated Acres       '' Joint or Infill       '' Consolidation Code       '' Order No.       '' Or                                                                                                                                                                                                                                                                                                                                                                                                                                                                                                                                                                                                                                                                                                                                                                                                                          |                                                                                                                                                         |                       |                                    |                             | <sup>2</sup> Pool Code <sup>3</sup> Pool Name |                        |         |                                | lame                                                                       |                |               |  |  |
| MCCORD ENTERPRISES 23 WCA     3H       318103     MCCORD ENTERPRISES 23 WCA     3H <sup>7</sup> OGRID No. <sup>8</sup> Operator Name     'Elevation       372137     CHISHOLM ENERGY OPERATING, LLC     3269'       * Surface Location       UL or lot no.     Section     Township     Range     Lot Idn     Feet from the     North/South line     Feet from the     East/West line     County       WEST     EDDY       * Bottom Hole Location If Different From Surface       UL or lot no.     Section     Township     Range     Lot Idn     Feet from the     North/South line     Feet from the     East/West line     County       UL or lot no.     Section     Township     Range     Lot Idn     Feet from the     North/South line     Feet from the     EDDY       '' Dedicated Acres     '' Joint or Infill     '' Consolidation Code     '' Order No.     '' Order No.                                                                                                                                                                                                                                                                                                                                                                                                                                                                                                                                                                                                                                                                                                                                                                                                                                                                                                                                                                                                                                                                                                                                                                                              | 30-0                                                                                                                                                    | 15-4428               | 34                                 |                             | 98220                                         | 20 PURPLE S            |         |                                | SAGE; WC                                                                   | SAGE; WOLFCAMP |               |  |  |
| <sup>1</sup> OGRID No. <sup>1</sup> Operator Name <sup>1</sup> Operator Name <sup>2</sup> Elevation         372137       CHISHOLM ENERGY OPERATING, LLC       3269'         * Surface Location         UL or lot no.       Section       Township       Range       Lot Idn       Feet from the       North/South line       Feet from the       East/West line       County         N       23       23       26       E       Lot Idn       Feet from the       North/South line       Feet from the       East/West line       County         N       23       23       26       E       Lot Idn       Feet from the       North/South line       Feet from the       East/West line       County         UL or lot no.       Section       Township       Range       Lot Idn       Feet from the       North/South line       Feet from the       East/West line       County         C       23       23       26       E       Lot Idn       Feet from the       North/South line       Feet from the       East/West line       County         C       23       23       26       E       Lot Idn       Feet from the       NORTH       1446       WEST       EDDY         I'' Dedicated Acres       '' Joint or Infill       I'' Consolidatio                                                                                                                                                                                                                                                                                                                                                                                                                                                                                                                                                                                                                                                                                                                                                                                                                              | <sup>4</sup> Property Code                                                                                                                              |                       |                                    |                             |                                               |                        |         |                                |                                                                            |                |               |  |  |
| Sorial and an analysis of the section and a | 318103                                                                                                                                                  | 1                     |                                    | M                           | CCOR                                          | D ENTERPRISES 23 WCA   |         |                                |                                                                            | 3H             |               |  |  |
| UL or lot no.       Section       Township       Range       Lot Idn       Feet from the       North/South line       Feet from the       East/West line       County         N       23       23       23       26       E       Lot Idn       Feet from the       1450       WEST       EDDY         " Bottom Hole Location If Different From Surface         UL or lot no.       Section       Township       Range       Lot Idn       Feet from the       North/South line       Feet from the       East/West line       County         UL or lot no.       23       23       26       E       Lot Idn       Feet from the       North/South line       Feet from the       East/West line       County         C       23       23       26       E       Idn       Feet from the       NORTH       1446       WEST       EDDY         I <sup>2</sup> Dedicated Acres <sup>D</sup> Joint or Infill <sup>14</sup> Consolidation Code <sup>15</sup> Order No.       I <sup>16</sup> Order No.                                                                                                                                                                                                                                                                                                                                                                                                                                                                                                                                                                                                                                                                                                                                                                                                                                                                                                                                                                                                                                                                                  |                                                                                                                                                         | ٥.                    |                                    |                             |                                               |                        |         |                                |                                                                            |                |               |  |  |
| N     23     23 S     26 E     125     SOUTH     1450     WEST     EDDY       " Bottom Hole Location If Different From Surface       UL or lot no.     Section     Township     Range     Lot Ida     Feet from the     North/South line     Feet from the     East/West line     County       C     23     23 S     26 E     Ida     Feet from the     North/South line     Feet from the     East/West line     County       L' Dedicated Acres     I' Joint or Infill     I' Consolidation Code     I' Order No.     I' Order No.                                                                                                                                                                                                                                                                                                                                                                                                                                                                                                                                                                                                                                                                                                                                                                                                                                                                                                                                                                                                                                                                                                                                                                                                                                                                                                                                                                                                                                                                                                                                                | <b></b>                                                                                                                                                 |                       |                                    |                             |                                               | " Sur                  | face I  | Location                       |                                                                            |                |               |  |  |
| UL or lot no.       Section       Township       Range       Lot Idn       Feet from the       North/South line       Feet from the       East/West line       County         C       23       23 S       26 E       140       Sasa       NORTH       1446       WEST       EDDY         12 Dedicated Acres       13 Joint or Infill       14 Consolidation Code       15 Order No.       15 Order No.                                                                                                                                                                                                                                                                                                                                                                                                                                                                                                                                                                                                                                                                                                                                                                                                                                                                                                                                                                                                                                                                                                                                                                                                                                                                                                                                                                                                                                                                                                                                                                                                                                                                              |                                                                                                                                                         |                       |                                    |                             | Lot I                                         |                        | om the  |                                |                                                                            |                |               |  |  |
| C     23     23 S     26 E     333     NORTH     1446     WEST     EDDY <sup>12</sup> Dedicated Acres <sup>13</sup> Joint or Infill <sup>14</sup> Consolidation Code <sup>15</sup> Order No.                                                                                                                                                                                                                                                                                                                                                                                                                                                                                                                                                                                                                                                                                                                                                                                                                                                                                                                                                                                                                                                                                                                                                                                                                                                                                                                                                                                                                                                                                                                                                                                                                                                                                                                                                                                                                                                                                        | "Bottom Hole Location If Different From Surface                                                                                                         |                       |                                    |                             |                                               |                        |         |                                |                                                                            |                |               |  |  |
|                                                                                                                                                                                                                                                                                                                                                                                                                                                                                                                                                                                                                                                                                                                                                                                                                                                                                                                                                                                                                                                                                                                                                                                                                                                                                                                                                                                                                                                                                                                                                                                                                                                                                                                                                                                                                                                                                                                                                                                                                                                                                     | UL or lot no.<br>C                                                                                                                                      |                       |                                    |                             | Lot                                           |                        | om the  |                                |                                                                            |                |               |  |  |
| 320                                                                                                                                                                                                                                                                                                                                                                                                                                                                                                                                                                                                                                                                                                                                                                                                                                                                                                                                                                                                                                                                                                                                                                                                                                                                                                                                                                                                                                                                                                                                                                                                                                                                                                                                                                                                                                                                                                                                                                                                                                                                                 |                                                                                                                                                         | <sup>13</sup> Joint o | r lafil) I                         | <sup>14</sup> Consolidation | Code                                          | <sup>3</sup> Order No. |         |                                |                                                                            |                |               |  |  |