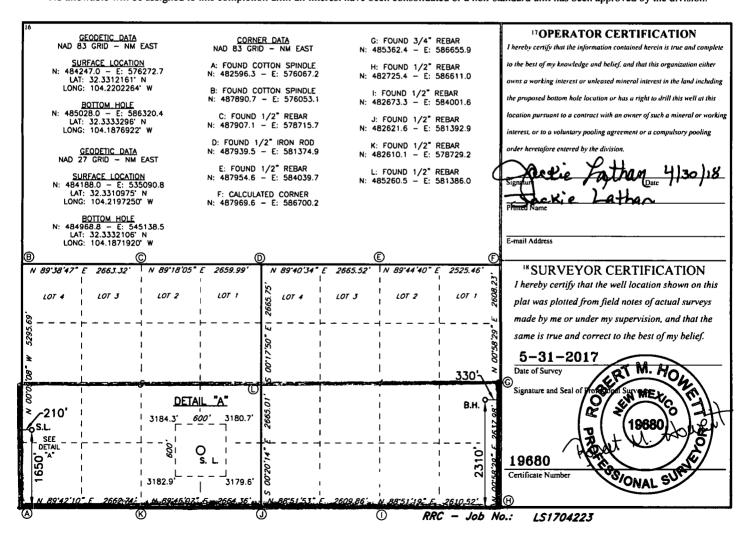

M AMENDED REPORT

As Dulled

|                     |            | V                                     | VELL L                           | OCATIO    | N AND ACE             | REAGE DEDIC      | ATION PLA     | <u>T /</u>     |                                       |  |
|---------------------|------------|---------------------------------------|----------------------------------|-----------|-----------------------|------------------|---------------|----------------|---------------------------------------|--|
|                     | 4544       |                                       | 98220 Purple Sage: Wolfeans (bas |           |                       |                  |               |                |                                       |  |
| 4Property Code      |            |                                       | WOLFMAN 5/4 WOLI FEDERAL COM     |           |                       |                  |               |                |                                       |  |
| 70GRID NO.<br>しいつより |            | 8 Operator Name MEWBOURNE OIL COMPANY |                                  |           |                       |                  |               |                | <sup>9</sup> Elevation<br><b>3182</b> |  |
|                     |            |                                       |                                  |           | <sup>10</sup> Surface | Location         |               |                |                                       |  |
| UL or lot no.       | Section    | Township                              | Range                            | Lot Idn   | Feet from the         | North/South line | Feet From the | East/West line | County                                |  |
| L                   | 5          | 23S                                   | 27E                              |           | 1650                  | SOUTH            | 210           | WEST           | EDDY                                  |  |
|                     |            |                                       | ן יי                             | Bottom F  | Iole Location         | If Different Fro | om Surface    |                |                                       |  |
| UL or lot no.       | Section    | Township                              | Range                            | Lot Idn   | Feet from the         | North/South line | Feet from the | East/West line | County                                |  |
| I                   | 4          | 23S                                   | 27E                              |           | 2250                  | SOUTH            | 332           | EAST           | EDDY                                  |  |
| b 40                | s 13 Joint | or Infill 14                          | Consolidation                    | Code 15 ( | Order No.             |                  |               |                |                                       |  |