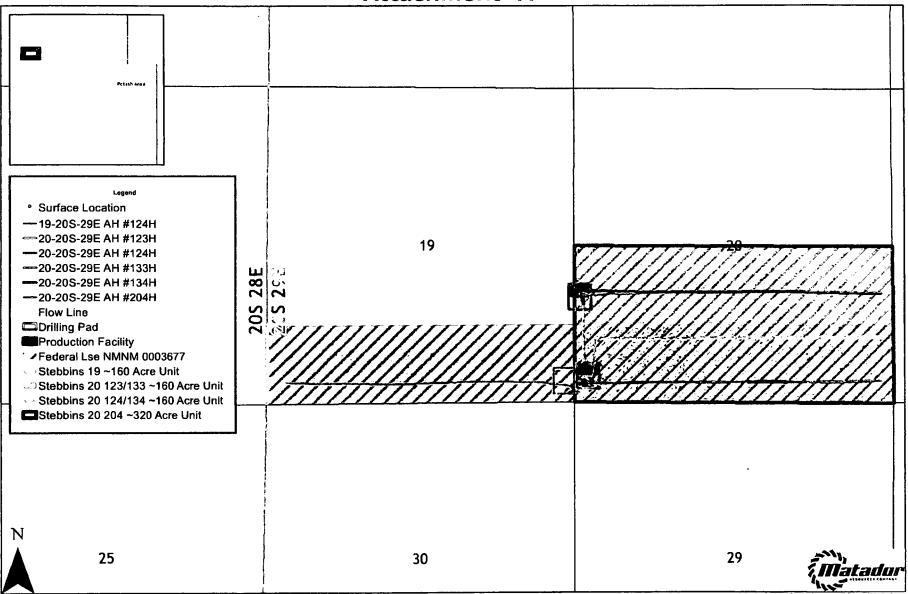

The Stebbins 20 204H will be located in its individual 320-acre unit composed entirely of acreage from NMNM-003677. The remaining wells will be located in one of three 160-acre units that are composed entirely of acreage from NMNM-003677 ("See Attachment "A").

The BLM's interest in the subject wells is the same. All of these wells are located entirely within one federal lease, NMNM-003677. The royalty rate is 12.5% (See Attachment "B").

#### **Process and Flow Descriptions**

The flow of production is shown in detail on the enclosed facility diagram (Attachment "C"), which also identifies the facilities' layout and interrelationship. The enclosed maps (Attachment "A") show the proposed communitization agreement boundaries, well locations, and facility locations.

## Attachment "A"

Southeast New Mexico

3,000

Date: May 14, 2018 Filename: ComminglingLandPlat\_Stebbins Projection: NAD27 State Plane New Mexico East FIPS 3001 Sources: HIS; ESRI;

750 1,500

٥

029

030