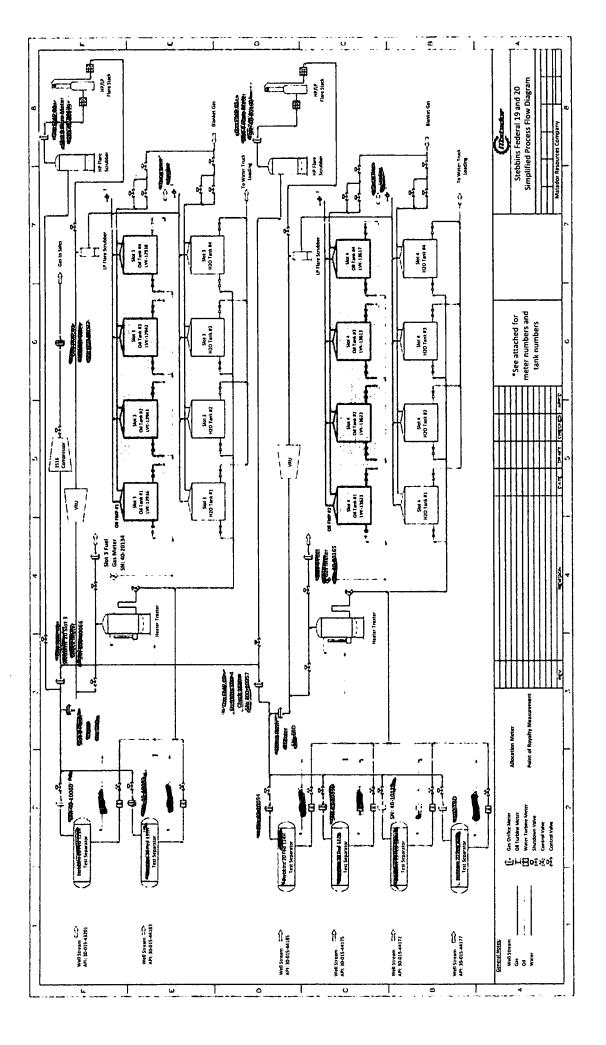

#### **Oil and Gas Measurement**

There are two central tank batteries involved in this application (See Attachment "C"). The Stebbins 20 Fed Slot 3 Tank Battery is dedicated to the Stebbins 20 Fed 123H and 133H ("Slot 3 Tank Battery"). The Stebbins 20 Fed Slot 4 Tank Battery is dedicated to the Stebbins 19 Fed 124H and Stebbins 20 Fed 124H, 134H, and 204H ("Slot 4 Tank Battery"). These central tank batteries are located in the NWSW and SWSW of Section 20-20S-29E on Federal Lease NMNM-003677, respectively. As previously described, each well will flow to its dedicated central tank battery through its own flowline, and each well will have its own test separator. Each tank battery will have its own heater-treater.

The purpose of this application is two-fold: (1) to commingle oil and gas production from one well completed in the Wolfcamp Formation (Stebbins 20 Fed 204H) with oil and gas from three wells completed in the Bone Spring Formation (Stebbins 19 Fed 124H and Stebbins 20 Fed 124H and 134H) at the Slot 4 Tank Battery; and (2) commingle gas production from each of the wells encompassed in this application (*i.e.*, Slot 3 and Slot 4 Tank Batteries). This application does not request to commingle oil from the Slot 3 Tank Battery. Again, all the subject wells are located entirely within one federal lease, NMNM-003677.

#### Oil Measurement

Beginning at each well's individual test separator, all oil production from that well will flow through its respective oil turbine meter. Subsequently, oil from each well will be routed by a common flow line to a single heater-treater. From there, the wells' oil production will be sent to its production facility's shared oil tanks (*i.e.*, Oil FMP Nos. 1 and 2). Accordingly, the Wells' shared oil production tanks will be deemed the Point of Royalty Measurement, as defined in 43 C.F.R. §3170.3.

Each well will be paid royalty based on the amount of its respective oil production, as measured by each well's respective allocation meter. Matador's contractual agreement with the wells' oil purchaser provides that all oil production will be purchased on a fixed basis as sweet crude at 40 API gravity. Therefore, the royalty value from these wells will not be adversely affected.

#### Gas Measurement

All gas production will flow through each well's individual test separator. Subsequently, gas will be measured by an individual orifice meter for each well before it enters each production facility's common gas line. From there, the wells' gas production will be routed to a sales checkmeter (Gas FMP Nos. 2 and 3) that is "in-line" with a common gas sales meter (Gas FMP No. 1). Matador will provide the serial number of that gas sales meter once it is obtained.

The production facilities will also include orifice meters to measure "flash" gas that originates from the heater-treaters and vapor recovery units to properly allocate the wells' flash

volumes, according to each wells' respective oil production volumes. The sales gas meter volumes will be proportionately allocated to each well by accounting for the allocated flash gas combined with each Well's respective orifice meter measurements. There is no potential for adverse royalty impact because gas volumes are allocated on a volume basis (mcf) and energy is allocated on an energy basis (mmbtu).

#### **Process and Flow Descriptions**

The flow of production is shown in detail on the enclosed facility diagram (Attachment "C"), which also identifies the facilities' layout and interrelationship. The enclosed maps (Attachment "A") show the proposed communitization agreement boundaries, well locations, and facility locations.

Meter numbers not listed on the enclosed facility diagram (Attachment "D") will be submitted upon installation. These numbers may be submitted on an updated facility diagram.

Thank you for your time and consideration in reviewing this application. Please let me know if you have any additional questions or concerns.