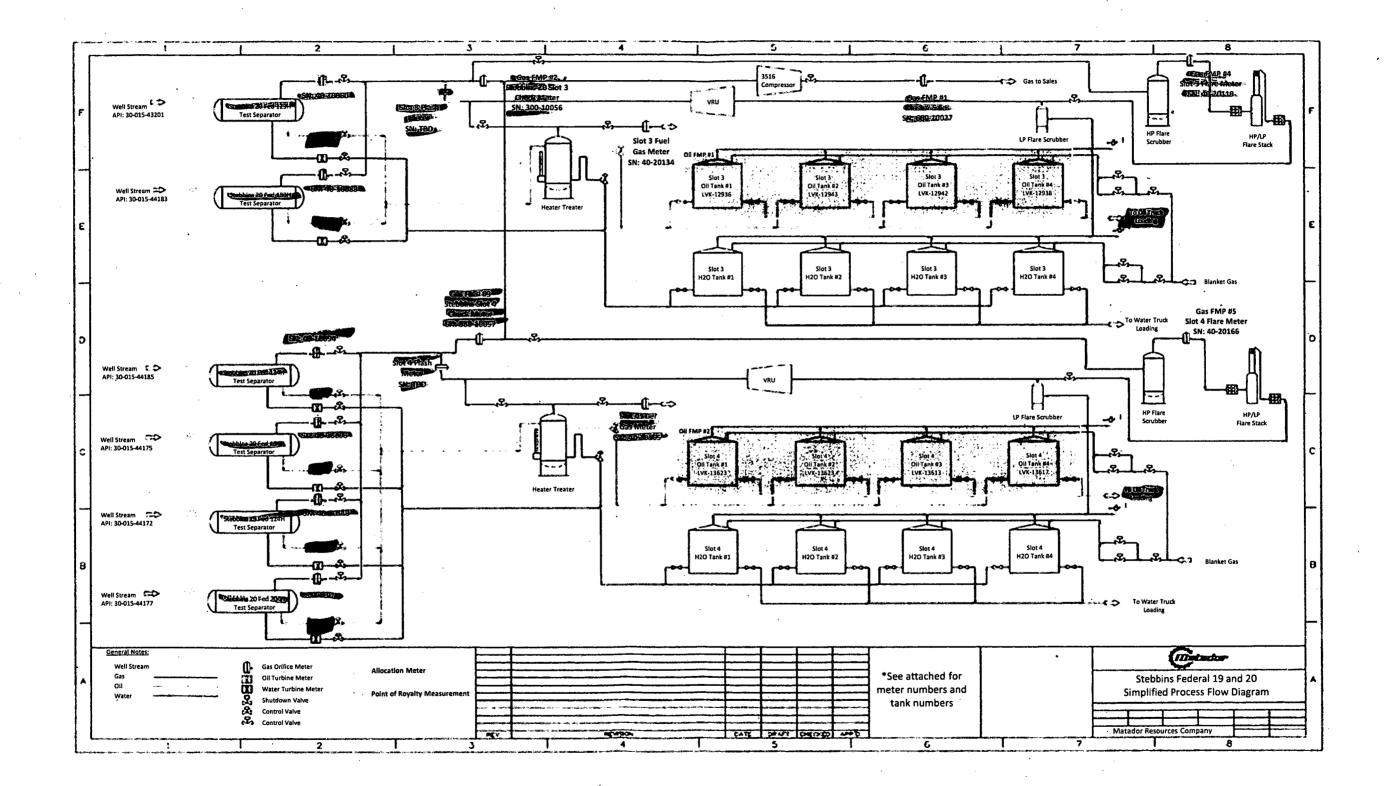

#### **Oil and Gas Measurement**

There are two central tank batteries involved in this application (See Attachment "C"). The Stebbins 20 Fed Slot 3 Tank Battery is dedicated to the Stebbins 20 Fed 123H and 133H ("Slot 3 Tank Battery"). The Stebbins 20 Fed Slot 4 Tank Battery is dedicated to the Stebbins 19 Fed 124H and Stebbins 20 Fed 124H, 134H, and 204H ("Slot 4 Tank Battery"). These central tank batteries are located in the NWSW and SWSW of Section 20-20S-29E on Federal Lease NMNM-003677, respectively. As previously described, each well will flow to its dedicated central tank battery through its own flowline, and each well will have its own test separator. Each tank battery will have its own heater-treater.

#### Oil Measurement

Beginning at each well's individual test separator, all oil production from that well will flow through its respective oil turbine meter. Subsequently, oil from each well will be routed by a common flow line to a single heater-treater. From there, the wells' oil production will be sent to its production facility's shared oil tanks (*i.e.*, Oil FMP Nos. 1 and 2). Accordingly, the Wells' shared oil production tanks will be deemed the Point of Royalty Measurement, as defined in 43 C.F.R. §3170.3.

#### Gas Measurement

All gas production will flow through each well's individual test separator. Subsequently, gas will be measured by an individual orifice meter for each well before it enters each production facility's common gas line. From there, the wells' gas production will be routed to a sales checkmeter (Gas FMP Nos. 2 and 3) that is "in-line" with a common gas sales meter (Gas FMP No. 1). Matador will provide the serial number of that gas sales meter once it is obtained.

The production facilities will also include orifice meters to measure "flash" gas that originates from the heater-treaters and vapor recovery units to properly allocate the wells' flash

volumes, according to each wells' respective oil production volumes. The sales gas meter volumes will be proportionately allocated to each well by accounting for the allocated flash gas combined with each Well's respective orifice meter measurements. There is no potential for adverse royalty impact because gas volumes are allocated on a volume basis (mcf) and energy is allocated on an energy basis (mmbtu).

#### **Process and Flow Descriptions**

The flow of production is shown in detail on the enclosed facility diagram (Attachment "C"), which also identifies the facilities' layout and interrelationship. The enclosed maps (Attachment "A") show the proposed communitization agreement boundaries, well locations, and facility locations.

Meter numbers not listed on the enclosed facility diagram (Attachment "D") will be submitted upon installation. These numbers may be submitted on an updated facility diagram.

Thank you for your time and consideration in reviewing this application. Please let me know if you have any additional questions or concerns.