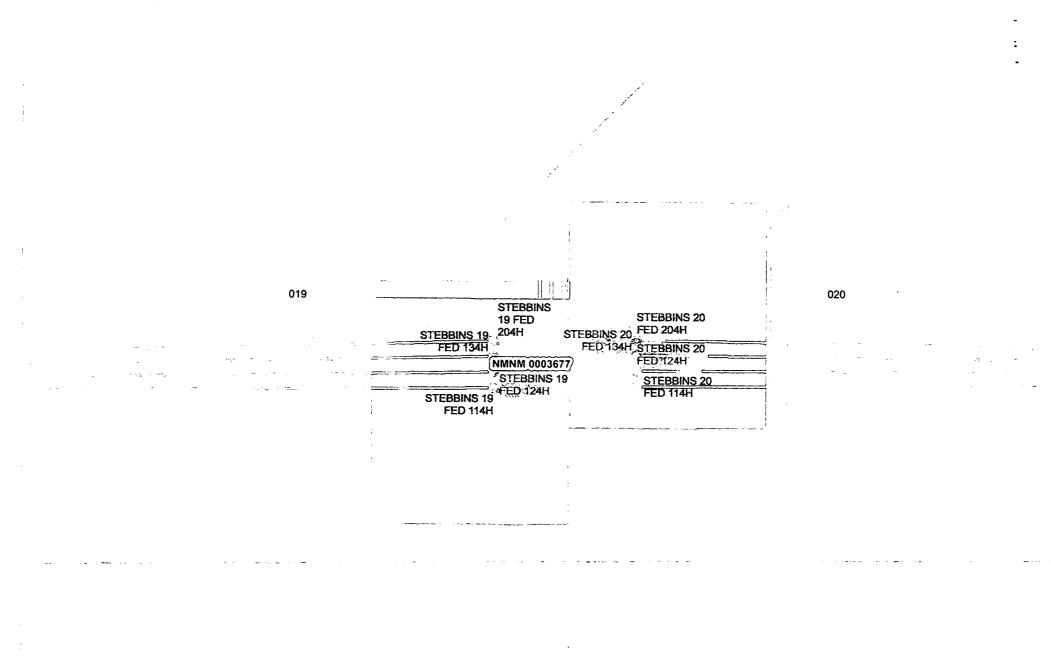

The Stebbins 20 204H will be located in its individual 320-acre unit composed entirely of acreage from NMNM-003677. The remaining wells will be located in one of three 160-acre units that are composed entirely of acreage from NMNM-003677 ("See Attachment "A").

The BLM's interest in the subject wells is the same. All of these wells are located entirely within one federal lease, NMNM-003677. The royalty rate is 12.5% (See Attachment "B").

#### **Oil and Gas Measurement**

There are two central tank batteries involved in this application (See Attachment "C"). The Stebbins 20 Fed Slot 3 Tank Battery is dedicated to the Stebbins 20 Fed 123H and 133H ("Slot 3 Tank Battery"). The Stebbins 20 Fed Slot 4 Tank Battery is dedicated to the Stebbins 19 Fed 124H and Stebbins 20 Fed 124H, 134H, and 204H ("Slot 4 Tank Battery"). These central tank batteries are located in the NWSW and SWSW of Section 20-20S-29E on Federal Lease NMNM-003677, respectively. As previously described, each well will flow to its dedicated central tank battery through its own flowline, and each well will have its own test separator. Each tank battery will have its own heater-treater.

## Attachment "A"

Southeast New Mexico

3,000

Date: May 14, 2018 Filename: ComminglingLandPlat\_Stebbins Projection: NAD27 State Plane New Mexico East FIPS 3001 Sources: HIS; ESRI;

750 1,500

٥

029

030