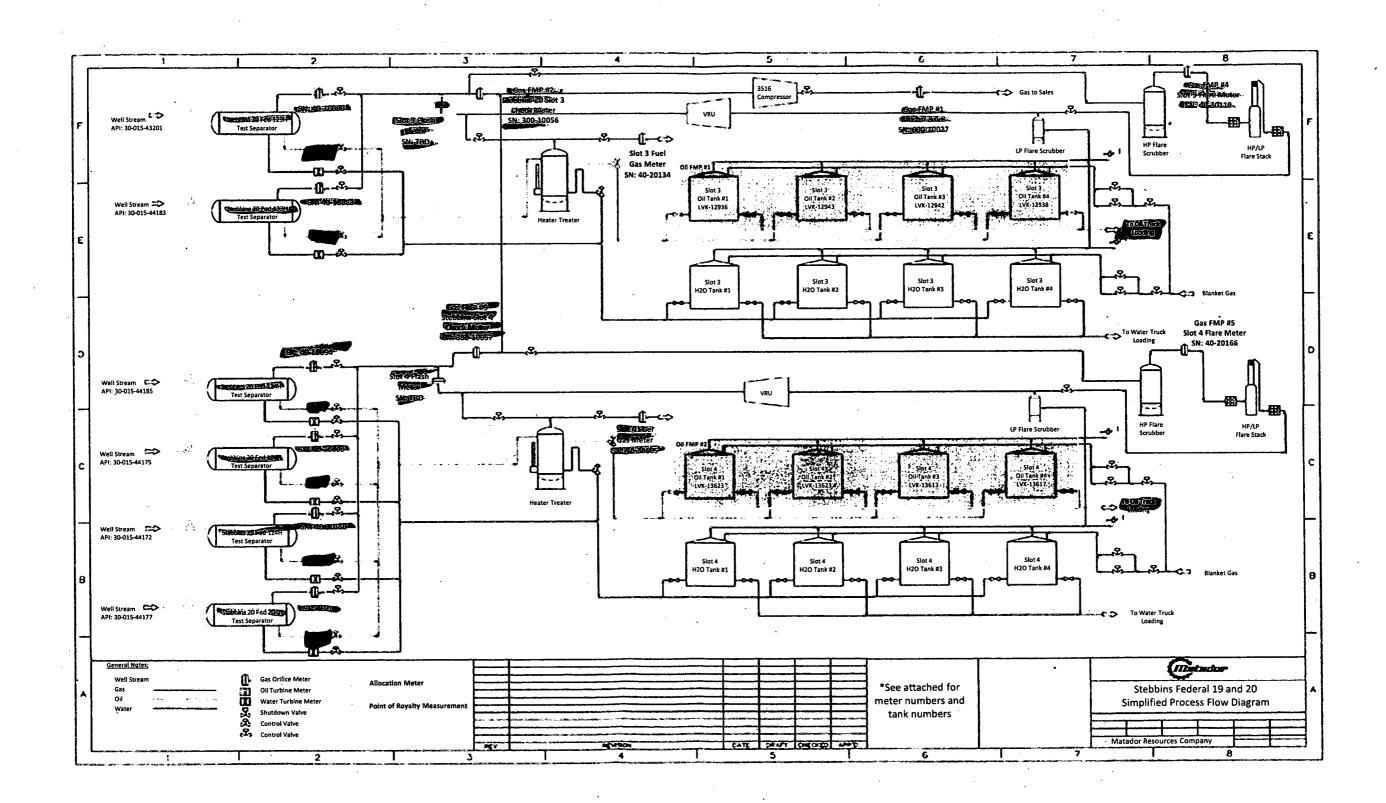

d provide updated facility diagram with meters numbers. If oil is sold by LACT, submit LACT meter number.

| • | ' ' Stebbins 20 Federal 123H | 3001543201, Bone Springs | Lease NMNM03677 |
|---|------------------------------|--------------------------|-----------------|
|   | Stebbins 20 Federal 204H     | 3001544177, Wolfcamp     | Lease NMNM03677 |
|   | Stebbins 20 Federal 134H     | 3001544175, Bone Springs | Lease NMNM03677 |
|   | Stebbins 20 Federal 133H     | 3001544183, Bone Springs | Lease NMNM03677 |
|   | Stebbins 20 Federal 124H     | 3001544185, Bone Springs | Lease NMNM03677 |
|   | Stebbins 19 Federal 124H     | 3001544172, Bone Springs | Lease NMNM03677 |
|   |                              |                          |                 |

Lease NMNM03677 Royalty Rate 12.5%