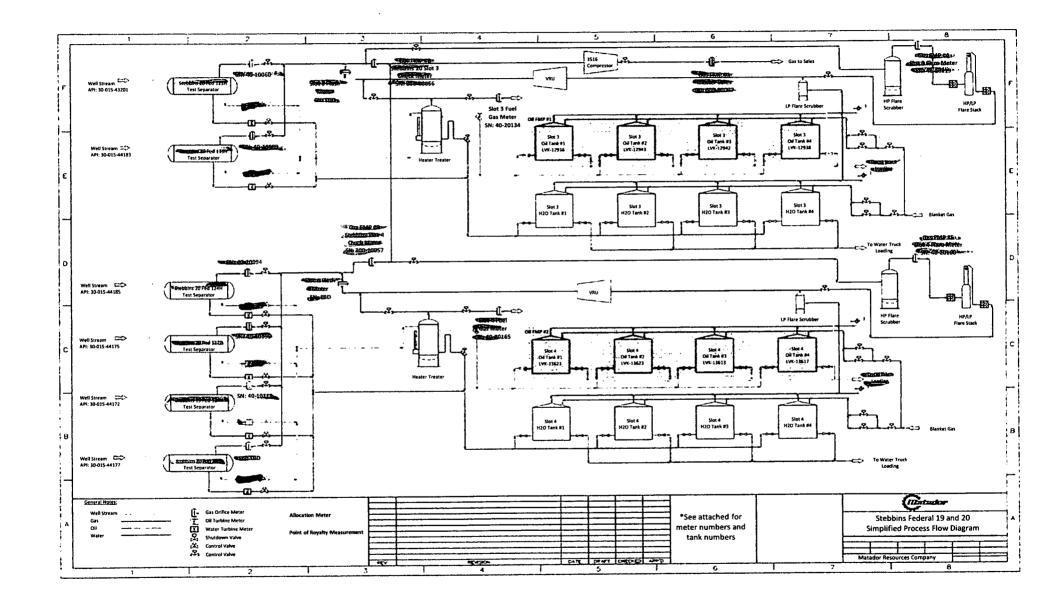

|                                                                                                                                                                                                                                                                                                                                                                                                                                                                                                                                                                                                                                                                                                                                                                                                                                                                                                                                                                                                                                                                                                                                                                                                                                                                                                                                                                                                                                                                                                                                                                                                                                                                                                                                                                                                                                                                                                                                                                                                                                                                                                                           |                                                                                                                                                                                                                                                                                                                                                                                                                                                                                                                                                                                                                                                                                        | Car                                                                                                                                                                                                                                                                                                                                                                                                                                                                                                                                                                                                                                                                                                                                                                                                                                                                                      |                                                                                                                                                                                                                                                                                                                                                                                                                                                                                                                                                                                                                                                                                                                                                                                                                                                                                                                                                                                                                                                                                                                                                                                                                                                                                                                                                                                                                                                                                                                                                                                                                                                                                                                                                                                                                                                                                                                                                                                                                                                                                                                                                                                                                                                                                                                                                                                                                                                                                                                                                                                                                                                                                                                                                                                                                                                                                                                                                                                                                                                                                                                    |                                                                                                                                                                                          |                                                                                                                                                                                                                                                                                                                                                                                                                                                                                                                                                                                                                                                                                                                                                                                                                                                                                                                                                                                                                                                                                                                                                                                                                                                                                                                                                                                                                                                                                                                                                                                                                                                                                                                                                                                                                                                                                                                                                                                                                                                                                                                                |                                                                                                                                                            |
|---------------------------------------------------------------------------------------------------------------------------------------------------------------------------------------------------------------------------------------------------------------------------------------------------------------------------------------------------------------------------------------------------------------------------------------------------------------------------------------------------------------------------------------------------------------------------------------------------------------------------------------------------------------------------------------------------------------------------------------------------------------------------------------------------------------------------------------------------------------------------------------------------------------------------------------------------------------------------------------------------------------------------------------------------------------------------------------------------------------------------------------------------------------------------------------------------------------------------------------------------------------------------------------------------------------------------------------------------------------------------------------------------------------------------------------------------------------------------------------------------------------------------------------------------------------------------------------------------------------------------------------------------------------------------------------------------------------------------------------------------------------------------------------------------------------------------------------------------------------------------------------------------------------------------------------------------------------------------------------------------------------------------------------------------------------------------------------------------------------------------|----------------------------------------------------------------------------------------------------------------------------------------------------------------------------------------------------------------------------------------------------------------------------------------------------------------------------------------------------------------------------------------------------------------------------------------------------------------------------------------------------------------------------------------------------------------------------------------------------------------------------------------------------------------------------------------|------------------------------------------------------------------------------------------------------------------------------------------------------------------------------------------------------------------------------------------------------------------------------------------------------------------------------------------------------------------------------------------------------------------------------------------------------------------------------------------------------------------------------------------------------------------------------------------------------------------------------------------------------------------------------------------------------------------------------------------------------------------------------------------------------------------------------------------------------------------------------------------|--------------------------------------------------------------------------------------------------------------------------------------------------------------------------------------------------------------------------------------------------------------------------------------------------------------------------------------------------------------------------------------------------------------------------------------------------------------------------------------------------------------------------------------------------------------------------------------------------------------------------------------------------------------------------------------------------------------------------------------------------------------------------------------------------------------------------------------------------------------------------------------------------------------------------------------------------------------------------------------------------------------------------------------------------------------------------------------------------------------------------------------------------------------------------------------------------------------------------------------------------------------------------------------------------------------------------------------------------------------------------------------------------------------------------------------------------------------------------------------------------------------------------------------------------------------------------------------------------------------------------------------------------------------------------------------------------------------------------------------------------------------------------------------------------------------------------------------------------------------------------------------------------------------------------------------------------------------------------------------------------------------------------------------------------------------------------------------------------------------------------------------------------------------------------------------------------------------------------------------------------------------------------------------------------------------------------------------------------------------------------------------------------------------------------------------------------------------------------------------------------------------------------------------------------------------------------------------------------------------------------------------------------------------------------------------------------------------------------------------------------------------------------------------------------------------------------------------------------------------------------------------------------------------------------------------------------------------------------------------------------------------------------------------------------------------------------------------------------------------------|------------------------------------------------------------------------------------------------------------------------------------------------------------------------------------------|--------------------------------------------------------------------------------------------------------------------------------------------------------------------------------------------------------------------------------------------------------------------------------------------------------------------------------------------------------------------------------------------------------------------------------------------------------------------------------------------------------------------------------------------------------------------------------------------------------------------------------------------------------------------------------------------------------------------------------------------------------------------------------------------------------------------------------------------------------------------------------------------------------------------------------------------------------------------------------------------------------------------------------------------------------------------------------------------------------------------------------------------------------------------------------------------------------------------------------------------------------------------------------------------------------------------------------------------------------------------------------------------------------------------------------------------------------------------------------------------------------------------------------------------------------------------------------------------------------------------------------------------------------------------------------------------------------------------------------------------------------------------------------------------------------------------------------------------------------------------------------------------------------------------------------------------------------------------------------------------------------------------------------------------------------------------------------------------------------------------------------|------------------------------------------------------------------------------------------------------------------------------------------------------------|
| Control of the formation of the local of the formation of the local of the loc | SUNDR)<br>Do not use t                                                                                                                                                                                                                                                                                                                                                                                                                                                                                                                                                                                                                                                                 | UNITED STATES<br>DEPARTMENT OF THE INTERIC<br>BUREAU OF LAND MANAGEMEN<br>Y NOTICES AND REPORTS OI<br>his form for proposals to drill or                                                                                                                                                                                                                                                                                                                                                                                                                                                                                                                                                                                                                                                                                                                                                 | DR<br>T<br>N WELLS<br>to re-enter an                                                                                                                                                                                                                                                                                                                                                                                                                                                                                                                                                                                                                                                                                                                                                                                                                                                                                                                                                                                                                                                                                                                                                                                                                                                                                                                                                                                                                                                                                                                                                                                                                                                                                                                                                                                                                                                                                                                                                                                                                                                                                                                                                                                                                                                                                                                                                                                                                                                                                                                                                                                                                                                                                                                                                                                                                                                                                                                                                                                                                                                                               | 5                                                                                                                                                                                        | OMB N<br>Expires: J<br>Lease Serial No.<br>NMNM03677                                                                                                                                                                                                                                                                                                                                                                                                                                                                                                                                                                                                                                                                                                                                                                                                                                                                                                                                                                                                                                                                                                                                                                                                                                                                                                                                                                                                                                                                                                                                                                                                                                                                                                                                                                                                                                                                                                                                                                                                                                                                           | IO. 1004-0137<br>anuary 31, 2018                                                                                                                           |
| B off Well     Gas Well     Gas Well     Gas Well     Multiple-See Attached       Multiple-See Attached     9. API Well No.     9. API Well No.       Multiple-See Attached     9. API Well No.     9. API Well No.       Multiple-See Attached     10. Feld and Pool of Exploratory Area       Multiple-See Attached     10. Feld and Pool of Exploratory Area       Multiple-See Attached     10. Courty or Parish. State       E Location of Well     (Production (StarWResume)     11. Courty or Parish. State       E DDY COUNTY, NM     12. CHECK THE APPROPRIATE BOX(ES) TO INDICATE NATURE OF NOTICE, REPORT, OR OTHER DATA       TYPE OF SUBMISSION     TYPE OF ACTION       Subsequent Report     Activity     Decepn     Production (StarWResume)     Walt Integrity       G Subsequent Report     Charge Paris     Production (StarWResume)     Walt Integrity       G Subsequent Report     Charge Paris     Production (StarWResume)     Walt Integrity       G Subsequent Report     Charge Paris     Production (StarWResume)     Walt Integrity       G Subsequent Report     Charge Paris     Production (StarWResume)     Walt Integrity       G Subsequent Report     Charge Paris     Program walter Report Notice     StarWell No.       G Subsequent Report     Charge Paris     Program walter Report Notice     StarWell No.       G Subsequent Report     Cha                                                                                                                                                                                                                                                                                                                                                                                                                                                                                                                                                                                                                                                                                                                                   | SUBMIT IN                                                                                                                                                                                                                                                                                                                                                                                                                                                                                                                                                                                                                                                                              | I TRIPLICATE - Other instruction                                                                                                                                                                                                                                                                                                                                                                                                                                                                                                                                                                                                                                                                                                                                                                                                                                                         | s on page 2                                                                                                                                                                                                                                                                                                                                                                                                                                                                                                                                                                                                                                                                                                                                                                                                                                                                                                                                                                                                                                                                                                                                                                                                                                                                                                                                                                                                                                                                                                                                                                                                                                                                                                                                                                                                                                                                                                                                                                                                                                                                                                                                                                                                                                                                                                                                                                                                                                                                                                                                                                                                                                                                                                                                                                                                                                                                                                                                                                                                                                                                                                        | 7                                                                                                                                                                                        | . If Unit or CA/Agro                                                                                                                                                                                                                                                                                                                                                                                                                                                                                                                                                                                                                                                                                                                                                                                                                                                                                                                                                                                                                                                                                                                                                                                                                                                                                                                                                                                                                                                                                                                                                                                                                                                                                                                                                                                                                                                                                                                                                                                                                                                                                                           | ement, Name and/or No.                                                                                                                                     |
| Control                                                                                                                                                                                                                                                                                                                                                                                                                                                                                                                                                                                                                                                                                                                                                                                                                                                                                                                                                                                                                                                                                                                                                                                                                                                                                                                                                                                                                                                                                                                                                                                                                                                                                                                                                                                                                                                                                                                                                                                                                                                                                                                   | 1. Type of Well                                                                                                                                                                                                                                                                                                                                                                                                                                                                                                                                                                                                                                                                        | ······                                                                                                                                                                                                                                                                                                                                                                                                                                                                                                                                                                                                                                                                                                                                                                                                                                                                                   |                                                                                                                                                                                                                                                                                                                                                                                                                                                                                                                                                                                                                                                                                                                                                                                                                                                                                                                                                                                                                                                                                                                                                                                                                                                                                                                                                                                                                                                                                                                                                                                                                                                                                                                                                                                                                                                                                                                                                                                                                                                                                                                                                                                                                                                                                                                                                                                                                                                                                                                                                                                                                                                                                                                                                                                                                                                                                                                                                                                                                                                                                                                    | 8                                                                                                                                                                                        |                                                                                                                                                                                                                                                                                                                                                                                                                                                                                                                                                                                                                                                                                                                                                                                                                                                                                                                                                                                                                                                                                                                                                                                                                                                                                                                                                                                                                                                                                                                                                                                                                                                                                                                                                                                                                                                                                                                                                                                                                                                                                                                                |                                                                                                                                                            |
|                                                                                                                                                                                                                                                                                                                                                                                                                                                                                                                                                                                                                                                                                                                                                                                                                                                                                                                                                                                                                                                                                                                                                                                                                                                                                                                                                                                                                                                                                                                                                                                                                                                                                                                                                                                                                                                                                                                                                                                                                                                                                                                           | 2. Name of Operator                                                                                                                                                                                                                                                                                                                                                                                                                                                                                                                                                                                                                                                                    | Contact: BRIAN                                                                                                                                                                                                                                                                                                                                                                                                                                                                                                                                                                                                                                                                                                                                                                                                                                                                           | FANCHER                                                                                                                                                                                                                                                                                                                                                                                                                                                                                                                                                                                                                                                                                                                                                                                                                                                                                                                                                                                                                                                                                                                                                                                                                                                                                                                                                                                                                                                                                                                                                                                                                                                                                                                                                                                                                                                                                                                                                                                                                                                                                                                                                                                                                                                                                                                                                                                                                                                                                                                                                                                                                                                                                                                                                                                                                                                                                                                                                                                                                                                                                                            | 9                                                                                                                                                                                        | API Well No.                                                                                                                                                                                                                                                                                                                                                                                                                                                                                                                                                                                                                                                                                                                                                                                                                                                                                                                                                                                                                                                                                                                                                                                                                                                                                                                                                                                                                                                                                                                                                                                                                                                                                                                                                                                                                                                                                                                                                                                                                                                                                                                   |                                                                                                                                                            |
| ONE LINCOLN CENTER 5400 LBJ FREEWAY SUITE 1500 972-371-5200       Multiple-See Attached         1 Location of Weil (Foologe, See, T, R, M, or Survey Description)       11. County or Parish, State         Multiple-See Attached       11. County or Parish, State         EDDY COUNTY, NM         12. CHECK THE APPROPRIATE BOX(ES) TO INDICATE NATURE OF NOTICE, REPORT, OR OTHER DATA         TYPE OF SUBMISSION       TYPE OF ACTION         B Notice of Intent       Acidize       Deepen         Subsequent Report       Chaing Repair       New Construction       Recomplete         Subsequent Report       Chaing Plans       Plug and Abandon       Temporarity Abandon         1. Describe Proposed or Completed Operation: Clearly state all pertinent details, including estimated starting date of any proposal write and abandon method operations. Clearly state all pertinent advects all advects on all measure date and methods and abandon and the vertical advects on all advects                                                                                                                                                                                                                                                                                                                                                                                 | · · · · · · · · · · · · · · · · · · ·                                                                                                                                                                                                                                                                                                                                                                                                                                                                                                                                                                                                                                                  |                                                                                                                                                                                                                                                                                                                                                                                                                                                                                                                                                                                                                                                                                                                                                                                                                                                                                          |                                                                                                                                                                                                                                                                                                                                                                                                                                                                                                                                                                                                                                                                                                                                                                                                                                                                                                                                                                                                                                                                                                                                                                                                                                                                                                                                                                                                                                                                                                                                                                                                                                                                                                                                                                                                                                                                                                                                                                                                                                                                                                                                                                                                                                                                                                                                                                                                                                                                                                                                                                                                                                                                                                                                                                                                                                                                                                                                                                                                                                                                                                                    | 1                                                                                                                                                                                        |                                                                                                                                                                                                                                                                                                                                                                                                                                                                                                                                                                                                                                                                                                                                                                                                                                                                                                                                                                                                                                                                                                                                                                                                                                                                                                                                                                                                                                                                                                                                                                                                                                                                                                                                                                                                                                                                                                                                                                                                                                                                                                                                |                                                                                                                                                            |
| Multiple-See Attached       EDDY COUNTY, NM         12. CHECK THE APPROPRIATE BOX(ES) TO INDICATE NATURE OF NOTICE, REPORT, OR OTHER DATA         TYPE OF SUBMISSION       TYPE OF ACTION         B Notice of Intent       Acidize       Production (Start/Resume)       Water Shu-Off         B Notice of Intent       Acidize       Production (Start/Resume)       Water Shu-Off         B Notice of Intent       Change Plans       Plug and Abandon       Temporarity Abandon       Office Comminglin         1 Describe Proposed or Completed Operation: Clarty as all pertinent deulis, including estimated starting date or any proposed work and approximate duration thereof.       The operation: Clarty as all pertinent deulis, including estimated starting date or any proposed work and approximate duration thereof.         1 Describe Proposed or Completed Operation: Clarty as all pertinent deulis, including estimated starting date or any proposed work and approximate duration thereof.       The operation results is a multiple completion or recomplete bandon. On file will BuckMBL. Regulated subsequent recommands and the operation results is a multiple completion or recomplete and the operation. The any start is represented. Including estimated and the operation is a nulling completion or recomplete and the operation results is a multiple completion or recomplete and the operation. The Model and the operation results is a multiple completion or recomplete and the operation. The Model and the operation is an under the operation. The Model and the operation has a multiple completion or the approximate duration beref.         1 Stebbins 20 Fed. Com 124H; 120-2025-29E; SWSW API 1                                                                                                                                                                                                                                                                                                                                                                         | ONE LINCOLN CENTER 54                                                                                                                                                                                                                                                                                                                                                                                                                                                                                                                                                                                                                                                                  | 00 LBJ FREEWAY SUITE 1500 97                                                                                                                                                                                                                                                                                                                                                                                                                                                                                                                                                                                                                                                                                                                                                                                                                                                             | 72-371-5200                                                                                                                                                                                                                                                                                                                                                                                                                                                                                                                                                                                                                                                                                                                                                                                                                                                                                                                                                                                                                                                                                                                                                                                                                                                                                                                                                                                                                                                                                                                                                                                                                                                                                                                                                                                                                                                                                                                                                                                                                                                                                                                                                                                                                                                                                                                                                                                                                                                                                                                                                                                                                                                                                                                                                                                                                                                                                                                                                                                                                                                                                                        |                                                                                                                                                                                          |                                                                                                                                                                                                                                                                                                                                                                                                                                                                                                                                                                                                                                                                                                                                                                                                                                                                                                                                                                                                                                                                                                                                                                                                                                                                                                                                                                                                                                                                                                                                                                                                                                                                                                                                                                                                                                                                                                                                                                                                                                                                                                                                |                                                                                                                                                            |
| TYPE OF SUBMISSION       TYPE OF ACTION         Image: Construction of the state o                                                              | . 2                                                                                                                                                                                                                                                                                                                                                                                                                                                                                                                                                                                                                                                                                    | T., R., M., or Survey Description)                                                                                                                                                                                                                                                                                                                                                                                                                                                                                                                                                                                                                                                                                                                                                                                                                                                       |                                                                                                                                                                                                                                                                                                                                                                                                                                                                                                                                                                                                                                                                                                                                                                                                                                                                                                                                                                                                                                                                                                                                                                                                                                                                                                                                                                                                                                                                                                                                                                                                                                                                                                                                                                                                                                                                                                                                                                                                                                                                                                                                                                                                                                                                                                                                                                                                                                                                                                                                                                                                                                                                                                                                                                                                                                                                                                                                                                                                                                                                                                                    | 1                                                                                                                                                                                        | •                                                                                                                                                                                                                                                                                                                                                                                                                                                                                                                                                                                                                                                                                                                                                                                                                                                                                                                                                                                                                                                                                                                                                                                                                                                                                                                                                                                                                                                                                                                                                                                                                                                                                                                                                                                                                                                                                                                                                                                                                                                                                                                              |                                                                                                                                                            |
| TYPE OF SUBMISSION       TYPE OF ACTION         Image: Subsequent Report       Acidize       Deepen       Production (Start/Resume)       Water Shut-Off         Image: Subsequent Report       Casing Repair       New Construction       Recomplete       Image: Subsequent Report                                                                                                                                                                                                                                                                                                                                                                                                                                                                                                                                              | · · · · · · · · · · · · · · · · · · ·                                                                                                                                                                                                                                                                                                                                                                                                                                                                                                                                                                                                                                                  |                                                                                                                                                                                                                                                                                                                                                                                                                                                                                                                                                                                                                                                                                                                                                                                                                                                                                          | · · · <u>-</u>                                                                                                                                                                                                                                                                                                                                                                                                                                                                                                                                                                                                                                                                                                                                                                                                                                                                                                                                                                                                                                                                                                                                                                                                                                                                                                                                                                                                                                                                                                                                                                                                                                                                                                                                                                                                                                                                                                                                                                                                                                                                                                                                                                                                                                                                                                                                                                                                                                                                                                                                                                                                                                                                                                                                                                                                                                                                                                                                                                                                                                                                                                     |                                                                                                                                                                                          |                                                                                                                                                                                                                                                                                                                                                                                                                                                                                                                                                                                                                                                                                                                                                                                                                                                                                                                                                                                                                                                                                                                                                                                                                                                                                                                                                                                                                                                                                                                                                                                                                                                                                                                                                                                                                                                                                                                                                                                                                                                                                                                                |                                                                                                                                                            |
| Notice of Intent   Acidizz Deepen Production (Start/Resume) Water Shut-Off   Subsequent Report Casing Repair New Construction Recomplete   Final Abandonment Notice Change Plans Plug and Abandon Recomplete   Convert to Injection Convert to Injection Plug Back Water Disposal   3. Describe Proposed or Completed Operation: Clearly size all pertinent details, including estimated starting date of any proposed work and approximate duration thereof. 17. The proposal is to deepen directionally or recomplete horizonally, give substrate locations and measured and two vertical deptils of all pertinent markers and zenes. 4. Attach the Bond under which the peritoned or provide the Bond No. on file with BLMBALR. Required subsequent for ports mark here and zenes. 4. Attach the Bond under which the peritone dravid dury after all requirements, including reclamation, have been completed and the operation start and anone work wills be peritoned or provide dury after all requirements, including reclamation, have been completed and the operation have been and peritoned and the operation have been and peritoned and the operation have been completed for any proposal to subsequent have been have                                                                                                                                                                                                                         |                                                                                                                                                                                                                                                                                                                                                                                                                                                                                                                                                                                                                                                                                        | APPROPRIATE BOX(ES) TO INE                                                                                                                                                                                                                                                                                                                                                                                                                                                                                                                                                                                                                                                                                                                                                                                                                                                               |                                                                                                                                                                                                                                                                                                                                                                                                                                                                                                                                                                                                                                                                                                                                                                                                                                                                                                                                                                                                                                                                                                                                                                                                                                                                                                                                                                                                                                                                                                                                                                                                                                                                                                                                                                                                                                                                                                                                                                                                                                                                                                                                                                                                                                                                                                                                                                                                                                                                                                                                                                                                                                                                                                                                                                                                                                                                                                                                                                                                                                                                                                                    |                                                                                                                                                                                          | EPORT, OR OT                                                                                                                                                                                                                                                                                                                                                                                                                                                                                                                                                                                                                                                                                                                                                                                                                                                                                                                                                                                                                                                                                                                                                                                                                                                                                                                                                                                                                                                                                                                                                                                                                                                                                                                                                                                                                                                                                                                                                                                                                                                                                                                   | HER DATA                                                                                                                                                   |
| Notice of Intent     Alter Casing     Alter Casing   | TYPE OF SUBMISSION                                                                                                                                                                                                                                                                                                                                                                                                                                                                                                                                                                                                                                                                     | · · · · · · · · · · · · · · · · · · ·                                                                                                                                                                                                                                                                                                                                                                                                                                                                                                                                                                                                                                                                                                                                                                                                                                                    | TYPE OF                                                                                                                                                                                                                                                                                                                                                                                                                                                                                                                                                                                                                                                                                                                                                                                                                                                                                                                                                                                                                                                                                                                                                                                                                                                                                                                                                                                                                                                                                                                                                                                                                                                                                                                                                                                                                                                                                                                                                                                                                                                                                                                                                                                                                                                                                                                                                                                                                                                                                                                                                                                                                                                                                                                                                                                                                                                                                                                                                                                                                                                                                                            | ACTION                                                                                                                                                                                   |                                                                                                                                                                                                                                                                                                                                                                                                                                                                                                                                                                                                                                                                                                                                                                                                                                                                                                                                                                                                                                                                                                                                                                                                                                                                                                                                                                                                                                                                                                                                                                                                                                                                                                                                                                                                                                                                                                                                                                                                                                                                                                                                |                                                                                                                                                            |
| Describe Proposed or Completed Operation: Clearly state all pertinent details, including estimated starting date of any proposed work and approximate duration thereof.     If the proposal is to decome directionally or recomplete horizontally, give subsurface locations and measured and true vertical depths of all pertinent markers and zones.     Attach the Boan completed of the involved operations. If the operation results in a multiple completion or recompletion structure were subsequent reports must be filed one estimate absences reports must be filed one testing has been completed. This Abandomment Notices must be filed only after all requirements, including reclamation, have been completed and the operator has defined once testing has been completed. (Malador) requestes -persoval to surface commingle oil and gas from the Stebbins 20 Fed. Com. No. (204H (API 30-015-44177.)) at a central tank battery on that well's well pad (Slot 4 Tank Battery), with the following wells:     Stebbins 20 Fed. Com 124H; 20-205-29E; SWSW API 30-015-44172.     In addition, Matador requests to surface commingle gas production from the four above named wells     JUL 1 3 2018     Jul 1 4: 20-20S-29E; NWSW; API 30-015-44172     Jun dottion, Matador requests to surface commingle gas production from the four above named wells     JUL 1 3 2018     JUL 1 4: 02-02S-29E; NWSW; API 30-015-44175     Jun addition, Matador requests to surface commingle gas production from the four above named wells     JUL 1 3 2018     JUL 1 3 2018     JUL 1 3 2018     JUL 1 4: 02-02S-29E; NWSW; API 30-015-44175     Jun addition, Matador requests to surface commingle gas production from the four above named wells     JUL 1 3 2018     JUL  | Subsequent Report                                                                                                                                                                                                                                                                                                                                                                                                                                                                                                                                                                                                                                                                      | □ Alter Casing □<br>□ Casing Repair □                                                                                                                                                                                                                                                                                                                                                                                                                                                                                                                                                                                                                                                                                                                                                                                                                                                    | Hydraulic Fracturing<br>New Construction                                                                                                                                                                                                                                                                                                                                                                                                                                                                                                                                                                                                                                                                                                                                                                                                                                                                                                                                                                                                                                                                                                                                                                                                                                                                                                                                                                                                                                                                                                                                                                                                                                                                                                                                                                                                                                                                                                                                                                                                                                                                                                                                                                                                                                                                                                                                                                                                                                                                                                                                                                                                                                                                                                                                                                                                                                                                                                                                                                                                                                                                           | Reclamation Recomplet                                                                                                                                                                    | e                                                                                                                                                                                                                                                                                                                                                                                                                                                                                                                                                                                                                                                                                                                                                                                                                                                                                                                                                                                                                                                                                                                                                                                                                                                                                                                                                                                                                                                                                                                                                                                                                                                                                                                                                                                                                                                                                                                                                                                                                                                                                                                              | <ul> <li>Well Integrity</li> <li>Other</li> </ul>                                                                                                          |
| In addition, Matador requests to surface commingle gas production from the four above named wells with the following wells at a central tank battery located on their well pad (Slot 3 Tank Battery):       JUL 1 3 2018         Stebbins 20 Fed. Com 133H; 20-20S-29E; NWSW; API 30-015-43201       DISTRICT II-ARTESIA O.C.D.         14. I hereby certify that the foregoing is true and correct.       Electronic Submission #421067 verified by the BLM Well Information System For MATADOR PRODUCTION COMPANY, sent to the Carlsbad Committed to AFINSS for processing by PRSCILLA PEREZ on 05/25/2018 (18PP1811SE)         Name (Printed/Typed)       BRIAN FANCHER         Signature       (Electronic Submission)         Date       05/22/2018         THIS SPACE FOR FEDERAL OR STATE OFFICE USE         Approved By       Title         Title       TUDE T         Date       05/22/2018         Complexitient to conduct operations thereon.         Office       Uffice         Matthe the applicant to conduct operations thereon.       Office         Office       Uffice         Office       Uffice         Matthe the applicant to conduct operations thereon.       Office         Office       Uffice                                                                                                                                                                                                                                                                                                                                                                                                                                                                                                                                                                                                                                                                                                                                                                                                                                                                                               | If the proposal is to deepen direction<br>Attach the Bond under which the w<br>following completion of the involve                                                                                                                                                                                                                                                                                                                                                                                                                                                                                                                                                                     | peration: Clearly state all pertinent details,<br>nally or recomplete horizontally, give subs<br>ork will be performed or provide the Bond<br>ed operations. If the operation results in a r                                                                                                                                                                                                                                                                                                                                                                                                                                                                                                                                                                                                                                                                                             | Plug Back<br>including estimated starting<br>urface locations and measu<br>No. on file with BLM/BIA<br>multiple completion or reco                                                                                                                                                                                                                                                                                                                                                                                                                                                                                                                                                                                                                                                                                                                                                                                                                                                                                                                                                                                                                                                                                                                                                                                                                                                                                                                                                                                                                                                                                                                                                                                                                                                                                                                                                                                                                                                                                                                                                                                                                                                                                                                                                                                                                                                                                                                                                                                                                                                                                                                                                                                                                                                                                                                                                                                                                                                                                                                                                                                 | g date of any prop<br>red and true vertic<br>Required subsec<br>mpletion in a new                                                                                                        | osed work and appro<br>al depths of all pertin<br>juent reports must be<br>interval, a Form 310                                                                                                                                                                                                                                                                                                                                                                                                                                                                                                                                                                                                                                                                                                                                                                                                                                                                                                                                                                                                                                                                                                                                                                                                                                                                                                                                                                                                                                                                                                                                                                                                                                                                                                                                                                                                                                                                                                                                                                                                                                | nent markers and zones.<br>c filed within 30 days<br>50-4 must be filed once                                                                               |
| with the following wells at a central tank battery located on their well pad (Slot 3 Tank Battery):<br>Stebbins 20 Fed. Com 133H; 20-20S-29E; NWSW; API 30-015-43201  INSTRICT II-ARTESIA O.C.D.  I. I hereby certify that the foregoing is true and correct.<br>Electronic Submission #421067 verified by the BLM Well Information System<br>For MATADOR PRODUCTION COMPANY, sent to the Carisbad<br>Committed to AFMSS for processing by PRSCILLA PEREZ on 05/25/2018 (18PP1811SE)<br>Name (Printed/Typed) BRIAN FANCHER  Title REGULATORY ANALYST  Signature (Electronic Submission) Date 05/22/2018  THIS SPACE FOR FEDERAL OR STATE OFFICE USE  Approved By APPROXIDENT of the subject lease in the subject lease Office CFG  Office CFG  the 18 U.S.C. Section 1001 and Title 43 U.S.C. Section 1212, make it a crime for any person knowingly and willfully to make to any department or agency of the United                                                                                                                                                                                                                                                                                                                                                                                                                                                                                                                                                                                                                                                                                                                                                                                                                                                                                                                                                                                                                                                                                                                                                                                                      | If the proposal is to deepen directio<br>Attach the Bond under which the w<br>following completion of the involvi-<br>testing has been completed. Final <i>A</i><br>determined that the site is ready for<br>Matador Production Co (Mat<br>Stebbins 20 Fed, Corn. No. 1                                                                                                                                                                                                                                                                                                                                                                                                                | peration: Clearly state all pertinent details,<br>nally or recomplete horizontally, give subsi-<br>ork will be performed or provide the Bond<br>ed operations. If the operation results in a r<br>Abandonment Notices must be filed only af<br>final inspection.<br>ador) requests approval to surface<br>204H (API 30-015-44177.) at a cen                                                                                                                                                                                                                                                                                                                                                                                                                                                                                                                                              | Plug Back<br>including estimated startin<br>urface locations and measu<br>No. on file with BLM/BIA<br>nultiple completion or reco<br>ter all requirements, includ                                                                                                                                                                                                                                                                                                                                                                                                                                                                                                                                                                                                                                                                                                                                                                                                                                                                                                                                                                                                                                                                                                                                                                                                                                                                                                                                                                                                                                                                                                                                                                                                                                                                                                                                                                                                                                                                                                                                                                                                                                                                                                                                                                                                                                                                                                                                                                                                                                                                                                                                                                                                                                                                                                                                                                                                                                                                                                                                                  | g datc of any prop<br>red and true vertic<br>Required subsec<br>mpletion in a new<br>ing reclamation, h                                                                                  | osed work and appro<br>al depths of all pertii<br>quent reports must be<br>interval, a Form 316<br>ave been completed                                                                                                                                                                                                                                                                                                                                                                                                                                                                                                                                                                                                                                                                                                                                                                                                                                                                                                                                                                                                                                                                                                                                                                                                                                                                                                                                                                                                                                                                                                                                                                                                                                                                                                                                                                                                                                                                                                                                                                                                          | nent markers and zones.<br>a filed within 30 days<br>50-4 must be filed once<br>and the operator has                                                       |
| Stebbins 20 Fed. Com 133H; 20-20S-29E; NWSW; API 30-015-43201       DiSTRICT II-ARTESIA O.C.D.         14. 1 hereby certify that the foregoing is true and correct.<br>Electronic Submission #421067 verified by the BLM Well Information System<br>For MATADOR PRODUCTION COMPANY, sent to the Carlsbad<br>Committed to AFMSS for processing by PRSCILLA PEREZ on 05/25/2018 (18PP1811SE)         Name (Printed/Typed)       BRIAN FANCHER         Signature       (Electronic Submission)         Date       05/22/2018         THIS SPACE FOR FEDERAL OR STATE OFFICE USE         Approved By       Title         Approved By       Title         Title       Title         Title       Title         Office       Office         Ut 18 U.S.C. Section 1001 and Title 43 U.S.C. Section 1212, make it a crime for any person knowingly and willfully to make to any department or agency of the United                                                                                                                                                                                                                                                                                                                                                                                                                                                                                                                                                                                                                                                                                                                                                                                                                                                                                                                                                                                                                                                                                                                                                                                                                 | If the proposal is to deepen direction<br>Attach the Bond under which the w<br>following completion of the involve<br>testing has been completed. Final <i>i</i><br>determined that the site is ready for<br>Matador Production Co (Mat<br>Stebbins 20 Fed. Com. No. 1<br>pad (Slot 4 Tank Battery), w<br>Stebbins 20 Fed. Com 124H<br>Stebbins 20 Fed. Com 134H                                                                                                                                                                                                                                                                                                                       | peration: Clearly state all pertinent details,<br>nally or recomplete horizontally, give subsi-<br>ork will be performed or provide the Bond<br>ed operations. If the operation results in a r<br>Abandonment Notices must be filed only af<br>final inspection.<br>ador) requests approval to surface<br>204H (API 30-015-44177,) at a cen<br>th the following wells:<br>; 20-20S-29E; SWSW API 30-015;<br>; 20-20S-29E; SWSW; API 30-015;                                                                                                                                                                                                                                                                                                                                                                                                                                              | Plug Back<br>including estimated starting<br>urface locations and measu<br>No. on file with BLM/BIA<br>nultiple completion or reco<br>ter all requirements, includ<br>commingle oil and ga<br>tral tank battery on that<br>-44185<br>-44175                                                                                                                                                                                                                                                                                                                                                                                                                                                                                                                                                                                                                                                                                                                                                                                                                                                                                                                                                                                                                                                                                                                                                                                                                                                                                                                                                                                                                                                                                                                                                                                                                                                                                                                                                                                                                                                                                                                                                                                                                                                                                                                                                                                                                                                                                                                                                                                                                                                                                                                                                                                                                                                                                                                                                                                                                                                                        | g datc of any prop<br>red and true vertic<br>Required subsec<br>mpletion in a new<br>ing reclamation, h                                                                                  | osed work and appro<br>al depths of all pertii<br>quent reports must be<br>interval, a Form 316<br>ave been completed                                                                                                                                                                                                                                                                                                                                                                                                                                                                                                                                                                                                                                                                                                                                                                                                                                                                                                                                                                                                                                                                                                                                                                                                                                                                                                                                                                                                                                                                                                                                                                                                                                                                                                                                                                                                                                                                                                                                                                                                          | nent markers and zones.<br>a filed within 30 days<br>50-4 must be filed once<br>and the operator has                                                       |
| Electronic Submission #421067 verified by the BLM Well Information System<br>For MATADOR PRODUCTION COMPANY, sent to the Carlsbad<br>Committed to AFMSS for processing by PRISCILLA PEREZ on 05/25/2018 (18PP1811SE)         Name (Printed/Typed)       BRIAN FANCHER       Title       REGULATORY ANALYST         Signature       (Electronic Submission)       Date       05/22/2018         THIS SPACE FOR FEDERAL OR STATE OFFICE USE         Mage of a superved, if any, are statched.         Approved By       It of this notice does not warrant or thigh that the applicant to conduct operations thereon.       Title       TIDEE /         Office       Office         Office         It is used to the applicant to conduct operations thereon.         Office         Office         It is used to a superved, if a crime for any person knowingly and willfully to make to any department or agency of the United                                                                                                                                                                                                                                                                                                                                                                                                                                                                                                                                                                                                                                                                                                                                                                                                                                                                                                                                                                                                                                                                                                                                                                                           | If the proposal is to deepen directio<br>Attach the Bond under which the w<br>following completion of the involvi<br>testing has been completed. Final A<br>determined that the site is ready for<br>Matador Production Co (Mat<br>Stebbins 20 Fed. Com. No. 1<br>pad (Slot 4 Tank Battery), wi<br>Stebbins 20 Fed. Com 124H<br>Stebbins 20 Fed. Com 134H<br>Stebbins 19 Fed. Com 124H<br>In addition, Matador request:                                                                                                                                                                                                                                                                | peration: Clearly state all pertinent details,<br>nally or recomplete horizontally, give subsi-<br>ork will be performed or provide the Bond<br>ed operations. If the operation results in a r<br>Abandonment Notices must be filed only af<br>final inspection.<br>ador) requests approval to surface<br>204H (API 30-015-44177,) at a cen<br>th the following wells:<br>; 20-20S-29E; SWSW API 30-015-<br>; 20-20S-29E; SWSW API 30-015-<br>; 19-20S-29E; SESE API 30-015-<br>; 19-20S-29E; SESE API 30-015-<br>s to surface commingle gas product                                                                                                                                                                                                                                                                                                                                     | Plug Back<br>including estimated starting<br>urface locations and measu<br>No. on file with BLM/BIA<br>nultiple completion or reco<br>ter all requirements, includ<br>commingle oil and ga<br>tral tank battery on the<br>44185<br>44175<br>44175<br>tion from the four abo                                                                                                                                                                                                                                                                                                                                                                                                                                                                                                                                                                                                                                                                                                                                                                                                                                                                                                                                                                                                                                                                                                                                                                                                                                                                                                                                                                                                                                                                                                                                                                                                                                                                                                                                                                                                                                                                                                                                                                                                                                                                                                                                                                                                                                                                                                                                                                                                                                                                                                                                                                                                                                                                                                                                                                                                                                        | g date of any prop<br>red and true vertic<br>. Required subsect<br>mpletion in a new<br>ing reclamation, h<br>as from the<br>at well's well<br>Accepted for<br>Accepted for              | osed work and appro-<br>al depths of all pertin-<br>juent reports must be<br>interval, a Form 310<br>ave been completed                                                                                                                                                                                                                                                                                                                                                                                                                                                                                                                                                                                                                                                                                                                                                                                                                                                                                                                                                                                                                                                                                                                                                                                                                                                                                                                                                                                                                                                                                                                                                                                                                                                                                                                                                                                                                                                                                                                                                                                                        | nent markers and zones.<br>filed within 30 days<br>50-4 must be filed once<br>and the operator has                                                         |
| Signature       (Electronic Submission)       Date       05/22/2018         THIS SPACE FOR FEDERAL OR STATE OFFICE USE         Approved By       Title       TIUDET         Date       05/22/2018         Approved By       Title       TIDET       Date       Office         Approved By       0.000       0.000       Title       TIDET       Date       Date       0.000         anditions of example, if any, are attached.)       Approval of this notice does not warrant or this tegal or equitable title to those rights in the subject lease in the subject lease in cold cold cold cold cold cold cold cold                                                                                                                                                                                                                                                                                                                                                                                                                                                                                                                                                                                                                                                                                                                                                                                                                                                                                                                                                                                                                                                                                                                                                                                                                                                                                                                                                                                                                                                                                                     | If the proposal is to deepen direction<br>Attach the Bond under which the w<br>following completion of the involve<br>testing has been completed. Final A<br>determined that the site is ready for<br>Matador Production Co (Mat<br>Stebbins 20 Fed. Com. No. 1<br>pad (Slot 4 Tank Battery), wi<br>Stebbins 20 Fed. Com 124H<br>Stebbins 20 Fed. Com 134H<br>Stebbins 19 Fed. Com 124H<br>In addition, Matador requests<br>with the following wells at a com                                                                                                                                                                                                                          | peration: Clearly state all pertinent details,<br>nally or recomplete horizontally, give subsi-<br>ork will be performed or provide the Bond<br>ed operations. If the operation results in a r<br>Abandonment Notices must be filed only af<br>final inspection.<br>ador) requests approval to surface<br>204H (API 30-015-44177,) at a cen<br>th the following wells:<br>; 20-20S-29E; SWSW API 30-015-<br>; 20-20S-29E; SWSW; API 30-015-<br>; 19-20S-29E; SESE API 30-015-<br>s to surface commingle gas produc<br>central tank battery located on their                                                                                                                                                                                                                                                                                                                              | Plug Back<br>including estimated startin,<br>urface locations and measu<br>no. on file with BLM/BIA<br>nultiple completion or reco<br>ter all requirements, includ<br>commingle oil and ga<br>tral tank battery on that<br>44185<br>44175<br>44175<br>44175<br>44175<br>44175<br>44175<br>44175<br>44175<br>44175<br>44175<br>44175<br>44175<br>44175<br>44175<br>44175<br>44175<br>44175<br>44175<br>44175<br>44175<br>44175<br>44175<br>44175<br>44175<br>44175<br>44175<br>44175<br>44175<br>44175<br>44175<br>44175<br>44175<br>44175<br>44175<br>44175<br>44175<br>44175<br>44175<br>44175<br>44175<br>44175<br>44175<br>44175<br>44175<br>44175<br>44175<br>44175<br>44175<br>44175<br>44175<br>44175<br>44175<br>44175<br>44175<br>44175<br>44175<br>44175<br>44175<br>44175<br>44175<br>44175<br>44175<br>44175<br>44175<br>44175<br>44175<br>44175<br>44175<br>44175<br>44175<br>44175<br>44175<br>44175<br>44175<br>44175<br>44175<br>44175<br>44175<br>44175<br>44175<br>44175<br>44175<br>44175<br>44175<br>44175<br>44175<br>44175<br>44175<br>44175<br>44175<br>44175<br>44175<br>44175<br>44175<br>44175<br>44175<br>44175<br>44175<br>44175<br>44175<br>44175<br>44175<br>44175<br>44175<br>44175<br>44175<br>44175<br>44175<br>44175<br>44175<br>44175<br>44175<br>44175<br>44175<br>44175<br>44175<br>44175<br>44175<br>44175<br>44175<br>44175<br>44175<br>44175<br>44175<br>44175<br>44175<br>44175<br>44175<br>44175<br>44175<br>44175<br>44175<br>44175<br>44175<br>44175<br>44175<br>44175<br>44175<br>44175<br>44175<br>44175<br>44175<br>44175<br>44175<br>44175<br>44175<br>44175<br>44175<br>44175<br>44175<br>44175<br>44175<br>44175<br>44175<br>44175<br>44175<br>44175<br>44175<br>44175<br>44175<br>44175<br>44175<br>44175<br>44175<br>44175<br>44175<br>44175<br>44175<br>44175<br>44175<br>44175<br>44175<br>44175<br>44175<br>44175<br>44175<br>44175<br>44175<br>44175<br>44175<br>44175<br>44175<br>44175<br>44175<br>44175<br>44175<br>44175<br>44175<br>44175<br>44175<br>44175<br>44175<br>44175<br>44175<br>44175<br>44175<br>44175<br>44175<br>44175<br>44175<br>44175<br>44175<br>44175<br>44175<br>44175<br>44175<br>44175<br>44175<br>44175<br>44175<br>44175<br>44175<br>44175<br>44175<br>44175<br>44175<br>44175<br>44175<br>44175<br>44175<br>44175<br>44175<br>44175<br>44175<br>44175<br>44175<br>44175<br>44175<br>44175<br>44175<br>44175<br>44175<br>44175<br>44175<br>44175<br>44175<br>44175<br>44175<br>44175<br>44175<br>44175<br>44175<br>44175<br>44175<br>44175<br>44175<br>44175<br>44175<br>44175<br>44175<br>44175<br>44175<br>44175<br>44175<br>44175<br>44175<br>44175<br>44175<br>44175<br>44175<br>44175<br>44175<br>44175<br>44175<br>44175<br>44175<br>44175<br>44175<br>44175<br>44175<br>44175<br>44175<br>44175<br>44175<br>44175<br>44175<br>44175<br>44175<br>44175<br>44175<br>44175<br>44175<br>44175<br>44175<br>44175<br>44175<br>44175<br>44175<br>44175<br>44175<br>44175<br>44175<br>44175<br>44175<br>44175<br>44175<br>44175<br>44175<br>44175<br>44175<br>44175<br>44175<br>44175<br>44175<br>44175<br>44175<br>44175<br>441 | g date of any prop<br>red and true vertic<br>. Required subsect<br>mpletion in a new<br>ing reclamation, h<br>as from the<br>at well's well<br>Accepted for<br>Accepted for              | osed work and apprediated of the second seco | nent markers and zones.<br>filed within 30 days<br>50-4 must be filed once<br>and the operator has<br><b>CD</b><br><b>RECEIVED</b><br>JL 1 3 2018          |
| THIS SPACE FOR FEDERAL OR STATE OFFICE USE         Approved By       Title TLOET       Date /9//         Approved By       Date       Date       Date       0//         Inditions of express 1, if any, are attached.)       Approval of this notice does not warrant or tify that the applicant holds legal or equitable title to those rights in the subject lease ich would entitle the applicant to conduct operations thereon.       Office       Office         It 18 U.S.C. Section 1001 and Title 43 U.S.C. Section 1212, make it a crime for any person knowingly and willfully to make to any department or agency of the United                                                                                                                                                                                                                                                                                                                                                                                                                                                                                                                                                                                                                                                                                                                                                                                                                                                                                                                                                                                                                                                                                                                                                                                                                                                                                                                                                                                                                                                                                | If the proposal is to deepen directio<br>Attach the Bond under which the w<br>following completion of the involvi<br>testing has been completed. Final <i>A</i><br>determined that the site is ready for<br>Matador Production Co (Mat<br>Stebbins 20 Fed. Com. No. 1<br>pad (Slot 4 Tank Battery), wi<br>Stebbins 20 Fed. Com 124H<br>Stebbins 20 Fed. Com 124H<br>Stebbins 19 Fed. Com 124H<br>In addition, Matador requests<br>with the following wells at a of<br>Stebbins 20 Fed. Com 133H                                                                                                                                                                                        | peration: Clearly state all pertinent details,<br>nally or recomplete horizontally, give subsi-<br>ork will be performed or provide the Bond<br>ed operations. If the operation results in a r<br>Abandonment Notices must be filed only af<br>final inspection.<br>ador) requests approval to surface<br>204H (API 30-015-44177,) at a cen<br>th the following wells:<br>; 20-20S-29E; SWSW; API 30-015;<br>; 20-20S-29E; SESE; API 30-015-4<br>; 20-20S-29E; SESE; API 30-015-4<br>s to surface commingle gas produc<br>central tank battery located on their<br>; 20-20S-29E; NWSW; API 30-015<br>strue and correct.<br>Electronic Submission #421067 v<br>For MATADOR PRODUCTI                                                                                                                                                                                                       | Plug Back<br>including estimated starting<br>urface locations and measu<br>No. on file with BLM/BIA<br>nultiple completion or reco<br>ter all requirements, includ<br>commingle oil and ga<br>tral tank battery on the<br>-44185<br>-44175<br>-44175<br>-44172<br>tion from the four abo<br>well pad (Slot 3 Tank<br>-43201<br>erified by the BLM Wel<br>ON QOMPANY, sent to                                                                                                                                                                                                                                                                                                                                                                                                                                                                                                                                                                                                                                                                                                                                                                                                                                                                                                                                                                                                                                                                                                                                                                                                                                                                                                                                                                                                                                                                                                                                                                                                                                                                                                                                                                                                                                                                                                                                                                                                                                                                                                                                                                                                                                                                                                                                                                                                                                                                                                                                                                                                                                                                                                                                       | g date of any prop<br>red and true vertic<br>. Required subsect<br>mpletion in a new<br>ing reclamation, h<br>as from the<br>at well's well<br>                                          | osed work and appre-<br>al depths of all pertin-<br>uent reports must be<br>interval, a Form 310<br>ave been completed<br>-1 3 -) 8<br>mecord - NIMO<br>s JL<br>DISTRICT                                                                                                                                                                                                                                                                                                                                                                                                                                                                                                                                                                                                                                                                                                                                                                                                                                                                                                                                                                                                                                                                                                                                                                                                                                                                                                                                                                                                                                                                                                                                                                                                                                                                                                                                                                                                                                                                                                                                                       | nent markers and zones.<br>filed within 30 days<br>50-4 must be filed once<br>and the operator has<br><b>CD</b><br><b>RECEIVED</b><br>JL 1 3 2018          |
| Approved By J. W. A. Schwarz                                                                                                                                                                                                                                                                                                                                                                                                                                                                                                                                                                                                                                                                                                                                                                                                                                                                                                                                                                                                                                                                                                                                                                                                                                                                                                                                                                                                                                                                                                                                                                                                                                                                                                                                                                                                                                                                                                                                                                                                                                                                                              | If the proposal is to deepen direction<br>Attach the Bond under which the w<br>following completion of the involvi<br>testing has been completed. Final <i>A</i><br>determined that the site is ready for<br>Matador Production Co (Mat<br>Stebbins 20 Fed. Com. No. 1<br>pad (Slot 4 Tank Battery), wi<br>Stebbins 20 Fed. Com 124H<br>Stebbins 20 Fed. Com 124H<br>Stebbins 19 Fed. Com 124H<br>In addition, Matador requests<br>with the following wells at a c<br>Stebbins 20 Fed. Com 133H<br>4. I hereby certify that the foregoing<br>Com                                                                                                                                       | peration: Clearly state all pertinent details,<br>nally or recomplete horizontally, give subsi-<br>ork will be performed or provide the Bond<br>ed operations. If the operation results in a r<br>Abandonment Notices must be filed only af<br>final inspection.<br>ador) requests approval to surface<br>204H (API 30-015-44177,) at a cen<br>th the following wells:<br>; 20-20S-29E; SWSW; API 30-015<br>; 20-20S-29E; SESE; API 30-015-<br>; 19-20S-29E; SESE; API 30-015-<br>s to surface commingle gas produc<br>central tank battery located on their<br>; 20-20S-29E; NWSW; API 30-015<br>is true and correct.<br>Electronic Submission #421067 v<br>For MATADOR PRODUCTIon<br>mmitted to AFMSS for processing by                                                                                                                                                                | Plug Back<br>including estimated starting<br>urface locations and measu<br>No. on file with BLM/BIA<br>nultiple completion or reco<br>ter all requirements, includ<br>commingle oil and ga<br>tral tank battery on that<br>-44185<br>-44175<br>-44175<br>-44172<br>tion from the four abo<br>well pad (Slot 3 Tank<br>-43201<br>erified by the BLM Well<br>ON COMPANY, sent to<br>y PRISCILLA PEREZ or                                                                                                                                                                                                                                                                                                                                                                                                                                                                                                                                                                                                                                                                                                                                                                                                                                                                                                                                                                                                                                                                                                                                                                                                                                                                                                                                                                                                                                                                                                                                                                                                                                                                                                                                                                                                                                                                                                                                                                                                                                                                                                                                                                                                                                                                                                                                                                                                                                                                                                                                                                                                                                                                                                             | g date of any prop<br>red and true vertic<br>. Required subset<br>mpletion in a new<br>ing reclamation, h<br>s from the<br>at well's well<br>Accepted for<br>Net named well<br>Battery): | osed work and apprediated of all pertinguent reports must be interval, a Form 316 ave been completed of a second - NIMO second - | nent markers and zones.<br>filed within 30 days<br>50-4 must be filed once<br>and the operator has<br><b>CD</b><br><b>RECEIVED</b><br>JL 1 3 2018          |
| unditions of a provide splice and here a statistic destination of this notice does not warrant or<br>tify that the applicant helds legal or equitable title to those rights in the subject lease<br>hich would entitle the applicant to conduct operations thereon.<br>the 18 U.S.C. Section 1001 and Title 43 U.S.C. Section 1212, make it a crime for any person knowingly and willfully to make to any department or agency of the United                                                                                                                                                                                                                                                                                                                                                                                                                                                                                                                                                                                                                                                                                                                                                                                                                                                                                                                                                                                                                                                                                                                                                                                                                                                                                                                                                                                                                                                                                                                                                                                                                                                                              | If the proposal is to deepen directio<br>Attach the Bond under which the w<br>following completion of the involvi-<br>testing has been completed. Final <i>A</i><br>determined that the site is ready for<br>Matador Production Co (Mat<br>Stebbins 20 Fed. Com. No. 1<br>pad (Slot 4 Tank Battery), wi<br>Stebbins 20 Fed. Com 124H<br>Stebbins 20 Fed. Com 124H<br>Stebbins 19 Fed. Com 124H<br>In addition, Matador request<br>with the following wells at a o<br>Stebbins 20 Fed. Com 133H<br>4. I hereby certify that the foregoing<br>Name ( <i>Printed/Typed</i> ) BRIAN F                                                                                                      | peration: Clearly state all pertinent details,<br>poration: Clearly state all pertinent details,<br>ork will be performed or provide the Bond<br>ed operations. If the operation results in a r<br>Abandonment Notices must be filed only af<br>final inspection.<br>ador) requests approval to surface<br>204H (API 30-015-44177,) at a cen<br>th the following wells:<br>; 20-20S-29E; SWSW API 30-015-<br>; 20-20S-29E; SWSW; API 30-015-<br>; 19-20S-29E; SESE API 30-015-<br>s to surface commingle gas produc<br>central tank battery located on their<br>; 20-20S-29E; NWSW; API 30-015<br>s true and correct.<br>Electronic Submission #421067 v<br>For MATADOR PRODUCTI<br>mmitted to AFMSS for processing by<br>ANCHER                                                                                                                                                         | Plug Back<br>including estimated starting<br>urface locations and measu<br>No. on file with BLM/BIA<br>nultiple completion or reco<br>ter all requirements, includ<br>commingle oil and ga<br>tral tank battery on the<br>-44185<br>-44175<br>-44175<br>-44175<br>-44172<br>                                                                                                                                                                                                                                                                                                                                                                                                                                                                                                                                                                                                                                                                                                                                                                                                                                                                                                                                                                                                                                                                                                                                                                                                                                                                                                                                                                                                                                                                                                                                                                                                                                                                                                                                                                                                                                                                                                                                                                                                                                                                                                                                                                                                                                                                                                                                                                                                                                                                                                                                                                                                                                                                                                                                                                                                                                       | g date of any prop<br>red and true vertic<br>. Required subsect<br>ing reclamation, h<br>as from the<br>at well's well<br>                                                               | osed work and apprediated of all pertinguent reports must be interval, a Form 316 ave been completed of a second - NIMO second - | nent markers and zones.<br>filed within 30 days<br>50-4 must be filed once<br>and the operator has<br><b>CD</b><br><b>RECEIVED</b><br>JL 1 3 2018          |
| tify that the applicant holds legal or equitable title to those rights in the subject lease<br>ich would entitle the applicant to conduct operations thereon.<br>It Is U.S.C. Section 1001 and Title 43 U.S.C. Section 1212, make it a crime for any person knowingly and willfully to make to any department or agency of the United                                                                                                                                                                                                                                                                                                                                                                                                                                                                                                                                                                                                                                                                                                                                                                                                                                                                                                                                                                                                                                                                                                                                                                                                                                                                                                                                                                                                                                                                                                                                                                                                                                                                                                                                                                                     | If the proposal is to deepen directio<br>Attach the Bond under which the w<br>following completion of the involvi-<br>testing has been completed. Final <i>A</i><br>determined that the site is ready for<br>Matador Production Co (Mat<br>Stebbins 20 Fed. Com. No. 1<br>pad (Slot 4 Tank Battery), wi<br>Stebbins 20 Fed. Com 124H<br>Stebbins 20 Fed. Com 124H<br>Stebbins 19 Fed. Com 124H<br>In addition, Matador request<br>with the following wells at a o<br>Stebbins 20 Fed. Com 133H<br>4. I hereby certify that the foregoing<br>Name ( <i>Printed/Typed</i> ) BRIAN F                                                                                                      | peration: Clearly state all pertinent details,<br>nally or recomplete horizontally, give subsi-<br>ork will be performed or provide the Bond<br>ed operations. If the operation results in a r<br>Abandonment Notices must be filed only af<br>final inspection.<br>ador) requests approval to surface<br>204H (API 30-015-44177,) at a cen<br>th the following wells:<br>; 20-20S-29E; SWSW API 30-015-<br>; 20-20S-29E; SWSW API 30-015-<br>; 19-20S-29E; SESE API 30-015-<br>; 19-20S-29E; SESE API 30-015-<br>; s to surface commingle gas produc<br>central tank battery located on their<br>; 20-20S-29E; NWSW; API 30-015<br>is true and correct.<br>Electronic Submission #421067 v<br>For MATADOR PRODUCTI<br>mmitted to AFMSS for processing by<br>ANCHER                                                                                                                      | Plug Back<br>including estimated starting<br>urface locations and measu<br>No. on file with BLM/BIA<br>nultiple completion or reco<br>ter all requirements, includ<br>commingle oil and ga<br>tral tank battery on that<br>-44185<br>-44175<br>-44175<br>-44175<br>-44175<br>-44175<br>-44175<br>-44175<br>-44175<br>-44175<br>-44175<br>-44175<br>-44175<br>-44175<br>-44185<br>-44185<br>-44185<br>-44185<br>-44185<br>-44185<br>-44185<br>-44185<br>-44185<br>-44185<br>-44185<br>-44185<br>-44185<br>-44185<br>-44185<br>-44185<br>-44185<br>-44185<br>-44185<br>-44185<br>-44185<br>-44185<br>-44185<br>-44185<br>-44185<br>-44185<br>-44185<br>-44185<br>-44185<br>-44185<br>-44185<br>-44185<br>-44185<br>-44185<br>-44185<br>-44185<br>-44185<br>-44185<br>-44185<br>-44185<br>-44185<br>-44185<br>-44185<br>-44185<br>-44185<br>-44185<br>-44185<br>-44185<br>-44185<br>-44185<br>-44185<br>-44185<br>-44185<br>-44185<br>-44185<br>-44185<br>-44185<br>-44185<br>-44185<br>-44185<br>-44185<br>-44185<br>-44185<br>-44185<br>-44185<br>-44185<br>-44185<br>-44185<br>-44185<br>-44185<br>-44185<br>-44185<br>-44185<br>-44185<br>-44185<br>-44185<br>-44185<br>-44185<br>-44185<br>-44185<br>-44185<br>-44185<br>-44185<br>-44185<br>-44185<br>-44185<br>-44185<br>-44185<br>-44185<br>-44185<br>-44185<br>-44185<br>-44185<br>-44185<br>-44185<br>-44185<br>-44185<br>-44185<br>-44185<br>-44185<br>-44185<br>-44185<br>-44185<br>-44185<br>-44185<br>-44185<br>-44185<br>-44185<br>-44185<br>-44185<br>-44185<br>-44185<br>-44185<br>-44185<br>-44185<br>-44185<br>-44185<br>-44185<br>-44185<br>-44185<br>-44185<br>-44185<br>-44185<br>-44185<br>-44185<br>-44185<br>-44185<br>-44185<br>-44185<br>-44185<br>-44185<br>-44185<br>-44185<br>-44185<br>-44185<br>-44185<br>-44185<br>-44185<br>-44185<br>-44185<br>-44185<br>-44185<br>-44185<br>-44185<br>-44185<br>-44185<br>-44185<br>-44185<br>-44185<br>-44185<br>-44185<br>-44185<br>-44185<br>-44185<br>-44185<br>-44185<br>-44185<br>-44185<br>-44185<br>-44185<br>-44185<br>-44185<br>-44185<br>-44185<br>-44185<br>-44185<br>-44185<br>-44185<br>-44185<br>-44185<br>-44185<br>-44185<br>-44185<br>-44185<br>-44185<br>-44185<br>-44185<br>-44185<br>-44185<br>-44185<br>-44185<br>-44185<br>-44185<br>-44185<br>-44185<br>-44185<br>-44185<br>-44185<br>-44185<br>-44185<br>-44185<br>-44185<br>-44185<br>-44185<br>-44185<br>-44185<br>-44185<br>-44185<br>-44185<br>-44185<br>-44185<br>-44185<br>-44185<br>-44185<br>-44185<br>-44185<br>-44185<br>-44185<br>-44185<br>-44185<br>-44185<br>-44185<br>-44185<br>-44185<br>-44185<br>-44185<br>-44185<br>-44185<br>-44185<br>-44185<br>-44185<br>-44185<br>-44185<br>-44185<br>-44185<br>-44185<br>-44185<br>-44185<br>-44185<br>-44185<br>-44185<br>-44185<br>-44185<br>-44185<br>-44185<br>-44185<br>-44185<br>-44185<br>-44185<br>-44185<br>-44185<br>-44185<br>-44185<br>-44185<br>-44185<br>-44185<br>-44185<br>-44185<br>-44185<br>-44185<br>-44                                                                                                                                     | g date of any prop<br>red and true vertic<br>. Required subset<br>mpletion in a new<br>ing reclamation, h<br>s from the<br>at well's well<br>                                            | osed work and appre-<br>al depths of all pertin-<br>quent reports must be<br>interval, a Form 31<br>ave been completed<br>                                                                                                                                                                                                                                                                                                                                                                                                                                                                                                                                                                                                                                                                                                                                                                                                                                                                                                                                                                                                                                                                                                                                                                                                                                                                                                                                                                                                                                                                                                                                                                                                                                                                                                                                                                                                                                                                                                                                                                                                     | nent markers and zones.<br>filed within 30 days<br>50-4 must be filed once<br>and the operator has<br><b>CD</b><br><b>RECEIVED</b><br>JL 1 3 2018          |
| le 18 U.S.C. Section 1001 and Title 43 U.S.C. Section 1212, make it a crime for any person knowingly and willfully to make to any department or agency of the United states any false, fictitious or fraudulent statements or representations as to any matter within its jurisdiction.                                                                                                                                                                                                                                                                                                                                                                                                                                                                                                                                                                                                                                                                                                                                                                                                                                                                                                                                                                                                                                                                                                                                                                                                                                                                                                                                                                                                                                                                                                                                                                                                                                                                                                                                                                                                                                   | If the proposal is to deepen direction<br>Attach the Bond under which the w<br>following completion of the involvi-<br>testing has been completed. Final <i>A</i><br>determined that the site is ready for<br>Matador Production Co (Mat<br>Stebbins 20 Fed. Com. No. 1<br>pad (Slot 4 Tank Battery), wi<br>Stebbins 20 Fed. Com 124H<br>Stebbins 20 Fed. Com 124H<br>Stebbins 19 Fed. Com 124H<br>In addition, Matador requests<br>with the following wells at a c<br>Stebbins 20 Fed. Com 133H<br>(4. I hereby certify that the foregoing<br>Name ( <i>Printed/Typed</i> ) BRIAN F<br>Signature (Electronic                                                                          | peration: Clearly state all pertinent details,<br>nally or recomplete horizontally, give subsi-<br>ork will be performed or provide the Bond<br>ed operations. If the operation results in a r<br>Abandonment Notices must be filed only af<br>final inspection.<br>ador) requests approval to surface<br>204H (API 30-015-44177,) at a cen<br>th the following wells:<br>; 20-20S-29E; SWSW API 30-015-<br>; 20-20S-29E; SWSW API 30-015-<br>; 19-20S-29E; SESE API 30-015-<br>; 19-20S-29E; SESE API 30-015-<br>; s to surface commingle gas produc<br>central tank battery located on their<br>; 20-20S-29E; NWSW; API 30-015<br>is true and correct.<br>Electronic Submission #421067 v<br>For MATADOR PRODUCTI<br>mmitted to AFMSS for processing by<br>ANCHER                                                                                                                      | Plug Back<br>including estimated starting<br>urface locations and measu<br>No. on file with BLM/BIA<br>nultiple completion or reco<br>ter all requirements, includ<br>commingle oil and ga<br>tral tank battery on that<br>-44185<br>-44175<br>-44175<br>-44175<br>-44175<br>-44175<br>-44175<br>-44175<br>-44175<br>-44175<br>-44175<br>-44175<br>-44175<br>-44175<br>-44175<br>-44175<br>-44175<br>-44175<br>-44185<br>-44185<br>-44185<br>-44185<br>-44185<br>-44185<br>-44185<br>-44185<br>-44185<br>-44185<br>-44185<br>-44185<br>-44185<br>-44185<br>-44185<br>-44185<br>-44185<br>-44185<br>-44185<br>-44185<br>-44185<br>-44185<br>-44185<br>-44185<br>-44185<br>-44185<br>-44185<br>-44185<br>-44185<br>-44185<br>-44185<br>-44185<br>-44185<br>-44185<br>-44185<br>-44185<br>-44185<br>-44185<br>-44185<br>-44185<br>-44185<br>-44185<br>-44185<br>-44185<br>-44185<br>-44185<br>-44185<br>-44185<br>-44185<br>-44185<br>-44185<br>-44185<br>-44185<br>-44185<br>-44185<br>-44185<br>-44185<br>-44185<br>-44185<br>-44185<br>-44185<br>-44185<br>-44185<br>-44185<br>-44185<br>-44185<br>-44185<br>-44185<br>-44185<br>-44185<br>-44185<br>-44185<br>-44185<br>-44185<br>-44185<br>-44185<br>-44185<br>-44185<br>-44185<br>-44185<br>-44185<br>-44185<br>-44185<br>-44185<br>-44185<br>-44185<br>-44185<br>-44185<br>-44185<br>-44185<br>-44185<br>-44185<br>-44185<br>-44185<br>-44185<br>-44185<br>-44185<br>-44185<br>-44185<br>-44185<br>-44185<br>-44185<br>-44185<br>-44185<br>-44185<br>-44185<br>-44185<br>-44185<br>-44185<br>-44185<br>-44185<br>-44185<br>-44185<br>-44185<br>-44185<br>-44185<br>-44185<br>-44185<br>-44185<br>-44185<br>-44185<br>-44185<br>-44185<br>-44185<br>-44185<br>-44185<br>-44185<br>-44185<br>-44185<br>-44185<br>-44185<br>-44185<br>-44185<br>-44185<br>-44185<br>-44185<br>-44185<br>-44185<br>-44185<br>-44185<br>-44185<br>-44185<br>-44185<br>-44185<br>-44185<br>-44185<br>-44185<br>-44185<br>-44185<br>                                                                                                                                                                                                                                                                                                                                                                                                                                                                                                                                                                                                                                                                                                                                                                                                                                                                                                                                                                                                                                                                                                                                                  | g date of any prop<br>red and true vertic<br>. Required subset<br>mpletion in a new<br>ing reclamation, h<br>s from the<br>at well's well<br>                                            | osed work and appre-<br>al depths of all pertin-<br>quent reports must be<br>interval, a Form 31<br>ave been completed<br>                                                                                                                                                                                                                                                                                                                                                                                                                                                                                                                                                                                                                                                                                                                                                                                                                                                                                                                                                                                                                                                                                                                                                                                                                                                                                                                                                                                                                                                                                                                                                                                                                                                                                                                                                                                                                                                                                                                                                                                                     | nent markers and zones.<br>filed within 30 days<br>50-4 must be filed once<br>and the operator has<br>CD<br>RECEIVED<br>JL 1 3 2018<br>F II-ARTESIA O.C.D. |
|                                                                                                                                                                                                                                                                                                                                                                                                                                                                                                                                                                                                                                                                                                                                                                                                                                                                                                                                                                                                                                                                                                                                                                                                                                                                                                                                                                                                                                                                                                                                                                                                                                                                                                                                                                                                                                                                                                                                                                                                                                                                                                                           | If the proposal is to deepen direction<br>Attach the Bond under which the w<br>following completion of the involv-<br>testing has been completed. Final <i>A</i><br>determined that the site is ready for<br>Matador Production Co (Mat<br>Stebbins 20 Fed. Com. No. 1<br>pad (Slot 4 Tank Battery), wi<br>Stebbins 20 Fed. Com 124H<br>Stebbins 20 Fed. Com 124H<br>In addition, Matador requests<br>with the following wells at a c<br>Stebbins 20 Fed. Com 133H<br>14. I hereby certify that the foregoing<br>Co<br>Name (Printed/Typed) BRIAN F<br>Signature (Electronic<br>Approved By<br>Denditions of approxi), if any, are attact<br>rtify that the applicant holds legal or e | peration: Clearly state all pertinent details,<br>poration: Clearly state all pertinent details,<br>sork will be performed or provide the Bond<br>ed operations. If the operation results in a r<br>Abandonment Notices must be filed only af<br>final inspection.<br>ador) requests approval to surface<br>204H (API 30-015-44177,) at a cen<br>th the following wells:<br>; 20-20S-29E; SWSW API 30-015;<br>; 20-20S-29E; SWSW; API 30-015;<br>; 19-20S-29E; SESE API 30-015-4<br>s to surface commingle gas produc<br>central tank battery located on their<br>; 20-20S-29E; NWSW; API 30-015<br>s to surface commingle gas produc<br>central tank battery located on their<br>; 20-20S-29E; NWSW; API 30-015<br>is true and correct.<br>Electronic Submission #421067 v<br>For MATADOR PRODUCTI<br>mmitted to AFMSS for processing by<br>ANCHER<br>Submission)<br>THIS SPACE FOR FED | Plug Back<br>including estimated starting<br>urface locations and measu<br>No. on file with BLM/BIA<br>nultiple completion or reco<br>ter all requirements, includ<br>commingle oil and ga<br>tral tank battery on that<br>44185<br>44175<br>44175<br>44172<br>tion from the four abo<br>well pad (Slot 3 Tank<br>-43201<br>erified by the BLM Well<br>ON COMPANY, sent to<br>y PRISCILLA PEREZ or<br>Title REGUL<br>Date 05/22/20<br>ERAL OR STATE O<br>Title TLG                                                                                                                                                                                                                                                                                                                                                                                                                                                                                                                                                                                                                                                                                                                                                                                                                                                                                                                                                                                                                                                                                                                                                                                                                                                                                                                                                                                                                                                                                                                                                                                                                                                                                                                                                                                                                                                                                                                                                                                                                                                                                                                                                                                                                                                                                                                                                                                                                                                                                                                                                                                                                                                 | g date of any prop<br>red and true vertic<br>. Required subset<br>mpletion in a new<br>ing reclamation, h<br>s from the<br>at well's well<br>                                            | osed work and appre-<br>al depths of all pertin-<br>quent reports must be<br>interval, a Form 31<br>ave been completed<br>                                                                                                                                                                                                                                                                                                                                                                                                                                                                                                                                                                                                                                                                                                                                                                                                                                                                                                                                                                                                                                                                                                                                                                                                                                                                                                                                                                                                                                                                                                                                                                                                                                                                                                                                                                                                                                                                                                                                                                                                     | nent markers and zones.<br>filed within 30 days<br>50-4 must be filed once<br>and the operator has<br>CD<br>RECEIVED<br>JL 1 3 2018<br>F II-ARTESIA O.C.D. |