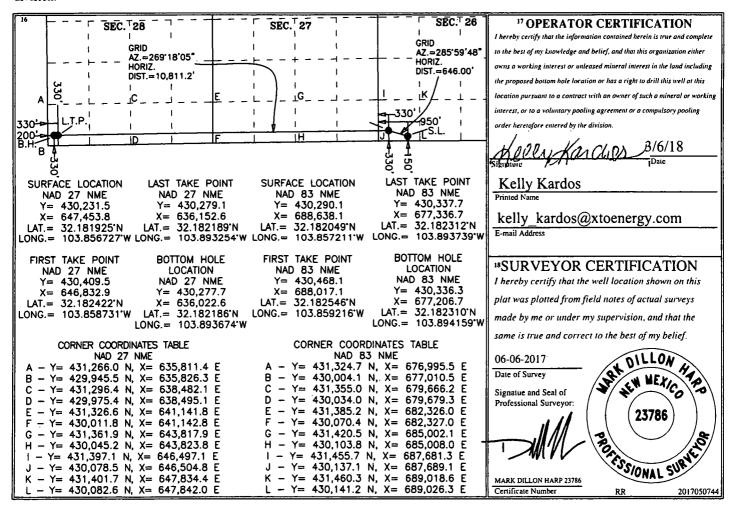

## WELL LOCATION AND ACREAGE DEDICATION PLAT

| <sup>1</sup> API Number 30-015-43639 | <sup>2</sup> Pool Code<br>98220 | Purple Sage; Wolfcamp            |  |
|--------------------------------------|---------------------------------|----------------------------------|--|
| 306402                               | <sup>5</sup> Prop<br>POKER      | <sup>6</sup> Well Number<br>486H |  |
| <sup>7</sup> OGRID No.<br>260737     | 8 Oper<br>BOP                   | <sup>9</sup> Elevation<br>3339'  |  |

## 10 Surface Location

| UL or lot no. | Section | Township | Range | Lot ldn | Feet from the | North/South line | Feet from the | East/West line | County |
|---------------|---------|----------|-------|---------|---------------|------------------|---------------|----------------|--------|
| M             | 26      | 24 S     | 30 E  |         | 150           | SOUTH            | 950           | WEST           | EDDY   |

## "Bottom Hole Location If Different From Surface

| UL or lot no.                                                            | Section       | Township | Range | Lot Idn | Feet from the | North/South line | Feet from the | East/West line | County |
|--------------------------------------------------------------------------|---------------|----------|-------|---------|---------------|------------------|---------------|----------------|--------|
| М                                                                        | 28            | 24 S     | 30 E  |         | 330           | SOUTH            | 200           | WEST           | EDDY   |
| 12 Dedicated Acres 13 Joint or Infill 14 Consolidation Code 15 Order No. |               |          |       |         |               |                  |               |                |        |
| 720                                                                      | NSP - PENDING |          |       |         |               |                  |               |                |        |

No allowable will be assigned to this completion until all interests have been consolidated or a non-standard unit has been approved by the division.