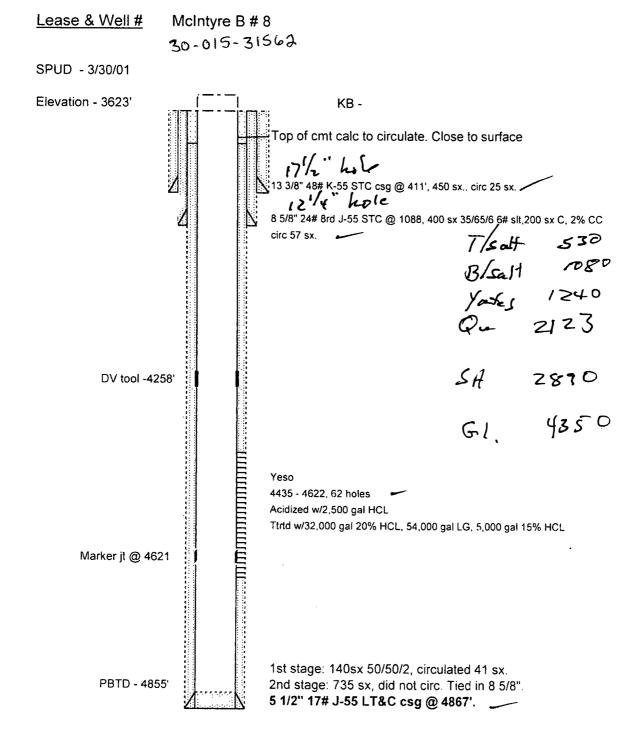

|                                             |                                       |                      |                                                            | willfully to ma             | ake to any department or | agency of the United |    |  |

### **COG Operating LLC**



32.8155785 -103.999527

## COG Operating LLC

#### Lease & Well # McIntyre B # 8

SPUD - 3/30/01



#### BUREAU OF LAND MANAGEMENT Carlsbad Field Office 620 East Greene Street Carlsbad, New Mexico 88220 575-234-5972

#### Permanent Abandonment of Federal Wells Conditions of Approval (LPC Habitat)

Failure to comply with the following Conditions of Approval may result in a Notice of Incidents of Noncompliance (INC) in accordance with 43 CFR 3163.1.

1. Plugging operations shall commence within <u>ninety (90)</u> days from the approval date of this Notice of Intent to Abandon.

If you are unable to plug the well by the 90<sup>th</sup> day provide this office, prior to the 90<sup>th</sup> day, with the reason for not meeting the deadline and a date when we can expect the well to be plugged.