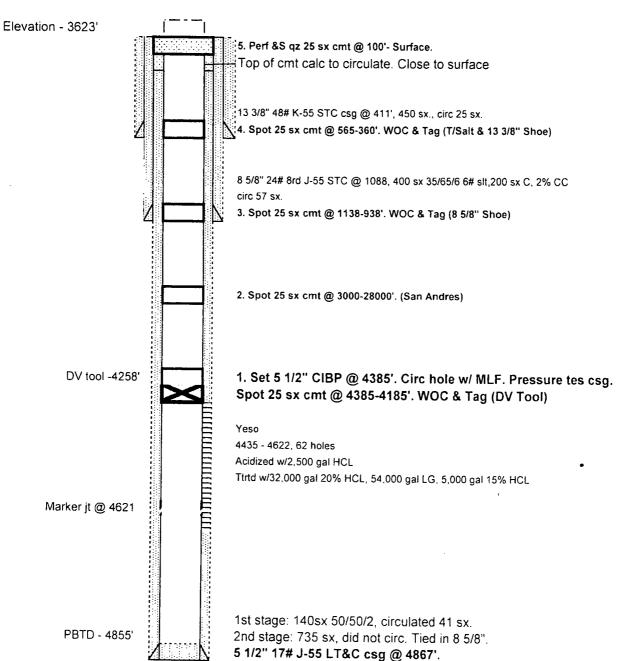

| SUNDRY                                                                                                                                                                                                                                                                                                                                                                                                                                                                                                                                                                                                                                                                                                                                                                                                                                                                                                                                                                                                                                                                                                                                                                                                                                                                                                                                                                                                                                                                                                                                                                                                                                                                                                                                                                                                                                                                                                                                                                                                                                                                                                                         | 6. If Indian, Allottee or Tribe Name        |                                       |                      |                                                            |                             |                          |                      |    |  |
|--------------------------------------------------------------------------------------------------------------------------------------------------------------------------------------------------------------------------------------------------------------------------------------------------------------------------------------------------------------------------------------------------------------------------------------------------------------------------------------------------------------------------------------------------------------------------------------------------------------------------------------------------------------------------------------------------------------------------------------------------------------------------------------------------------------------------------------------------------------------------------------------------------------------------------------------------------------------------------------------------------------------------------------------------------------------------------------------------------------------------------------------------------------------------------------------------------------------------------------------------------------------------------------------------------------------------------------------------------------------------------------------------------------------------------------------------------------------------------------------------------------------------------------------------------------------------------------------------------------------------------------------------------------------------------------------------------------------------------------------------------------------------------------------------------------------------------------------------------------------------------------------------------------------------------------------------------------------------------------------------------------------------------------------------------------------------------------------------------------------------------|---------------------------------------------|---------------------------------------|----------------------|------------------------------------------------------------|-----------------------------|--------------------------|----------------------|----|--|
| Do not use thi<br>abandoned wel                                                                                                                                                                                                                                                                                                                                                                                                                                                                                                                                                                                                                                                                                                                                                                                                                                                                                                                                                                                                                                                                                                                                                                                                                                                                                                                                                                                                                                                                                                                                                                                                                                                                                                                                                                                                                                                                                                                                                                                                                                                                                                |                                             |                                       |                      |                                                            |                             |                          |                      |    |  |
| SUBMIT IN 1                                                                                                                                                                                                                                                                                                                                                                                                                                                                                                                                                                                                                                                                                                                                                                                                                                                                                                                                                                                                                                                                                                                                                                                                                                                                                                                                                                                                                                                                                                                                                                                                                                                                                                                                                                                                                                                                                                                                                                                                                                                                                                                    | 7. If Unit or CA/Agreement, Name and/or No. |                                       |                      |                                                            |                             |                          |                      |    |  |
| Type of Well     ☐ Gas Well ☐ Oth                                                                                                                                                                                                                                                                                                                                                                                                                                                                                                                                                                                                                                                                                                                                                                                                                                                                                                                                                                                                                                                                                                                                                                                                                                                                                                                                                                                                                                                                                                                                                                                                                                                                                                                                                                                                                                                                                                                                                                                                                                                                                              | 8. Well Name and No.<br>MCINTYRE B 8        |                                       |                      |                                                            |                             |                          |                      |    |  |
| Name of Operator     COG OPERATING LLC                                                                                                                                                                                                                                                                                                                                                                                                                                                                                                                                                                                                                                                                                                                                                                                                                                                                                                                                                                                                                                                                                                                                                                                                                                                                                                                                                                                                                                                                                                                                                                                                                                                                                                                                                                                                                                                                                                                                                                                                                                                                                         |                                             | 9. API Well No.<br>30-015-31562-00-S1 |                      |                                                            |                             |                          |                      |    |  |
| 3a. Address<br>600 W ILLINOIS AVENUE<br>MIDLAND, TX 79701                                                                                                                                                                                                                                                                                                                                                                                                                                                                                                                                                                                                                                                                                                                                                                                                                                                                                                                                                                                                                                                                                                                                                                                                                                                                                                                                                                                                                                                                                                                                                                                                                                                                                                                                                                                                                                                                                                                                                                                                                                                                      | (include area code)<br>0-7161               |                                       |                      | 10. Field and Pool or Exploratory Area LOCO HILLS-QU-GB-SA |                             |                          |                      |    |  |
| 4. Location of Well (Footage, Sec., T.                                                                                                                                                                                                                                                                                                                                                                                                                                                                                                                                                                                                                                                                                                                                                                                                                                                                                                                                                                                                                                                                                                                                                                                                                                                                                                                                                                                                                                                                                                                                                                                                                                                                                                                                                                                                                                                                                                                                                                                                                                                                                         |                                             |                                       |                      | 11. County or Parish, S                                    | tate                        |                          |                      |    |  |
| Sec 20 T17S R30E SWSW 99                                                                                                                                                                                                                                                                                                                                                                                                                                                                                                                                                                                                                                                                                                                                                                                                                                                                                                                                                                                                                                                                                                                                                                                                                                                                                                                                                                                                                                                                                                                                                                                                                                                                                                                                                                                                                                                                                                                                                                                                                                                                                                       |                                             | EDDY COUNTY, NM                       |                      |                                                            |                             |                          |                      |    |  |
| 12. CHECK THE AF                                                                                                                                                                                                                                                                                                                                                                                                                                                                                                                                                                                                                                                                                                                                                                                                                                                                                                                                                                                                                                                                                                                                                                                                                                                                                                                                                                                                                                                                                                                                                                                                                                                                                                                                                                                                                                                                                                                                                                                                                                                                                                               | PROPRIATE BOX(ES) T                         | O INDICAT                             | E NAT                | JRE OF                                                     | NOTICE,                     | REPORT, OR OTH           | ER DATA              |    |  |
| TYPE OF SUBMISSION                                                                                                                                                                                                                                                                                                                                                                                                                                                                                                                                                                                                                                                                                                                                                                                                                                                                                                                                                                                                                                                                                                                                                                                                                                                                                                                                                                                                                                                                                                                                                                                                                                                                                                                                                                                                                                                                                                                                                                                                                                                                                                             | TYPE OF SUBMISSION TYPE OF ACTION           |                                       |                      |                                                            |                             |                          |                      |    |  |
| Notice of Intent     ■     Notice of Intent     Notice of Inten          | ☐ Acidize                                   | □ Deepen                              |                      |                                                            | ☐ Production (Start/Resume) |                          | ☐ Water Shut-Of      | ff |  |
| _                                                                                                                                                                                                                                                                                                                                                                                                                                                                                                                                                                                                                                                                                                                                                                                                                                                                                                                                                                                                                                                                                                                                                                                                                                                                                                                                                                                                                                                                                                                                                                                                                                                                                                                                                                                                                                                                                                                                                                                                                                                                                                                              | ☐ Alter Casing                              | ☐ Hydraulic Fracturing                |                      | turing                                                     | ☐ Reclama                   | ation                    | ■ Well Integrity     |    |  |
| ☐ Subsequent Report                                                                                                                                                                                                                                                                                                                                                                                                                                                                                                                                                                                                                                                                                                                                                                                                                                                                                                                                                                                                                                                                                                                                                                                                                                                                                                                                                                                                                                                                                                                                                                                                                                                                                                                                                                                                                                                                                                                                                                                                                                                                                                            | □ Casing Repair                             | □ New                                 | Construc             | tion                                                       | ☐ Recomp                    | lete                     | Other                |    |  |
| ☐ Final Abandonment Notice                                                                                                                                                                                                                                                                                                                                                                                                                                                                                                                                                                                                                                                                                                                                                                                                                                                                                                                                                                                                                                                                                                                                                                                                                                                                                                                                                                                                                                                                                                                                                                                                                                                                                                                                                                                                                                                                                                                                                                                                                                                                                                     | ☐ Change Plans                              |                                       | and Aban             | don                                                        |                             | arily Abandon            |                      |    |  |
|                                                                                                                                                                                                                                                                                                                                                                                                                                                                                                                                                                                                                                                                                                                                                                                                                                                                                                                                                                                                                                                                                                                                                                                                                                                                                                                                                                                                                                                                                                                                                                                                                                                                                                                                                                                                                                                                                                                                                                                                                                                                                                                                | ☐ Convert to Injection                      | ☐ Plug                                | Back                 |                                                            | ☐ Water D                   | Disposal                 |                      |    |  |
| following completion of the involved operations. If the operation results in a multiple completion or recompletion in a new interval, a Form 3160-4 must be filed once testing has been completed. Final Abandonment Notices must be filed only after all requirements, including reclamation, have been complete Decrator has determined that the site is ready for final inspection.  1. Set 5 1/2" CIBP @ 4385'. Circulate hole w/ MLF. Pressure test csg. Spot 25 sx cmt @ 4385-4185'. WOC & Tag (DV Tool) 2. Spot 25 sx cmt @ 3000-2800'. (San Andres) 3. Spot 25 sx cmt @ 1138-938'. WOC & Tag. (8 5/8" Shoe) 4. Spot 25 sx cmt @ 1138-938'. WOC & Tag (T/Salt & 13 3/8" Shoe) 5. Perf & Sqz 25 sx cmt @ 100'-Surface. 6. Cut off well head, verify cmt to surface, weld on Below Ground Dry Hole Marker.                                                                                                                                                                                                                                                                                                                                                                                                                                                                                                                                                                                                                                                                                                                                                                                                                                                                                                                                                                                                                                                                                                                                                                                                                                                                                                                |                                             |                                       |                      |                                                            |                             |                          |                      |    |  |
| SEE ATTACHED FOR                                                                                                                                                                                                                                                                                                                                                                                                                                                                                                                                                                                                                                                                                                                                                                                                                                                                                                                                                                                                                                                                                                                                                                                                                                                                                                                                                                                                                                                                                                                                                                                                                                                                                                                                                                                                                                                                                                                                                                                                                                                                                                               |                                             |                                       |                      |                                                            |                             |                          |                      |    |  |
|                                                                                                                                                                                                                                                                                                                                                                                                                                                                                                                                                                                                                                                                                                                                                                                                                                                                                                                                                                                                                                                                                                                                                                                                                                                                                                                                                                                                                                                                                                                                                                                                                                                                                                                                                                                                                                                                                                                                                                                                                                                                                                                                |                                             | DITIONS OF APPROVAL                   |                      |                                                            |                             |                          |                      |    |  |
|                                                                                                                                                                                                                                                                                                                                                                                                                                                                                                                                                                                                                                                                                                                                                                                                                                                                                                                                                                                                                                                                                                                                                                                                                                                                                                                                                                                                                                                                                                                                                                                                                                                                                                                                                                                                                                                                                                                                                                                                                                                                                                                                | Electronic Submission #42                   | ERATING LL                            | C, sent to<br>AH MCK | o the Ca                                                   | risbad                      |                          |                      |    |  |
| Hante(17thtem1yped) ABIGAIL I                                                                                                                                                                                                                                                                                                                                                                                                                                                                                                                                                                                                                                                                                                                                                                                                                                                                                                                                                                                                                                                                                                                                                                                                                                                                                                                                                                                                                                                                                                                                                                                                                                                                                                                                                                                                                                                                                                                                                                                                                                                                                                  | MONTGOWERT                                  |                                       | THE P                | GENT                                                       |                             |                          | <del></del>          |    |  |
| Signature (Electronic S                                                                                                                                                                                                                                                                                                                                                                                                                                                                                                                                                                                                                                                                                                                                                                                                                                                                                                                                                                                                                                                                                                                                                                                                                                                                                                                                                                                                                                                                                                                                                                                                                                                                                                                                                                                                                                                                                                                                                                                                                                                                                                        | ubmission)                                  |                                       | Date (               | 06/21/20                                                   | 118                         |                          |                      |    |  |
|                                                                                                                                                                                                                                                                                                                                                                                                                                                                                                                                                                                                                                                                                                                                                                                                                                                                                                                                                                                                                                                                                                                                                                                                                                                                                                                                                                                                                                                                                                                                                                                                                                                                                                                                                                                                                                                                                                                                                                                                                                                                                                                                | THIS SPACE FOR                              | R FEDERA                              | L OR S               | TATE (                                                     | OFFICE U                    | SE                       |                      |    |  |
| Approved By Lamesta                                                                                                                                                                                                                                                                                                                                                                                                                                                                                                                                                                                                                                                                                                                                                                                                                                                                                                                                                                                                                                                                                                                                                                                                                                                                                                                                                                                                                                                                                                                                                                                                                                                                                                                                                                                                                                                                                                                                                                                                                                                                                                            | 2 amos -                                    |                                       | Title                | Sup                                                        | v. A                        | ET                       | 7-2-/<br>Date        | 8  |  |
| Conditions of approval, if any, are attached centry that the applicant holds legal or equivalent would entitle the applicant to conduct the applicant the applicant to conduct the applicant to conduct the applicant the applicant to conduct the applicant t | itable title to those rights in the s       | ot warrant or<br>ubject lease         | Office               | Ä                                                          | dsba                        |                          |                      |    |  |
| Title 18 U.S.C. Section 1001 and Title 43 States any false, fictitious or fraudulent s                                                                                                                                                                                                                                                                                                                                                                                                                                                                                                                                                                                                                                                                                                                                                                                                                                                                                                                                                                                                                                                                                                                                                                                                                                                                                                                                                                                                                                                                                                                                                                                                                                                                                                                                                                                                                                                                                                                                                                                                                                         |                                             |                                       |                      |                                                            | willfully to ma             | ake to any department or | agency of the United |    |  |