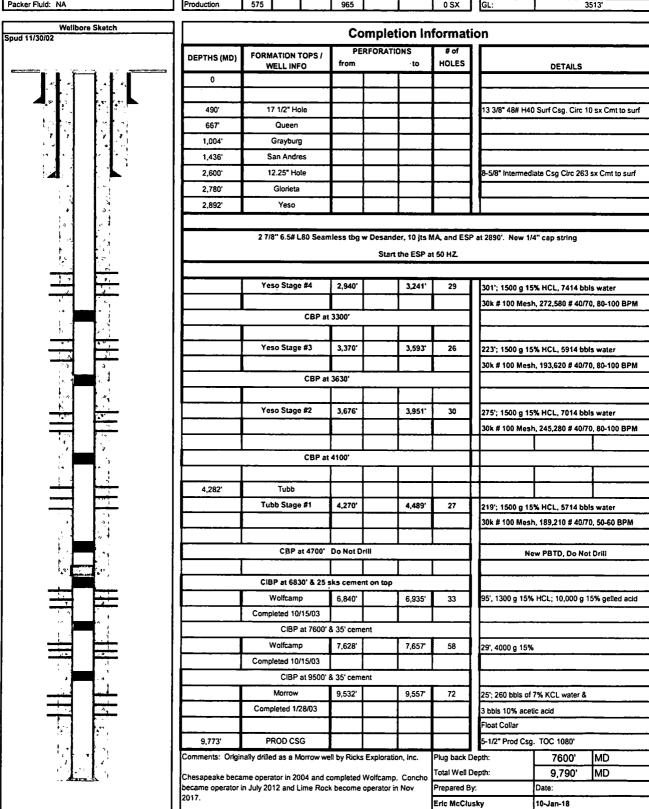

### 32. Additional remarks, continued

MIRUSU. CO after frac, drill CBPs @ 3300', 3630', & 4100', & CO to CBP @ 4700'. Land ESP on 2-7/8" 6.5# L-80 tbg @ 2890'. Release completion rig. Complete the well as a single Yeso oil well. See the attached C-102 for the Yeso & the proposed WBD.