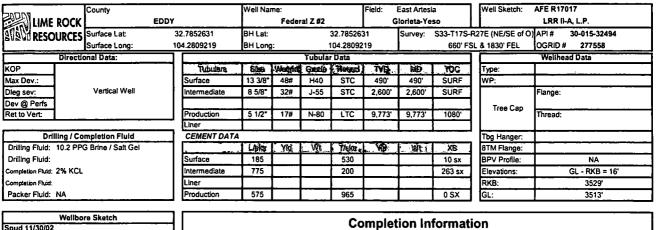

### 32. Additional remarks, continued

MIRUSU. CO after frac, drill CBPs @ 3300', 3630', & 4100', & CO to CBP @ 4700'. Land ESP on 2-7/8" 6.5# L-80 tbg @ 2890'. Release completion rig. Complete the well as a single Yeso oil well. See the attached C-102 for the Yeso & the proposed WBD.