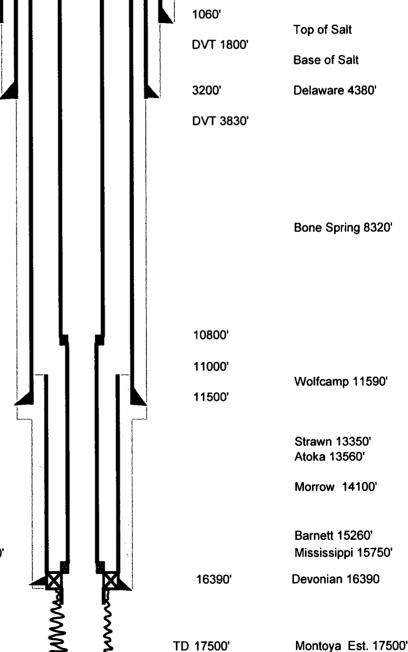

## Mesquite SWD, Inc. **Uber East SWD #1**

API #30-015-43806 2345' FSL & 660' FEL Section 24, T23S, R31E, Eddy County, NM

## **Proposed Well Bore Diagram** Revised 07/11/2018

KB: GL:

3592 3567'

**Surface Casing** 

Size:

20" 94# J-55 BTC

Set @:

1060' 1400

Sx Cmt: TOC:

Surf

Hole Size:

26"

Intermediate Casing

Size:

13 3/8" 54.5# NE80 BTC

Set @:

3200' 2425

Sx Cmt: TOC:

Surf

17 1/2" Hole Size:

**Production Casing** 

Size: Set @: 9 5/8" 53.5# P-110 BTU 11500'

Sx Cmt:

2217

TOC:

Surf Hole Size: 12 1/4"

<u>Liner</u>

Size:

7 5/8" 39# P110 PTF J-2/STL FJ 11000' Top:

Set @:

16390'

Sx Cmt:

300

TOC:

11000

Hole Size: 8 1/2"

**Open Hole** 

Interval:

16390' - 17500'

Hole Size:

6 1/2"

**Tubing** 

7" 26# P-110 Tbg @ 10795' 7" x 5 1/2" X-Over @ 10800'

5 1/2" 20# JFE Bear Tbg @ 16385"

7 5/8" x 5 1/2" Dual Bore Permapak Packer @ 16390'

Not to Scale