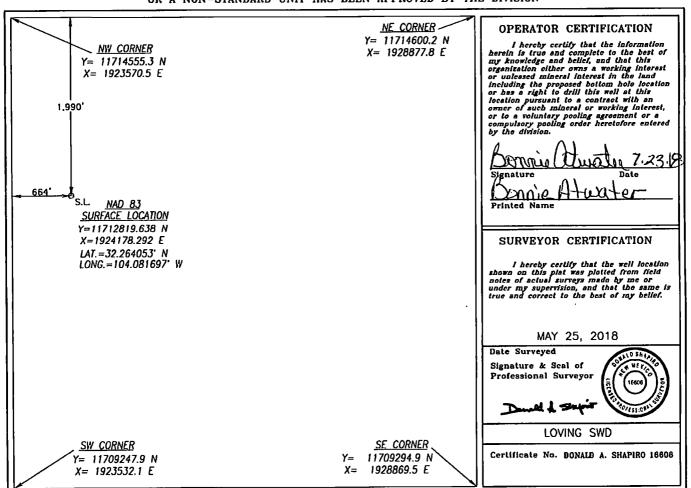

## Surface Location

| UL or lot No. | Section | Township | Range | Lot Idn | Feet from the | North/South line | Feet from the | East/West line | County |
|---------------|---------|----------|-------|---------|---------------|------------------|---------------|----------------|--------|
| F-            | 34      | 23-S     | 28-E  |         | 1,990'        | NORTH            | 664'          | WEST           | EDDY   |

## Bottom Hole Location If Different From Surface

| UL or lot No.  | Section<br>34 | Township 23-S | Range<br>28-E | lot Idn | Feet from the 1,990' | North/South line<br>NORTH | Feet from the | East/West line<br>WEST | County<br>EDDY |
|----------------|---------------|---------------|---------------|---------|----------------------|---------------------------|---------------|------------------------|----------------|
| Dedicated Acre | Joint o       | r Infill C    | onsolidation  | Code Or | der No.              |                           |               |                        |                |