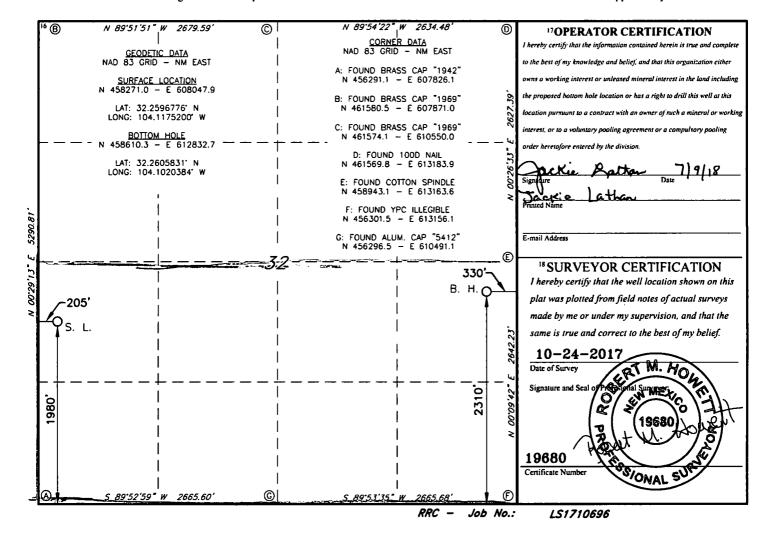

☐ AMENDED REPORT

WELL LOCATION AND ACREAGE DEDICATION PLAT

| API Number        |            |                            |               | <sup>2</sup> Pool Code |               | 3 Pool Name       |               |                |               |        |  |
|-------------------|------------|----------------------------|---------------|------------------------|---------------|-------------------|---------------|----------------|---------------|--------|--|
| 30-015-43165      |            |                            | 0             | 98220                  |               | urple Sage        | Wolfcan       | ا ) ه          | 9as           | )      |  |
| 4Property Code    |            |                            |               |                        | 3 Property !  | perty Name        |               |                | 6 Well Number |        |  |
| 320847            |            | ZEPPELIN 32 W2LI STATE COM |               |                        |               |                   |               |                |               | 2H     |  |
| 7 OGRID NO.       |            | 8 Operator Name            |               |                        |               |                   |               |                | 9 Elevation   |        |  |
| 14744             |            | MEWBOURNE OIL COMPANY      |               |                        |               |                   |               |                | 3105'         |        |  |
|                   |            |                            |               |                        | 10 Surface    | Location          |               |                |               |        |  |
| UL or lot no.     | Section    | Township                   | Range         | Lot Idn                | Feet from the | North/South line  | Feet From the | East/West line |               | County |  |
| L                 | 32         | 23S                        | 28E           |                        | 1980          | SOUTH             | 205           | WEST           |               | EDDY   |  |
|                   |            |                            | 11 ]          | Bottom F               | Iole Location | n If Different Fr | om Surface    |                |               |        |  |
| UL or lot no.     | Section    | Township                   | Range         | Lot Idn                | Feet from the | North/South line  | Feet from the | East/West line |               | County |  |
| I                 | 32         | 23S                        | 28E           |                        | 2329          | SOUTH             | 334           | EAST           |               | EDDY   |  |
| 12 Dedicated Acre | s 13 Joint | or Infill 14 (             | Consolidation | Code 15                | Order No.     |                   | _             |                |               | _      |  |
| 320               |            |                            |               | į                      |               |                   |               |                |               |        |  |