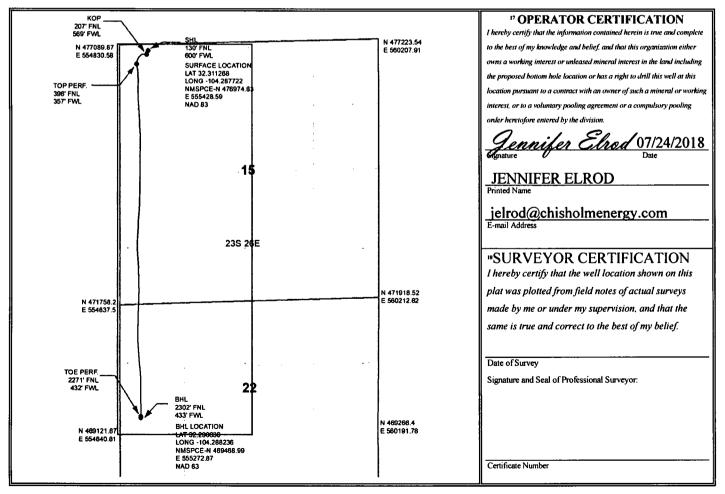

## WELL LOCATION AND ACREAGE DEDIGATION AND ACREAGE DEDIGATION AND

| 30-01                                       |                         | 98                                                            | <sup>2</sup> Pool Code<br>8220 |                       | Pool Name<br>PURPLE SAGE; WOLFCAMP |                  |               |                                  |                                |  |
|---------------------------------------------|-------------------------|---------------------------------------------------------------|--------------------------------|-----------------------|------------------------------------|------------------|---------------|----------------------------------|--------------------------------|--|
| <sup>4</sup> Property Code<br>320684        |                         | <sup>3</sup> Property Name<br>DARK CANYON 15-22 STATE COM WCB |                                |                       |                                    |                  |               |                                  | <sup>6</sup> Well Number<br>2H |  |
| <sup>7</sup> ogrid <sub>No.</sub><br>372137 |                         | <sup>e</sup> Operator Name<br>CHISHOLM ENERGY OPERATING, LLC  |                                |                       |                                    |                  |               | <sup>°</sup> Elevation<br>3326.4 |                                |  |
|                                             |                         |                                                               |                                |                       | Surface L                          | ocation          |               |                                  |                                |  |
| UL or lot no.                               | Section                 | Township                                                      | Range                          | Lot Idn               | Feet from the                      | North/South line | Feet from the | East/West line                   | County                         |  |
| D                                           | 15                      | 23S                                                           | 26E                            |                       | 130                                | NORTH            | 600           | WEST                             | EDDY                           |  |
|                                             |                         |                                                               | " Bot                          | tom Hole              | e Location If                      | Different From   | Surface       |                                  |                                |  |
| UL or lot no.                               | Section                 | Township                                                      | Range                          | Lot Idn               | Feet from the                      | North/South line | Feet from the | East/West line                   | County                         |  |
| Ε                                           | 22                      | 23S                                                           | 26E                            |                       | 2302                               | NORTH            | 433           | WEST                             | EDDY                           |  |
| 12 Dedicated Acre                           | s <sup>13</sup> Joint o | r Infill <sup>14</sup> C                                      | onsolidation C                 | ode <sup>15</sup> Ord | ler No.                            |                  |               |                                  |                                |  |
| 480                                         |                         |                                                               |                                |                       |                                    |                  |               |                                  |                                |  |