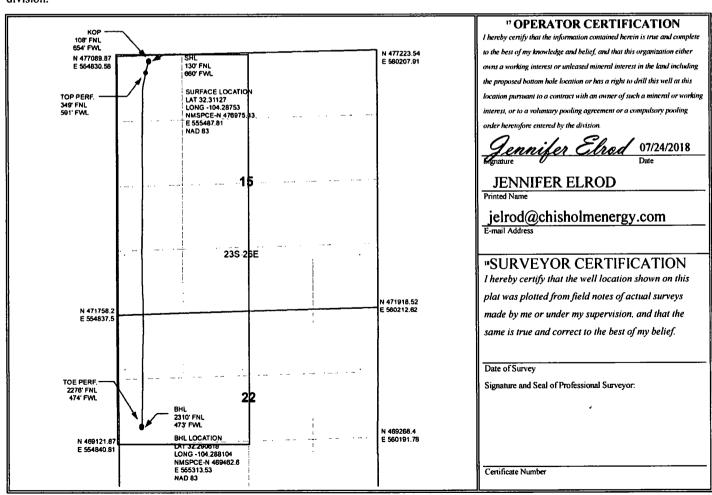

## WELL LOCATION AND ACREAGE DEDICATION PLAT

| API Number                           | <sup>2</sup> Pool Code<br>98220                            | ³ Pool Name PURPLE SAGE; WOLFCAMP   |                               |  |
|--------------------------------------|------------------------------------------------------------|-------------------------------------|-------------------------------|--|
| 30-015-44539                         | 76220                                                      |                                     |                               |  |
| <sup>4</sup> Property Code<br>320683 | <sup>3</sup> Property Name DARK CANYON 15-22 STATE COM WCA |                                     | *Well Number<br>3H            |  |
| <sup>7</sup> OGRID No.<br>372137     |                                                            | perator Name<br>ERGY OPERATING, LLC | <sup>3</sup> Elevation 3326.4 |  |

Surface Location

|                                                  |             |               |                |            | Dui luco I    | 200411011        |               |                |        |  |
|--------------------------------------------------|-------------|---------------|----------------|------------|---------------|------------------|---------------|----------------|--------|--|
| UL or lot no.                                    | Section     | Township      | Range          | Lot Idn    | Feet from the | North/South line | Feet from the | East/West line | County |  |
| D                                                | 15          | 23S           | 26E            |            | 130           | NORTH            | 660           | WEST           | EDDY   |  |
| " Bottom Hole Location If Different From Surface |             |               |                |            |               |                  |               |                |        |  |
| UL or lot no.                                    | Section     | Township      | Range          | Lot Idn    | Feet from the | North/South line | Feet from the | East/West line | County |  |
| E                                                | 22          | 23S           | 26E            |            | 2310          | NORTH            | 473           | WEST           | EDDY   |  |
| 12 Dedicated Acres                               | 13 Joint of | r Infill 14 C | onsolidation ( | Code LS Or | der No.       |                  |               |                |        |  |
| 480                                              |             | ŀ             |                |            |               |                  |               |                |        |  |