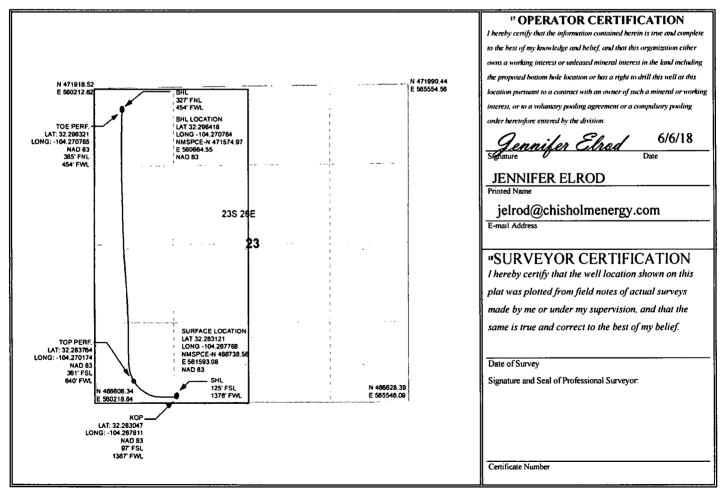

| District 1<br>1625 N. French Dr., Hobbs, NM 88240<br>Phone: (575) 393-6161 Fax: (575) 393-0720<br>District 11<br>811 S. First St., Artesia, NM 88210<br>Phone: (575) 748-1283 Fax: (575) 748-9720<br>District 111<br>1000 Rio Brazos Road, Aztec, NM 87410<br>Phone: (505) 334-6178 Fax: (505) 334-6170<br>District 11V |                       |                           | Energ         | State of New Mexico<br>Energy, Minerals & Natural Resource Mechter CONSERVAT<br>OIL CONSERVATION DIVISION ARTESIA DISTRICT<br>1220 South St. Francis Dr.<br>Santa Fe, NM 87505 |                        |         |                                                 |                                       |                        |                                | Form C-102<br>ed August 1, 2011<br>opy to appropriate<br>District Office<br>ENDED REPORT |
|-------------------------------------------------------------------------------------------------------------------------------------------------------------------------------------------------------------------------------------------------------------------------------------------------------------------------|-----------------------|---------------------------|---------------|--------------------------------------------------------------------------------------------------------------------------------------------------------------------------------|------------------------|---------|-------------------------------------------------|---------------------------------------|------------------------|--------------------------------|------------------------------------------------------------------------------------------|
| 1220 S. St. Francis Dr.,<br>Phone: (505) 476-3460                                                                                                                                                                                                                                                                       |                       | RECEIVED                  |               |                                                                                                                                                                                |                        |         |                                                 |                                       |                        |                                |                                                                                          |
| WELL LOCATION AND ACREAGE DEDICATION PLAT                                                                                                                                                                                                                                                                               |                       |                           |               |                                                                                                                                                                                |                        |         |                                                 |                                       |                        |                                |                                                                                          |
| ' API Number<br>30-015-44282                                                                                                                                                                                                                                                                                            |                       |                           |               | ² Pool Code<br>98220                                                                                                                                                           |                        |         | <sup>3</sup> Pool Name<br>PURPLE SAGE; WOLFCAMP |                                       |                        |                                |                                                                                          |
| <sup>4</sup> Property Code<br>318103                                                                                                                                                                                                                                                                                    |                       |                           | N             | MCCORD ENTERPRISES 23 WCA                                                                                                                                                      |                        |         |                                                 |                                       |                        | <sup>•</sup> Well Number<br>2H |                                                                                          |
| <sup>7</sup> OGRID No.<br>372137                                                                                                                                                                                                                                                                                        |                       |                           |               | <sup>1</sup> Operator Name<br>CHISHOLM ENERGY OPERATING, LLC                                                                                                                   |                        |         |                                                 |                                       |                        | 'Elevation<br>3269'            |                                                                                          |
| <sup>10</sup> Surface Location                                                                                                                                                                                                                                                                                          |                       |                           |               |                                                                                                                                                                                |                        |         |                                                 |                                       |                        |                                |                                                                                          |
| UL or lot no.<br>N                                                                                                                                                                                                                                                                                                      | Section<br>23         | Township<br>23 S          | Range<br>26 E | Lot I                                                                                                                                                                          | Lot Idn Feet fr<br>125 |         | North/South line                                | Feet from the<br>1374                 | East/West line<br>WEST |                                | County<br>EDDY                                                                           |
| " Bottom Hole Location If Different From Surface                                                                                                                                                                                                                                                                        |                       |                           |               |                                                                                                                                                                                |                        |         |                                                 |                                       |                        |                                |                                                                                          |
| UL or lot no.<br>D                                                                                                                                                                                                                                                                                                      | Section 23            | 23 Township<br>23 23 S    |               | 26 E Lot Idn                                                                                                                                                                   |                        | rom the | North/South line                                | Feet from the 454                     |                        | st/West line                   | County<br>EDDY                                                                           |
| <sup>12</sup> Dedicated Acres<br>320                                                                                                                                                                                                                                                                                    | <sup>13</sup> Joint o | r Infill <sup>14</sup> Co | onsolidation  | Code <sup>15</sup>                                                                                                                                                             | Order No.              |         | <b>I</b>                                        | · · · · · · · · · · · · · · · · · · · | -                      |                                |                                                                                          |