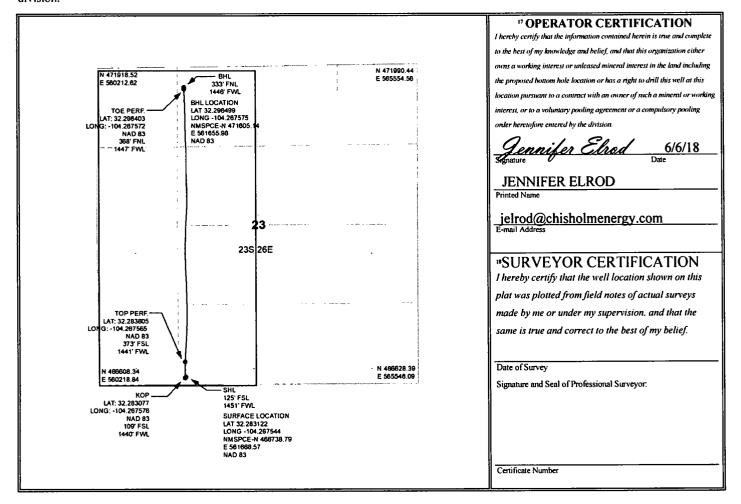

## WELL LOCATION AND ACREAGE DEDICATION PLAT

| 'API Number<br>30-015-44284          | <sup>2</sup> Pool Code<br>98220        |                  |                     |
|--------------------------------------|----------------------------------------|------------------|---------------------|
| <sup>4</sup> Property Code<br>318103 |                                        |                  |                     |
| <sup>7</sup> OGRID No.<br>372137     | <sup>8</sup> Operato<br>CHISHOLM ENERG | Y OPERATING, LLC | 'Elevation<br>3269' |

Surface Location

| UL or lot no.<br>N                               | Section 23              | Township<br>23 S | 26 E            | Lot Idn    | Feet from the 125 | North/South line<br>SOUTH | Feet from the 1450 | East/West line<br>WEST | EDDY County    |  |  |  |
|--------------------------------------------------|-------------------------|------------------|-----------------|------------|-------------------|---------------------------|--------------------|------------------------|----------------|--|--|--|
| " Bottom Hole Location If Different From Surface |                         |                  |                 |            |                   |                           |                    |                        |                |  |  |  |
| UL or lot no.                                    |                         | Township         | Range           | Lot Idn    |                   | North/South line          | Feet from the      | East/West line         | County<br>EDDY |  |  |  |
| C                                                | 23                      | 23 S             | 26 E            |            | 333               | NORTH                     | 1446               | WEST                   | EDUT           |  |  |  |
| 12 Dedicated Acre                                | s <sup>13</sup> Joint o | r Infill 14 C    | Consolidation C | Code 15 Or | der No.           |                           |                    |                        |                |  |  |  |
| 320                                              | -                       |                  |                 |            |                   |                           |                    |                        |                |  |  |  |