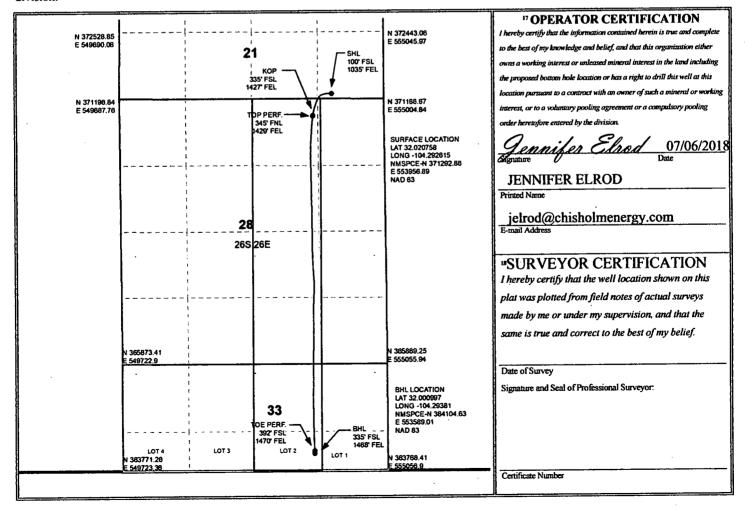

AMENDED REPORT

WELL LOCATION AND ACREAGE DEDICATION PLAT

| ¹ API Number                     |               |                                                        |                 | <sup>2</sup> Pool Code Pool Name |                         |                           |                       |                                |                     |  |
|----------------------------------|---------------|--------------------------------------------------------|-----------------|----------------------------------|-------------------------|---------------------------|-----------------------|--------------------------------|---------------------|--|
| 30-015-44649                     |               |                                                        | 64              | 1010                             |                         | WELCH; BONE SPRING        |                       |                                |                     |  |
| Property Code<br>320688 3/7877   |               | <sup>5</sup> Property Name<br>COTTONWOOD 28-33 FED 2BS |                 |                                  |                         |                           |                       | <sup>6</sup> Well Number<br>6H |                     |  |
| <sup>7</sup> OGRID No.<br>372137 |               | Operator Name CHISHOLM ENERGY OPERATING, LLC           |                 |                                  |                         |                           |                       |                                | 'Elevation<br>3384' |  |
| •                                |               |                                                        |                 |                                  | <sup>10</sup> Surface L | ocation                   |                       |                                |                     |  |
| UL or lot no.                    | Section<br>21 | Towaship<br>26 S                                       | Range<br>26 E   | Lot Idn                          | Feet from the<br>100    | North/South line<br>SOUTH | Feet from the 1035    | East/West line<br>EAST         | EDDY                |  |
| L                                | <u> </u>      | <del></del>                                            | " Bo            | ttom Hole                        | e Location If           | Different From            | Surface               |                                |                     |  |
| UL or lot no.<br>LOT 2           | Section 33    | Township<br>26 S                                       | Range<br>26 E   | Lot Idn                          | Feet from the 335       | North/South line<br>SOUTH | Feet from the<br>1468 | East/West line<br>EAST         | EDDY                |  |
| 12 Dedicated Acr                 | es 13 Joint o | r Infill                                               | Consolidation ( | Code 15 Oro                      | der No.                 |                           |                       |                                |                     |  |