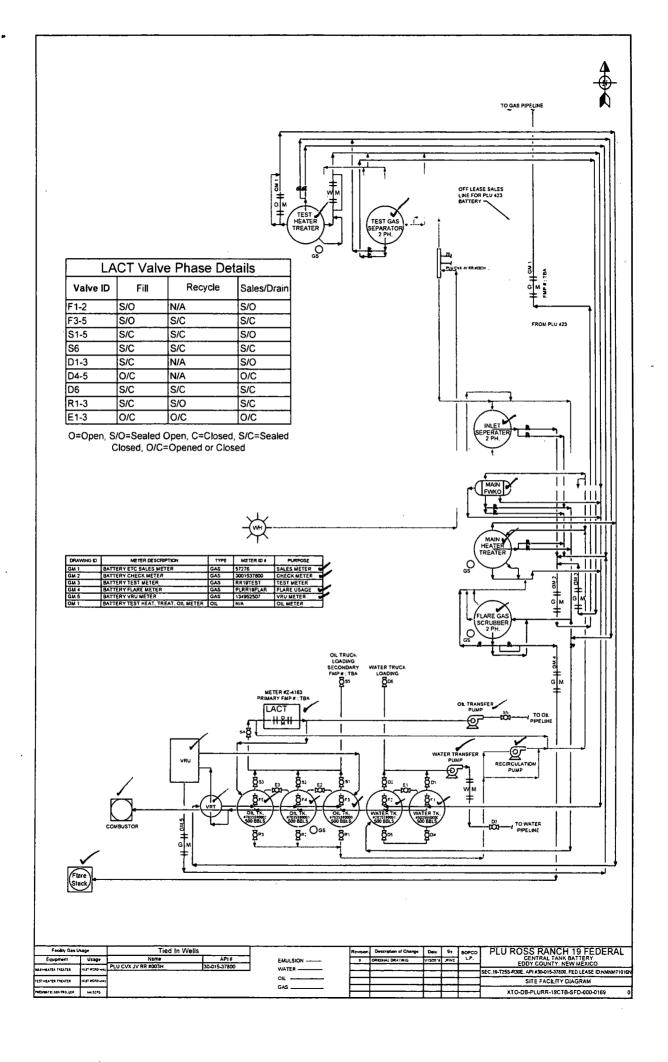

## Expires: January 31, 20 Lease Serial No.

6. If Indian, Allottee or Tribe Name

| Name of Operator     BOPCO LP     Contact: TRACIE J CHERRY     E-Mail: tracie_cherry@xtoenergy.com                                                                                                                                                                                                                                                                                                                                                                                                                                                                                                                                                                                                                                                                                                                                                                                                |                             |                                               | 9. API Well No.<br>30-015-37800-00-S1 |                                                      |  |
|---------------------------------------------------------------------------------------------------------------------------------------------------------------------------------------------------------------------------------------------------------------------------------------------------------------------------------------------------------------------------------------------------------------------------------------------------------------------------------------------------------------------------------------------------------------------------------------------------------------------------------------------------------------------------------------------------------------------------------------------------------------------------------------------------------------------------------------------------------------------------------------------------|-----------------------------|-----------------------------------------------|---------------------------------------|------------------------------------------------------|--|
|                                                                                                                                                                                                                                                                                                                                                                                                                                                                                                                                                                                                                                                                                                                                                                                                                                                                                                   |                             | Phone No. (include area code)<br>432-221-7379 |                                       | 10. Field and Pool or Exploratory Area CORRAL CANYON |  |
| 4. Location of Well (Footage, Sec., T                                                                                                                                                                                                                                                                                                                                                                                                                                                                                                                                                                                                                                                                                                                                                                                                                                                             |                             | 11. County or Pa                              | 11. County or Parish, State           |                                                      |  |
| Sec 19 T25S R30E SESE 100                                                                                                                                                                                                                                                                                                                                                                                                                                                                                                                                                                                                                                                                                                                                                                                                                                                                         |                             | EDDY COL                                      | JNTY, NM                              |                                                      |  |
| 12. CHECK THE AL                                                                                                                                                                                                                                                                                                                                                                                                                                                                                                                                                                                                                                                                                                                                                                                                                                                                                  | PPROPRIATE BOX(ES) TO I     | NDICATE NATURE O                              | F NOTICE, REPORT, OR                  | OTHER DATA                                           |  |
| TYPE OF SUBMISSION                                                                                                                                                                                                                                                                                                                                                                                                                                                                                                                                                                                                                                                                                                                                                                                                                                                                                | TYPE OF ACTION              |                                               |                                       |                                                      |  |
| ☐ Notice of Intent                                                                                                                                                                                                                                                                                                                                                                                                                                                                                                                                                                                                                                                                                                                                                                                                                                                                                | ☐ Acidize<br>☐ Alter Casing | ☐ Deepen ☐ Hydraulic Fracturing               | ☐ Production (Start/Resum             | e) Water Shut-Off Well Integrity                     |  |
| Subsequent Report     ■                                                                                                                                                                                                                                                                                                                                                                                                                                                                                                                                                                                                                                                                                                                                                                                                                                                                           | Casing Repair               | □ New Construction                            | Recomplete                            | - ,                                                  |  |
| ☐ Final Abandonment Notice                                                                                                                                                                                                                                                                                                                                                                                                                                                                                                                                                                                                                                                                                                                                                                                                                                                                        | Change Plans                | ☐ Plug and Abandon                            | Site Facility Diagra                  |                                                      |  |
| Tinal Abandonnicht Notice                                                                                                                                                                                                                                                                                                                                                                                                                                                                                                                                                                                                                                                                                                                                                                                                                                                                         | Convert to Injection        | Plug Back                                     | □ Water Disposal m/Security Plan      |                                                      |  |
| Attach the Bond under which the work will be performed or provide the Bond No. on file with BLM/BIA. Required subsequent reports must be filed within 30 days following completion of the involved operations. If the operation results in a multiple completion or recompleted. Final Abandonment Notices must be filed only after all requirements, including reclamation, have been completed and the operator has determined that the site is ready for final inspection.  BOPCO, LP respectfully submits this site facility diagram.  Wells associated at the PLU Ross Ranch 19 Fed Battery are: POKER LAKE UNIT CVX JV RR 003H* / 30-015-37800 POKER LAKE CVX JV RR 004H / 30-015-38357  LACT meter #Z4163 will be the designated FMP for oil at this facility  Gas sales meter #57276 will be the designated FMP for gas at this facility  BUREAU OF LAND MANAGEMENT CARLSBAD FIELD OFFICE |                             |                                               |                                       |                                                      |  |
| 14. I hereby certify that the foregoing is true and correct.  Electronic Submission #422203 verified by the BLM Well Information System  For BOPCO LP, sent to the Carlsbad  Committed to AFMSS for processing by DEBORAH MCKINNEY on 06/01/2018 (18DLM0329SE)                                                                                                                                                                                                                                                                                                                                                                                                                                                                                                                                                                                                                                    |                             |                                               |                                       |                                                      |  |
| Name (Printed/Typed) TRACIE J                                                                                                                                                                                                                                                                                                                                                                                                                                                                                                                                                                                                                                                                                                                                                                                                                                                                     |                             |                                               | ATORY ANALYST                         |                                                      |  |
| Signature (Electronic S                                                                                                                                                                                                                                                                                                                                                                                                                                                                                                                                                                                                                                                                                                                                                                                                                                                                           | Submission)                 | Date 06/01/20                                 | 018                                   |                                                      |  |
| THIS SPACE FOR FEDERAL OR STATE OFFICE USE                                                                                                                                                                                                                                                                                                                                                                                                                                                                                                                                                                                                                                                                                                                                                                                                                                                        |                             |                                               |                                       |                                                      |  |
| Approved By                                                                                                                                                                                                                                                                                                                                                                                                                                                                                                                                                                                                                                                                                                                                                                                                                                                                                       |                             | Title                                         |                                       | Date                                                 |  |
| Conditions of approval, if any, are attached. Approval of this notice does not warrant or certify that the applicant holds legal or equitable title to those rights in the subject lease which would entitle the applicant to conduct operations thereon.  Office                                                                                                                                                                                                                                                                                                                                                                                                                                                                                                                                                                                                                                 |                             |                                               |                                       |                                                      |  |
| Title 18 U.S.C. Section 1001 and Title 43 U.S.C. Section 1212, make it a crime for any person knowingly and willfully to make to any department or agency of the United States any false, fictitious or fraudulent statements or representations as to any matter within its jurisdiction.                                                                                                                                                                                                                                                                                                                                                                                                                                                                                                                                                                                                        |                             |                                               |                                       |                                                      |  |
| (Instructions on page 2)  ** BLM REVISED ** BLM REVISED ** BLM REVISED ** BLM REVISED **                                                                                                                                                                                                                                                                                                                                                                                                                                                                                                                                                                                                                                                                                                                                                                                                          |                             |                                               |                                       |                                                      |  |