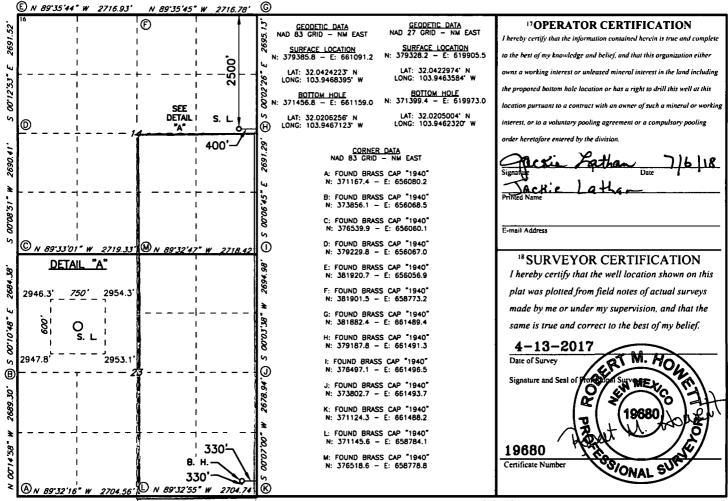

Santa Fe, NM 87505

DISTRICT II-ARTESIA O.C.D. AMENDED REPORT

WELL LOCATION AND ACREAGE DEDICATION PLAT

| 30 - 015 - 44451         |            |                                       | c             | 98220 Purple Sage: Wolfcamp (bas) |                       |                  |               |                |                      |             |
|--------------------------|------------|---------------------------------------|---------------|-----------------------------------|-----------------------|------------------|---------------|----------------|----------------------|-------------|
| 4Property Code<br>319625 |            | FULLER 14/23 W1IP FEDERAL             |               |                                   |                       |                  |               |                | 6 Well Number<br>1 H |             |
| 70GRID NO.               |            | 8 Operator Name MEWBOURNE OIL COMPANY |               |                                   |                       |                  |               |                | 9Elevation<br>2949'  |             |
|                          |            |                                       | ,             |                                   | <sup>10</sup> Surface | Location         |               |                |                      |             |
| UL or lot no.            | Section    | Township                              | Range         | Lot Idn                           | Feet from the         | North/South line | Feet From the | East/West line |                      | County      |
| H                        | 14         | 26S                                   | 29E           |                                   | 2500                  | NORTH            | 400           | EAST           |                      | EDDY        |
|                          |            |                                       | " ]           | Bottom F                          | Iole Location         | If Different Fro | om Surface    |                |                      |             |
| UL or lot no.            | Section    | Township                              | Range         | Lot Idn                           | Feet from the         | North/South line | Feet from the | East/West line |                      | County      |
| P                        | 23         | 26S                                   | 29E           |                                   | 3_30                  | SOUTH            | 490           | EAS            | ST                   | <b>EDDY</b> |
| 12 Dedicated Acre        | s 13 Joint | or Infill 14                          | Consolidation | Code 15                           | Order No.             |                  |               |                |                      |             |